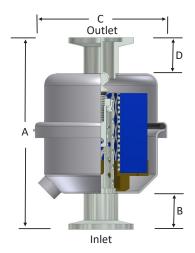

#### **Options**

- Additional ISO flange connections
- Non-standard finishes available

| Inlet Type       | Outlet Type      | Assembly<br>m³/hr<br>Rating | Assembly Part<br>Number | D<br>A | imensio<br>B | ons - mn<br>C | ו<br>D | Suggested<br>Service ht.<br>mm | Replacement<br>Element<br>Part No. | Element<br>m³/hr<br>Rating |
|------------------|------------------|-----------------------------|-------------------------|--------|--------------|---------------|--------|--------------------------------|------------------------------------|----------------------------|
| <b>³∕₄</b> " NPT | ½″ NPSC          | 14                          | EE-GL915-075            | 116    | 28           | 83            | 13     | 60                             | GL915                              | 14                         |
| 16 mm ISO Flange | 16 mm ISO Flange | 14                          | EE-GL915-QF16           | 119    | 22           | 83            | 22     | 60                             | GL915                              | 14                         |
| 25 mm ISO Flange | 25 mm ISO Flange | 14                          | EE-GL915-QF2516         | 119    | 22           | 83            | 22     | 60                             | GL915                              | 14                         |
| 25 mm ISO Flange | 25 mm ISO Flange | 34                          | EE-PSG925-QF25          | 186    | 22           | 133           | 22     | 124                            | PSG925                             | 34                         |

Note: QF2516 designation: unit has an ISO NW25 flange with a 16 mm tube (neck).

See Oil Mist Discharge Filter Technical Data for sizing guidelines.