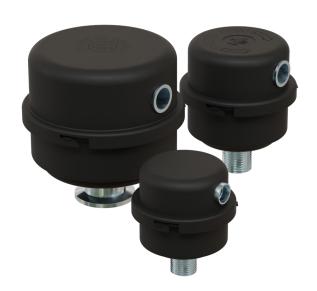

# **Discharge Silencer with Filter**

## EFS Series 3/8"-1", NW16 - NW25

#### **Features**

- Captures tip seal dust
- Compact design combines both filtration efficiency and noise reduction
- Integrated inlet diffuser optimizes sound attenuation
- Multi-stage noise reducing features, including final stage sound absorbent insert
- Tubular silencing design tube is positioned to maximize attenuation and air flow while minimizing pressure drop
- Patented high grade element with built-in Butterfly gasket seal which creates a positive seal between housing hemispheres, and a new seal with each element
- Seamless drawn housings
- Corrosive resistant black powder coat carbon steel
- Ability to mount vertically, or horizontally