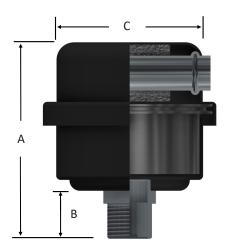

#### **Options**

- Various media for different environments
- Straight through configuration
- Various nonstandard finishes and connection styles

| Inlet/Outlet |            | Assembly          | Assembly Part | Dimensions - mm |    |     | Suggested<br>Service ht. | Approx.<br>Weight | Replacement<br>Element Part |
|--------------|------------|-------------------|---------------|-----------------|----|-----|--------------------------|-------------------|-----------------------------|
| Size         | Туре       | m³/hr ′<br>Rating | Number        | Α               | В  | С   | mm                       | (kg)              | No.                         |
| 3/8"         | MPT        | 4                 | EFS-05-038/1  | 71              | 17 | 64  | 25                       | 0.23              | 05™                         |
| 1/2"         | MPT        | 16                | EFS-07-050/1  | 96              | 22 | 81  | 51                       | 0.34              | 07™                         |
| NW16         | ISO Flange | 16                | EFS-07-NW16/1 | 96              | 22 | 81  | 51                       | 0.34              | 07™                         |
| NW25         | ISO Flange | 19                | EFS-07-NW25/1 | 96              | 22 | 81  | 51                       | 0.34              | 07™                         |
| 1"           | MPT        | 41                | EFS-11-100/2  | 115             | 22 | 105 | 51                       | 0.57              | 11™                         |
| NW25         | ISO Flange | 40                | EFS-11-NW25/2 | 105             | 22 | 105 | 51                       | 0.57              | 11™                         |