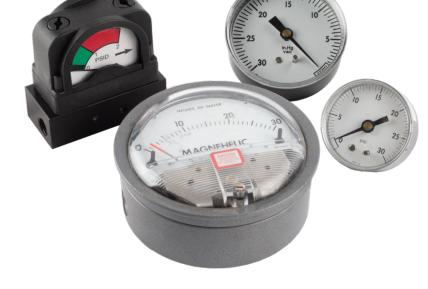

#### **Differential Vacuum Gauge**

- Indicates pressure drop across the filter assembly or filter element
- Shock and vibration resistant
- To be used on CSL & HDL Series

### **EZ Read Pressure Drop Gauge**

- Gauge kit includes: gauge, connectors, mounting hardware
- To be used on ST, CT and HV Series

#### Vacuum Gauges

- Monitor amount of restriction across the filter assembly or element, when installed on the inlet and outlet
- Convenient and inexpensive way to assure maximum usage from filter element
- 1/4" connection
- 0 30" Hg (0 760 mm Hg)
- To be used on CSL, ST, CT Series

| Part Number | Gauge Type                                  |
|-------------|---------------------------------------------|
| 2030        | Magnehelic Gauge 0 - 30" WC                 |
| 555-0048    | Easy Read Color Differential Pressure Gauge |
| PG-030-025  | Pressure Gauge                              |
| VG-030-025  | Vacuum Gauge                                |