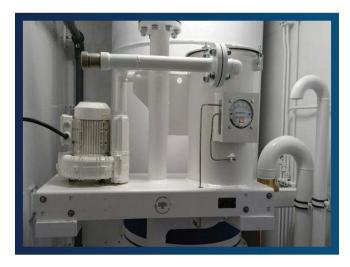

### The Solution

Solberg chose a vertical recirculation type system to meet their needs. This type of system is self-balancing, does not add any additional pressure or vacuum, and does not require any adjustments. Not requiring adjustments is ideal for the marine market as engines can operate under various loads which can alter the amount of crankcase blowby. This unit was painted specifically to match the rest of the engine room and installed in 2015. The Solberg Crankcase Ventilation System has been successfully capturing oil mist emissions since installed.

Solberg's Crankcase Ventilation System

Rev: W9L20-US1810K