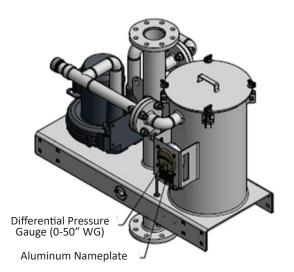

### The Solution

Solberg chose a vertical recirculation type system to meet their needs. This type of system is self-balancing, does not add any additional pressure or vacuum, and does not require any adjustments. Not requiring adjustments is ideal for the marine market as engines can operate under various loads which can alter the amount of crankcase blowby. This unit was painted specifically to match the rest of the engine room and installed in 2015. The Solberg Crankcase Ventilation System has been successfully capturing oil mist emissions since installed.

Solberg's Crankcase Ventilation System

Rev: W9L20-US1810K