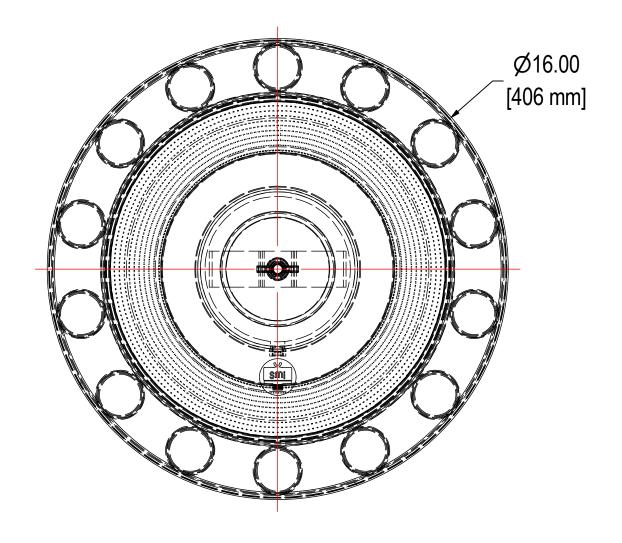

|              | ELEMENT SPECS        |                    |
|--------------|----------------------|--------------------|
| PART NUMBER  | 274P                 |                    |
| MATERIAL     | PAPER                |                    |
| FLOW RATE    | 1100 CFM             | 1869 m³/hr         |
| SURFACE AREA | 44.0 ft <sup>2</sup> | 4.1 m <sup>2</sup> |
| I.D.         | 8.00"                | 203mm              |
| O.D.         | 11.75"               | 298mm              |
| HEIGHT       | 9.68"                | 246mm              |