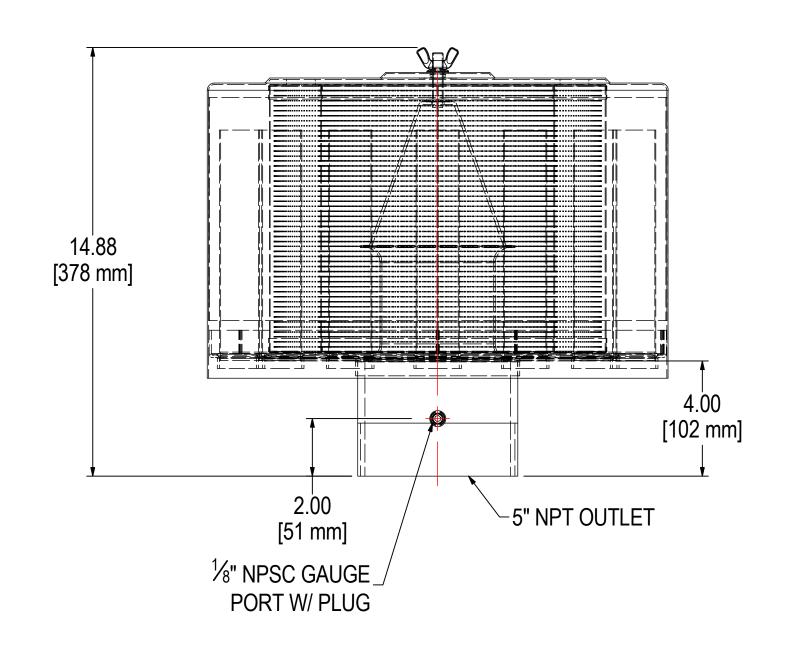

|              | ELEMENT SPECS        |                    |
|--------------|----------------------|--------------------|
| PART NUMBER  | 274P                 |                    |
| MATERIAL     | PAPER                |                    |
| FLOW RATE    | 1100 CFM             | 1869 m³/hr         |
| SURFACE AREA | 44.0 ft <sup>2</sup> | 4.1 m <sup>2</sup> |
| I.D.         | 8.00"                | 203mm              |
| O.D.         | 11.75"               | 298mm              |
| HEIGHT       | 9.68"                | 246mm              |