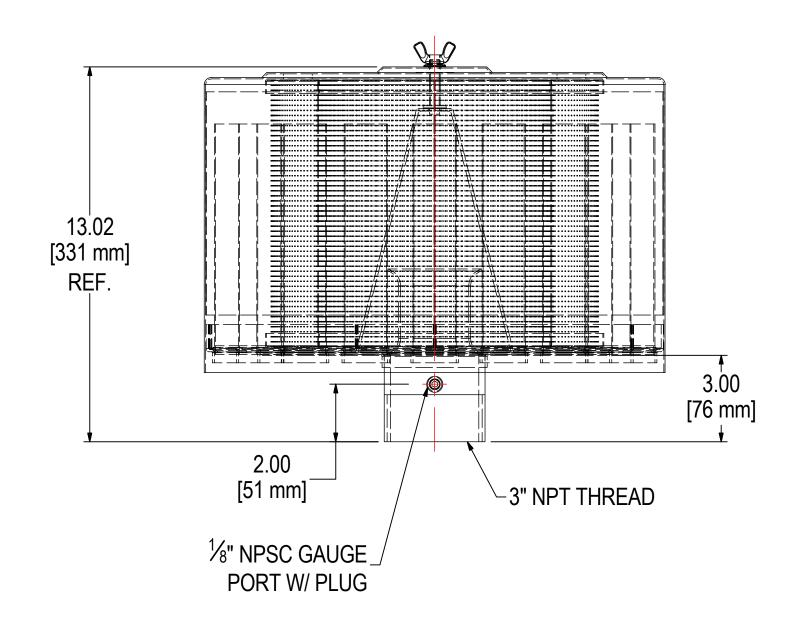

## **TOLERANCES**

DIMENSIONS ARE FOR REFERENCE ONLY. ALL DIMENSIONS ARE SUBJECT TO CHANGE **UPON PRODUCTION.** 

UNLESS OTHERWISE SPECIFIED:
-DIMENSIONS ARE IN INCHES
-REF: APPROXIMATE DIMENSIONS, NO TOLERANCES APPLY
-FINISH: BREAK EDGES TO .005-.020 RADIUS/CHAMFER

| MODE  | MODEL NUMBER: 2G-275P-300 | SHEET |
|-------|---------------------------|-------|
| IVIOL |                           | 1 OF  |

MATERIAL: CARBON STEEL

**DESCRIPTION:** 2G-275P-300, GRAY

**MODEL #:** 2G-275P-300