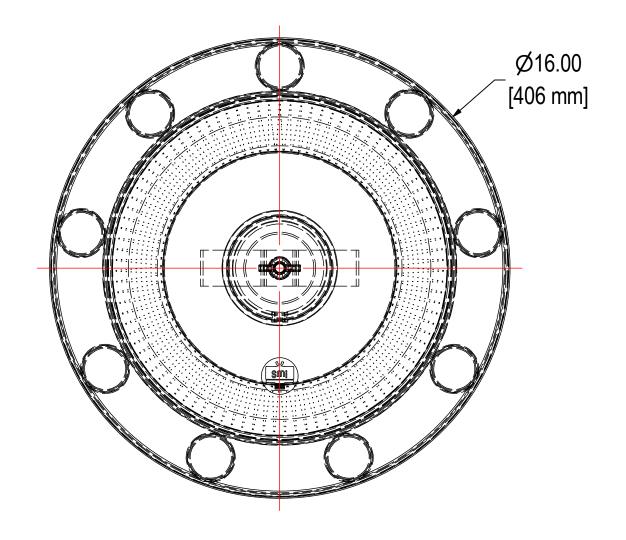

## **TOLERANCES**

DIMENSIONS ARE FOR REFERENCE ONLY. ALL DIMENSIONS ARE SUBJECT TO CHANGE **UPON PRODUCTION.** 

UNLESS OTHERWISE SPECIFIED:
-DIMENSIONS ARE IN INCHES
-REF: APPROXIMATE DIMENSIONS, NO TOLERANCES APPLY
-FINISH: BREAK EDGES TO .005-.020 RADIUS/CHAMFER