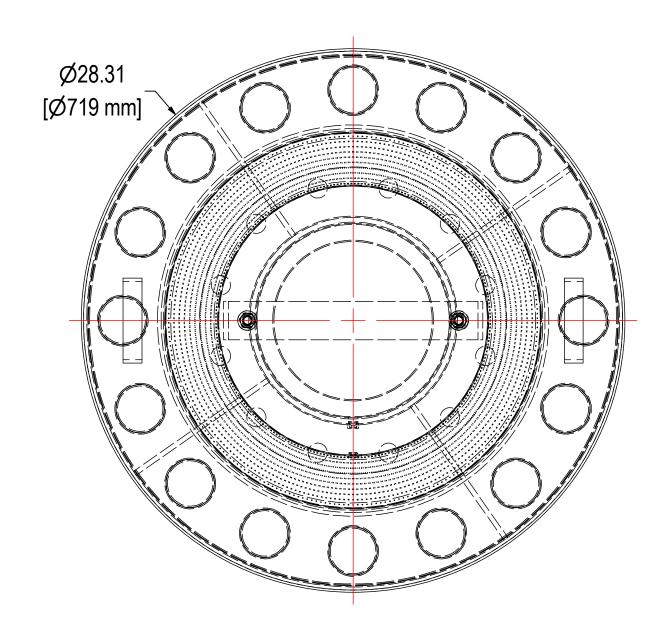

MATERIAL: CARBON STEEL

**DESCRIPTION:** 2G-384P-1000F, GRAY

**MODEL #:** 2G-384P-1000F

| PROJECT: | DRAWN BY: CMA          | APPROVED BY: MC        | REV: |
|----------|------------------------|------------------------|------|
| SD19400  | <b>DATE</b> : 6/5/2013 | <b>DATE</b> : 6/5/2013 | Α    |