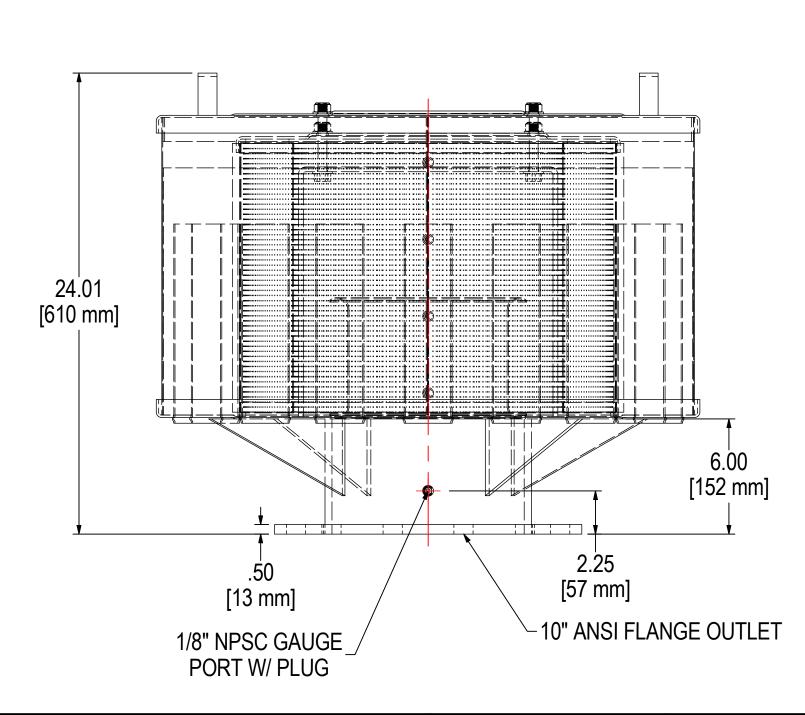

| ELEMENT SPECS |              |                       |                     |  |
|---------------|--------------|-----------------------|---------------------|--|
|               | PART NUMBER  | 384P                  |                     |  |
|               | MATERIAL     | PAPER                 |                     |  |
|               | FLOW RATE    | 3300 CFM              | 5607 m³/hr          |  |
|               | SURFACE AREA | 141.7 ft <sup>2</sup> | 13.2 m <sup>2</sup> |  |
|               | I.D.         | 14.00"                | 356mm               |  |
|               | O.D.         | 19.63"                | 499mm               |  |
|               | HEIGHT       | 14.45"                | 367mm               |  |

MATERIAL: CARBON STEEL

**DESCRIPTION:** 2G-384P-1000F, GRAY

**MODEL #:** 2G-384P-1000F

| PROJECT: | DRAWN BY: CMA          | APPROVED BY: MC        | REV: |
|----------|------------------------|------------------------|------|
| SD19400  | <b>DATE</b> : 6/5/2013 | <b>DATE</b> : 6/5/2013 | Α    |