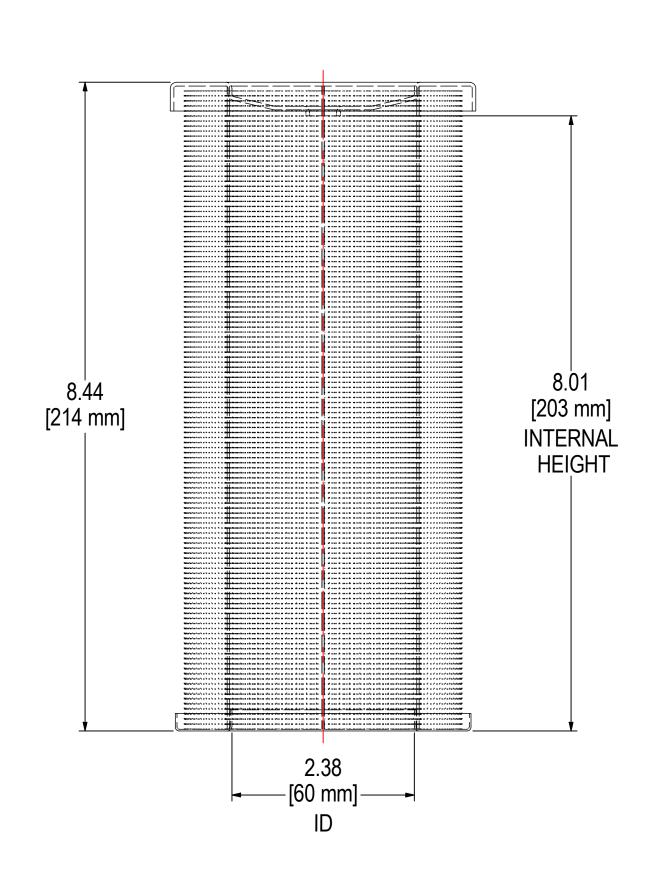

| ELEMENT SPECS |     |                     |                    |  |
|---------------|-----|---------------------|--------------------|--|
| PART NUME     | BER | 897                 |                    |  |
| MATERIA       | L   | POLYESTER           |                    |  |
| FLOW RAT      | Έ   | 80 CFM              | 136 m³/hr          |  |
| SURFACE AF    | REA | 2.1 ft <sup>2</sup> | 0.2 m <sup>2</sup> |  |
| I.D.          |     | 2.38"               | 60mm               |  |
| O.D.          |     | 3.98"               | 101mm              |  |
| HEIGHT        |     | 8.44"               | 214mm              |  |