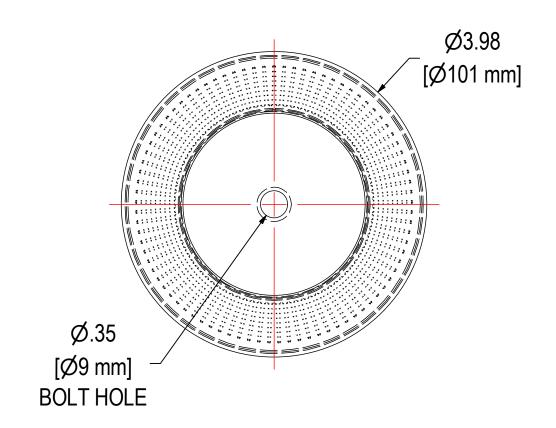

| ELEMENT SPECS |     |                     |                    |  |
|---------------|-----|---------------------|--------------------|--|
| PART NUME     | BER | 897                 |                    |  |
| MATERIA       | L   | POLYESTER           |                    |  |
| FLOW RAT      | Έ   | 80 CFM              | 136 m³/hr          |  |
| SURFACE AF    | REA | 2.1 ft <sup>2</sup> | 0.2 m <sup>2</sup> |  |
| I.D.          |     | 2.38"               | 60mm               |  |
| O.D.          |     | 3.98"               | 101mm              |  |
| HEIGHT        |     | 8.44"               | 214mm              |  |