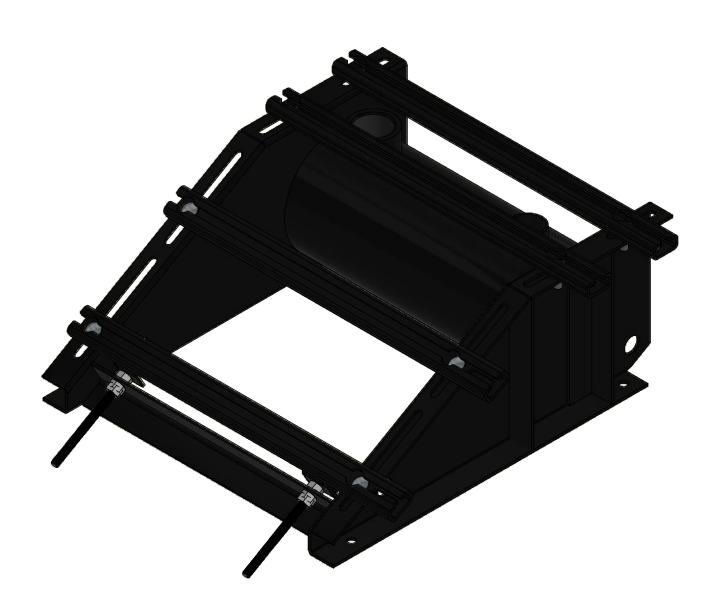

MATERIAL: CARBON STEEL

**DESCRIPTION:** BBF-200, STANDARD FRAME W/ HARDWARE

MODEL #: BBF-200\_STANDARD

| PROJECT: | DRAWN BY: CRW          | APPROVED BY: |
|----------|------------------------|--------------|
| SD10804  | <b>DATE</b> : 8/6/2002 | DATE:        |