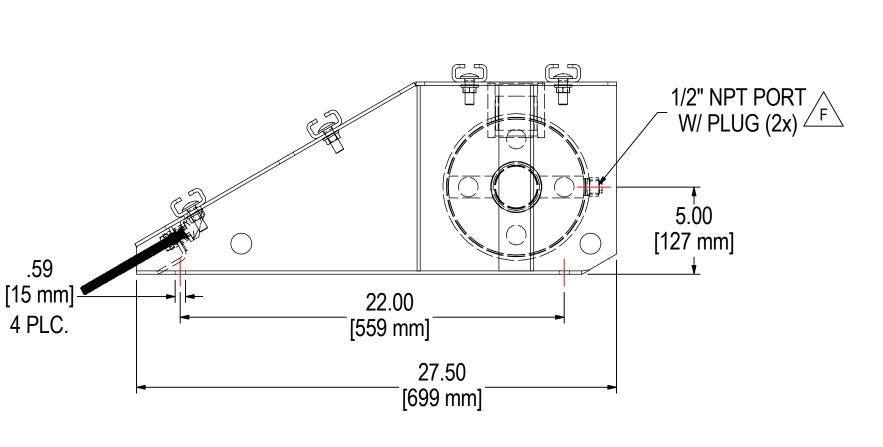

| REV | DESCRIPTION                   | ECN#  | CHG BY | DATE     | APP'D |
|-----|-------------------------------|-------|--------|----------|-------|
| Α   | UPDATED TO NEW DESIGN         | N/A   | CRW    | 01/10/03 | -     |
| В   | CHANGED SLOT DESIGN & LENGTH  | N/A   | CRW    | 02/06/03 | -     |
| С   | UPDATED TO NEW DESIGN         | N/A   | CRW    | 08/06/03 | -     |
| D   | UPDATED TO NEW DESIGN         | N/A   | ARA    | 10/20/05 | -     |
| E   | UPDATED & CONVERTED TO 3D     | -     | TAS    | 04/08/16 | M.C.  |
| F   | ADDED ACCESSORY PORT CALLOUTS | 17581 | TAS    | 10/31/19 | MJC   |

## NOTES & SPECIFICATIONS

- 1. RATED FLOW: 135 CFM.
- 2. APPROXIMATE WEIGHT: 130 lbs.

FINISH: BLACK EPOXY

THE INFORMATION CONTAINED HEREIN IS CONFIDENTIAL AND THE PROPERTY OF SOLBERG MANUFACTURING INC. AND IT IS FURNISHED TO YOU WITH THE EXPRESS UNDERSTANDING THAT IT WILL NOT BE REPRODUCED, COPIED IN ANY MANNER, LOANED OR OTHERWISE TRANSFERRED TO OTHERS ENTIRELY OR IN PART, NOR USED FOR ANY PURPOSE OTHER THAN FOR WHICH IT WAS FURNISHED. IT WILL BE RETURNED UPON REQUEST TO SOLBERG MANUFACTURING INC. THE ABOVE RESTRICTION IS IN ADDITION TO, AND DOES NOT IN ANY WAY ALTER, ANY OTHER RESTRICTIONS WHICH MAY APPLY TO THE INFORMATION CONTAINED HEREIN.

## **TOLERANCES**

DIMENSIONS ARE FOR REFERENCE ONLY.
ALL DIMENSIONS ARE SUBJECT TO CHANGE
UPON PRODUCTION.

UNLESS OTHERWISE SPECIFIED:

-DIMENSIONS ARE IN INCHES
-REF: APPROXIMATE DIMENSIONS, NO TOLERANCES APPLY
-FINISH: BREAK EDGES TO .005-.020 RADIUS/CHAMFER