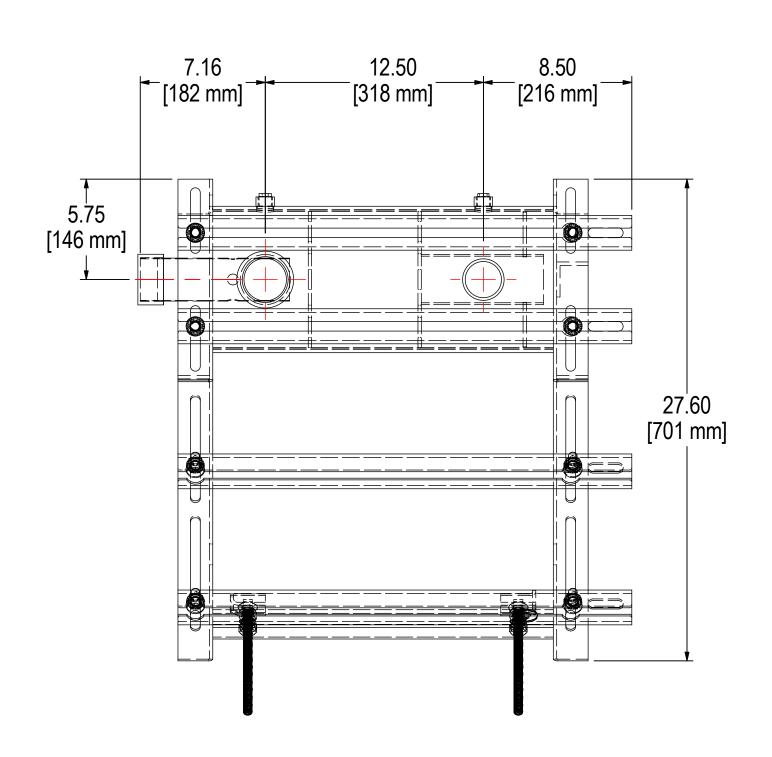

## NOTES & SPECIFICATIONS

- 1. RATED FLOW: 135 CFM.
- 2. APPROXIMATE WEIGHT: 130 lbs.

FINISH: BLACK EPOXY

THE INFORMATION CONTAINED HEREIN IS CONFIDENTIAL AND THE PROPERTY OF SOLBERG MANUFACTURING INC. AND IT IS FURNISHED TO YOU WITH THE EXPRESS UNDERSTANDING THAT IT WILL NOT BE REPRODUCED, COPIED IN ANY MANNER, LOANED OR OTHERWISE TRANSFERRED TO OTHERS ENTIRELY OR IN PART, NOR USED FOR ANY PURPOSE OTHER THAN FOR WHICH IT WAS FURNISHED. IT WILL BE RETURNED UPON REQUEST TO SOLBERG MANUFACTURING INC. THE ABOVE RESTRICTION IS IN ADDITION TO, AND DOES NOT IN ANY WAY ALTER, ANY OTHER RESTRICTIONS WHICH MAY APPLY TO THE INFORMATION CONTAINED HEREIN.

## **TOLERANCES**

DIMENSIONS ARE FOR REFERENCE ONLY.
ALL DIMENSIONS ARE SUBJECT TO CHANGE
UPON PRODUCTION.

UNLESS OTHERWISE SPECIFIED:

-DIMENSIONS ARE IN INCHES
-REF: APPROXIMATE DIMENSIONS, NO TOLERANCES APPLY
-FINISH: BREAK EDGES TO .005-.020 RADIUS/CHAMFER

MATERIAL: CARBON STEEL

**DESCRIPTION:** BBF-200, STANDARD FRAME W/ HARDWARE

MODEL #: BBF-200\_STANDARD

| PROJECT: | DRAWN BY: CRW          | APPROVED BY: |
|----------|------------------------|--------------|
| SD10804  | <b>DATE</b> : 8/6/2002 | DATE:        |