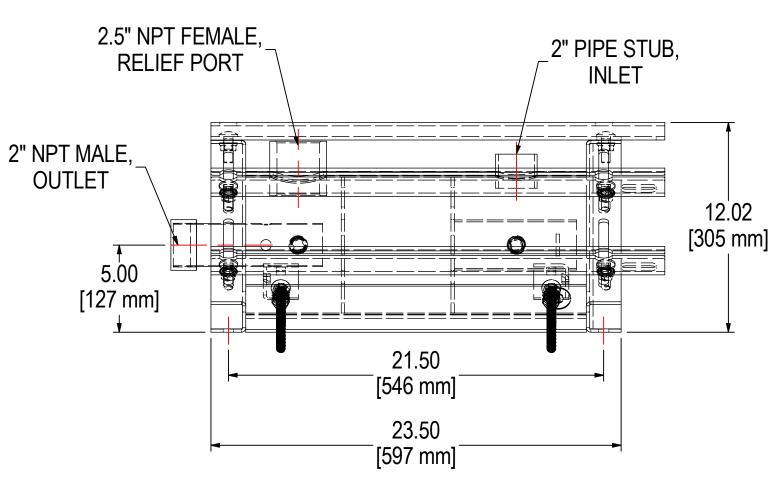

## NOTES & SPECIFICATIONS

- 1. RATED FLOW: 135 CFM.
- 2. APPROXIMATE WEIGHT: 130 lbs.

FINISH: BLACK EPOXY

THE INFORMATION CONTAINED HEREIN IS CONFIDENTIAL AND THE PROPERTY OF SOLBERG MANUFACTURING INC. AND IT IS FURNISHED TO YOU WITH THE EXPRESS UNDERSTANDING THAT IT WILL NOT BE REPRODUCED, COPIED IN ANY MANNER, LOANED OR OTHERWISE TRANSFERRED TO OTHERS ENTIRELY OR IN PART, NOR USED FOR ANY PURPOSE OTHER THAN FOR WHICH IT WAS FURNISHED. IT WILL BE RETURNED UPON REQUEST TO SOLBERG MANUFACTURING INC. THE ABOVE RESTRICTION IS IN ADDITION TO, AND DOES NOT IN ANY WAY ALTER, ANY OTHER RESTRICTIONS WHICH MAY APPLY TO THE INFORMATION CONTAINED HEREIN.

## **TOLERANCES**

DIMENSIONS ARE FOR REFERENCE ONLY.
ALL DIMENSIONS ARE SUBJECT TO CHANGE
UPON PRODUCTION.

UNLESS OTHERWISE SPECIFIED:

-DIMENSIONS ARE IN INCHES
-REF: APPROXIMATE DIMENSIONS, NO TOLERANCES APPLY
-FINISH: BREAK EDGES TO .005-.020 RADIUS/CHAMFER

MATERIAL: CARBON STEEL

**DESCRIPTION:** BBF-200, STANDARD FRAME W/ HARDWARE

MODEL #: BBF-200\_STANDARD

| PROJECT: | DRAWN BY: CRW          | APPROVED BY: |
|----------|------------------------|--------------|
| SD10804  | <b>DATE</b> : 8/6/2002 | DATE:        |