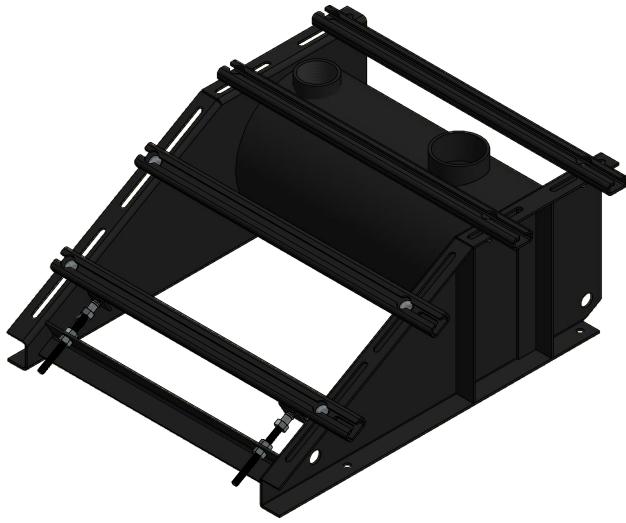

## **NOTES & SPECIFICATIONS**

1. RATED FLOW: 520 CFM.

2. APPROXIMATE WEIGHT: 180 lbs.

|               | MODEL #: BBF-400                                 | MATERIAL: CARBON STEEL          | FINISH: BLACK EPOXY                |  |           |  |  |
|---------------|--------------------------------------------------|---------------------------------|------------------------------------|--|-----------|--|--|
| IGE           | MODEL NUMBER: BBF-400                            |                                 |                                    |  |           |  |  |
|               | DESCRIPTION: BBF-400, STANDARD FRAME W/ HARDWARE |                                 |                                    |  |           |  |  |
| S APPLY<br>ER | PROJECT:<br>SD10767                              | DRAWN BY: CRW<br>DATE: 8/6/2003 | APPROVED BY: <sup>-</sup><br>DATE: |  | REV:<br>G |  |  |