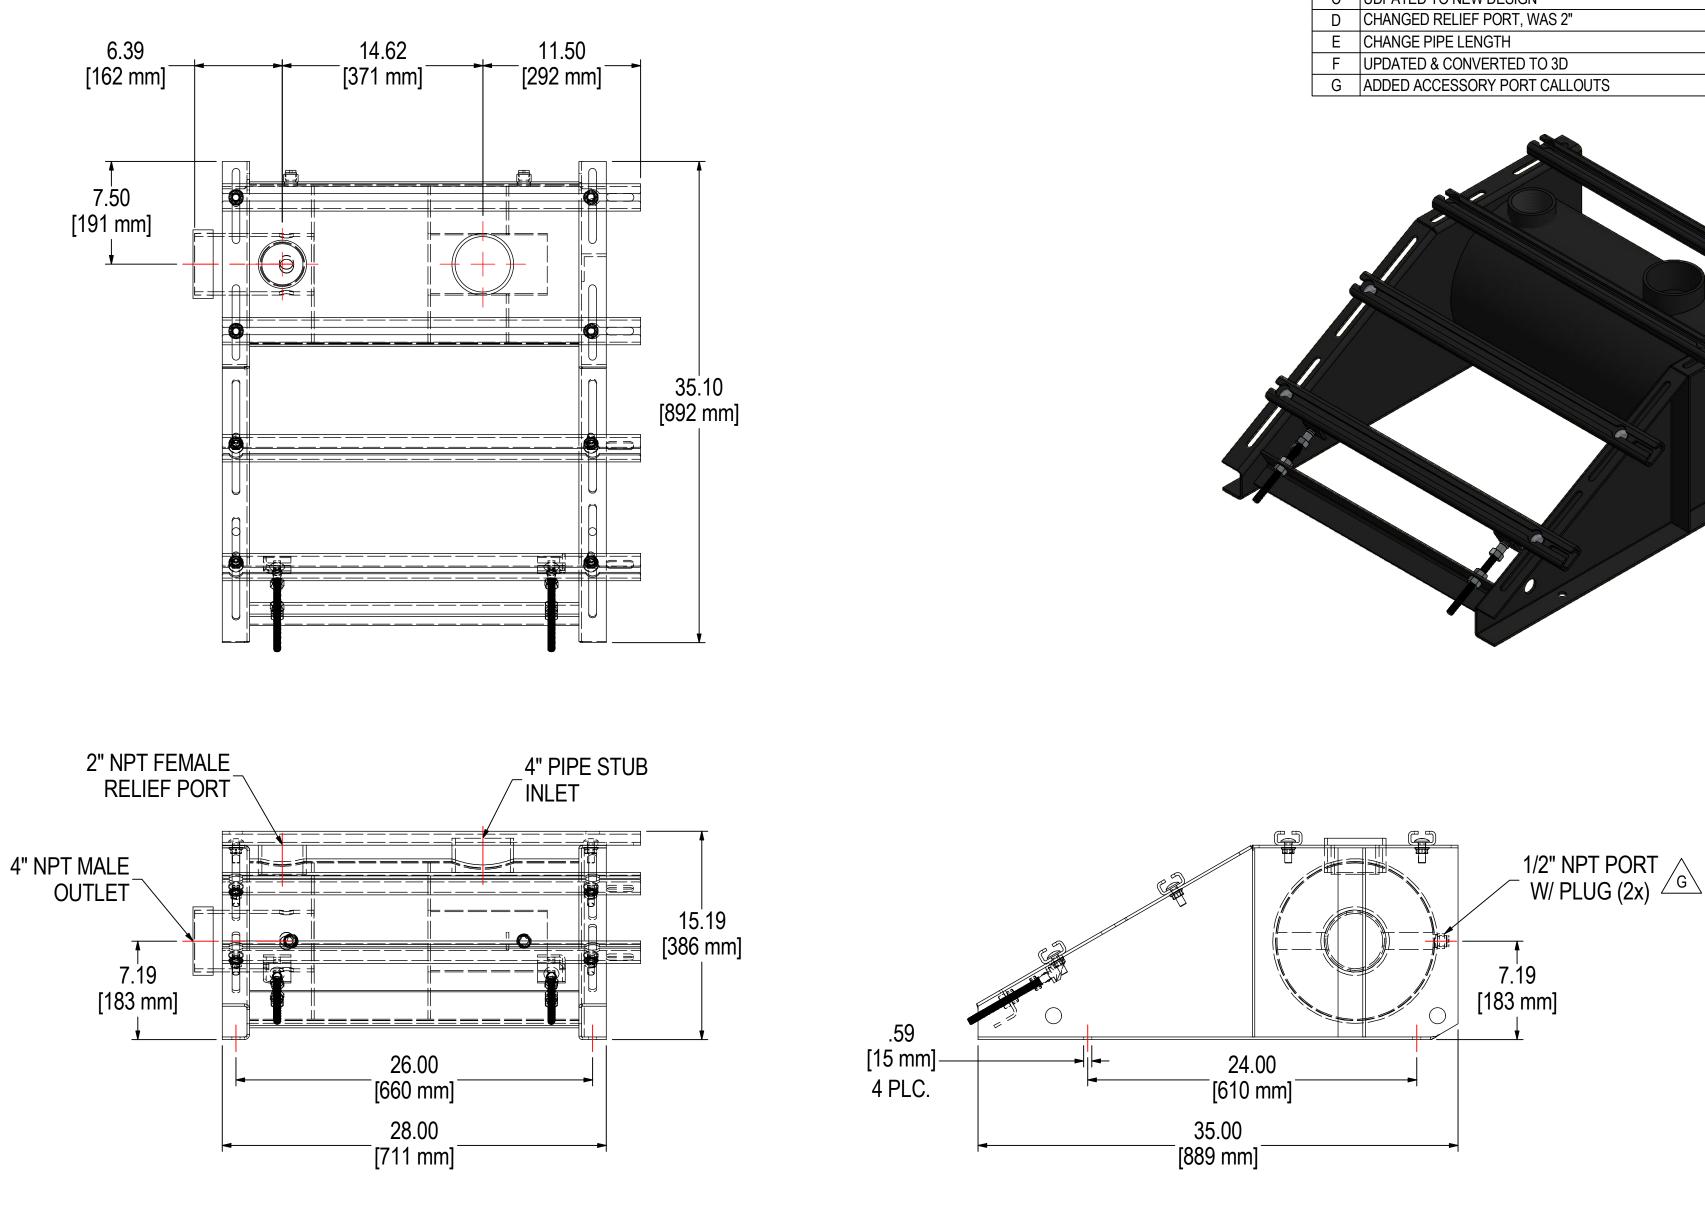

## **NOTES & SPECIFICATIONS**

1. RATED FLOW: 520 CFM.

2. APPROXIMATE WEIGHT: 180 lbs.

|               | MODEL #: BBF-400                                 | MATERIAL: CARBON STEEL          | FINISH: BLACK EPOXY                |  |           |  |  |
|---------------|--------------------------------------------------|---------------------------------|------------------------------------|--|-----------|--|--|
| IGE           | MODEL NUMBER: BBF-400                            |                                 |                                    |  |           |  |  |
|               | DESCRIPTION: BBF-400, STANDARD FRAME W/ HARDWARE |                                 |                                    |  |           |  |  |
| S APPLY<br>ER | PROJECT:<br>SD10767                              | DRAWN BY: CRW<br>DATE: 8/6/2003 | APPROVED BY: <sup>-</sup><br>DATE: |  | REV:<br>G |  |  |