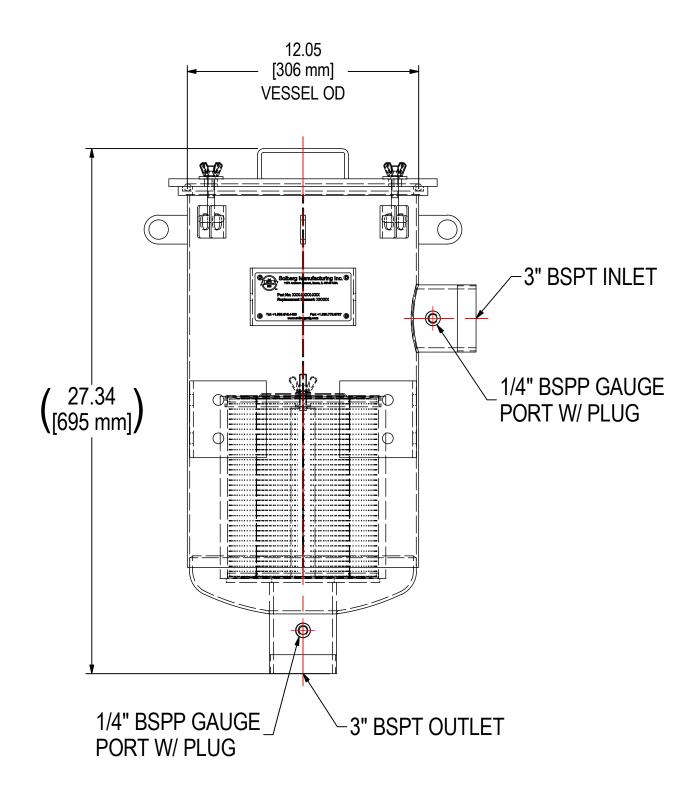

## **TOLERANCES**

DIMENSIONS ARE FOR REFERENCE ONLY. ALL DIMENSIONS ARE SUBJECT TO CHANGE **UPON PRODUCTION.** 

UNLESS OTHERWISE SPECIFIED:
-DIMENSIONS ARE IN INCHES
-REF: APPROXIMATE DIMENSIONS, NO TOLERANCES APPLY
-FINISH: BREAK EDGES TO .005-.020 RADIUS/CHAMFER

| MODEL NUMBER: CSL-235P-301 | SHEET: |
|----------------------------|--------|
| MODEL NUMBER: CSL-233P-301 | 1 OF 1 |

**DESCRIPTION:** CSL-235P-301, BLACK

REV

A ADDED LID OD

DESCRIPTION

| PROJECT: | DRAWN BY: TAS            | APPROVED BY: EZR         | RE' |
|----------|--------------------------|--------------------------|-----|
|          | <b>DATE</b> : 11/19/2015 | <b>DATE</b> : 11/19/2015 | Α   |