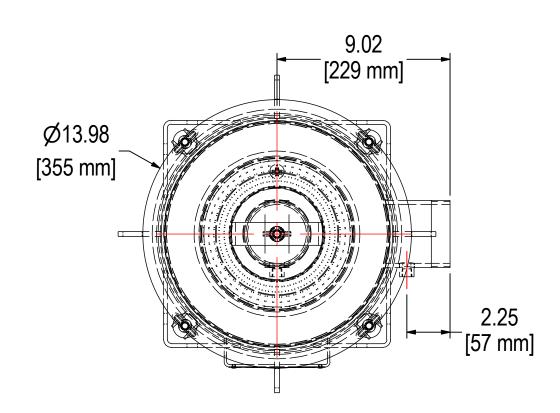

## **TOLERANCES**

DIMENSIONS ARE FOR REFERENCE ONLY. ALL DIMENSIONS ARE SUBJECT TO CHANGE **UPON PRODUCTION.** 

UNLESS OTHERWISE SPECIFIED:
-DIMENSIONS ARE IN INCHES
-REF: APPROXIMATE DIMENSIONS, NO TOLERANCES APPLY
-FINISH: BREAK EDGES TO .005-.020 RADIUS/CHAMFER