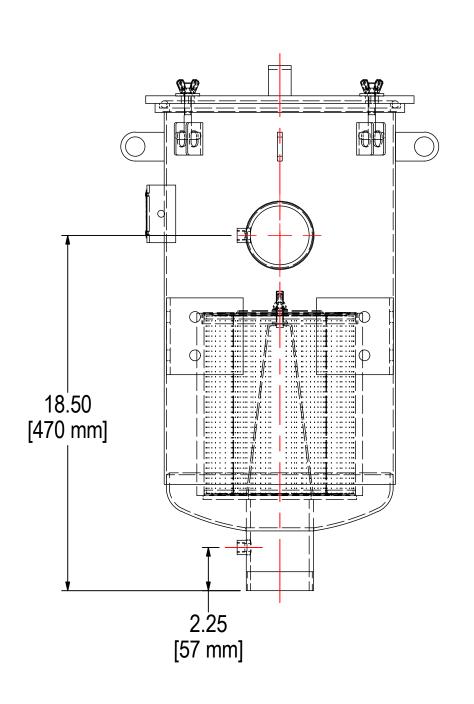

## **TOLERANCES**

DIMENSIONS ARE FOR REFERENCE ONLY. ALL DIMENSIONS ARE SUBJECT TO CHANGE **UPON PRODUCTION.** 

UNLESS OTHERWISE SPECIFIED:
-DIMENSIONS ARE IN INCHES
-REF: APPROXIMATE DIMENSIONS, NO TOLERANCES APPLY
-FINISH: BREAK EDGES TO .005-.020 RADIUS/CHAMFER