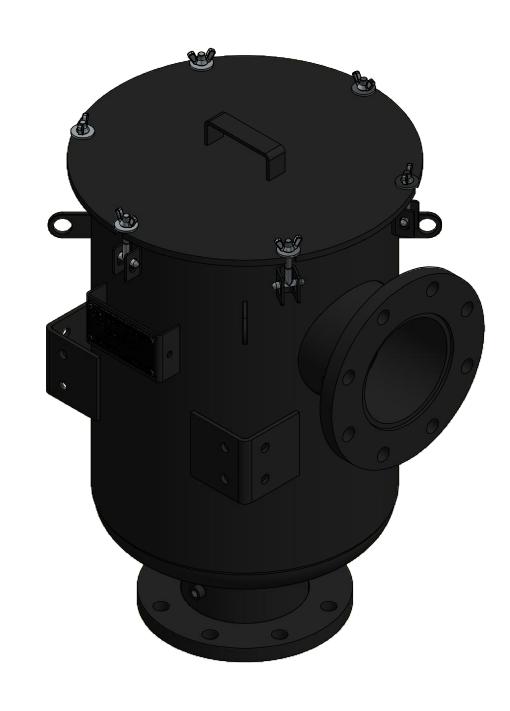

| MODEL NUMBER: | CSL-374P-DN150 | SHEET: |        |
|---------------|----------------|--------|--------|
|               |                |        | 1 OF 1 |

MATERIAL: CARBON STEEL

**DESCRIPTION:** CSL-374P-DN150, BLACK

**MODEL #:** CSL-374P-DN150

| PROJECT: | DRAWN BY: CRW           | APPROVED BY: | R |
|----------|-------------------------|--------------|---|
| SD19508  | <b>DATE</b> : 7/10/2013 | DATE:        |   |