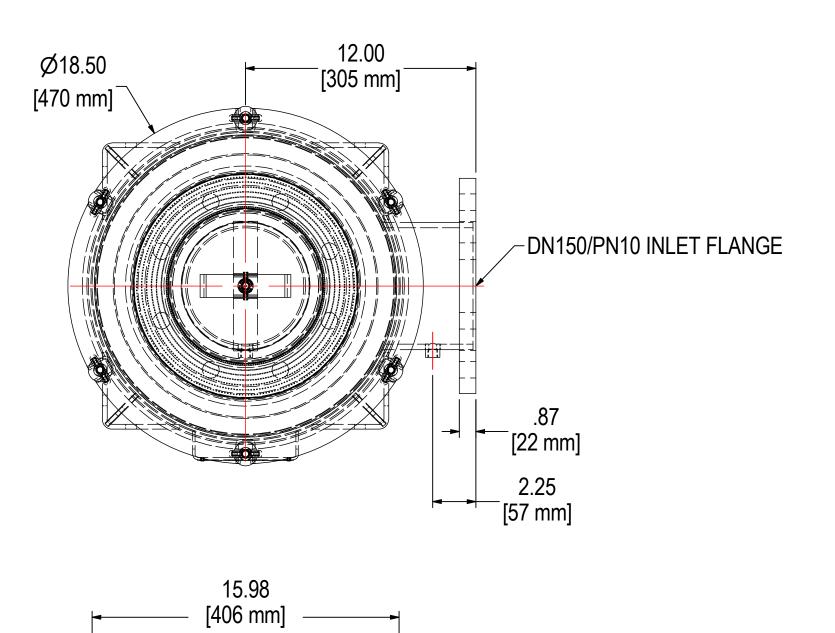

| MODEL NUMBER: | CSL-374P-DN150 | SHEET: |        |
|---------------|----------------|--------|--------|
|               |                |        | 1 OF 1 |

MATERIAL: CARBON STEEL

**DESCRIPTION:** CSL-374P-DN150, BLACK

**MODEL #:** CSL-374P-DN150

| PROJECT: | DRAWN BY: CRW           | APPROVED BY: | R |
|----------|-------------------------|--------------|---|
| SD19508  | <b>DATE</b> : 7/10/2013 | DATE:        |   |