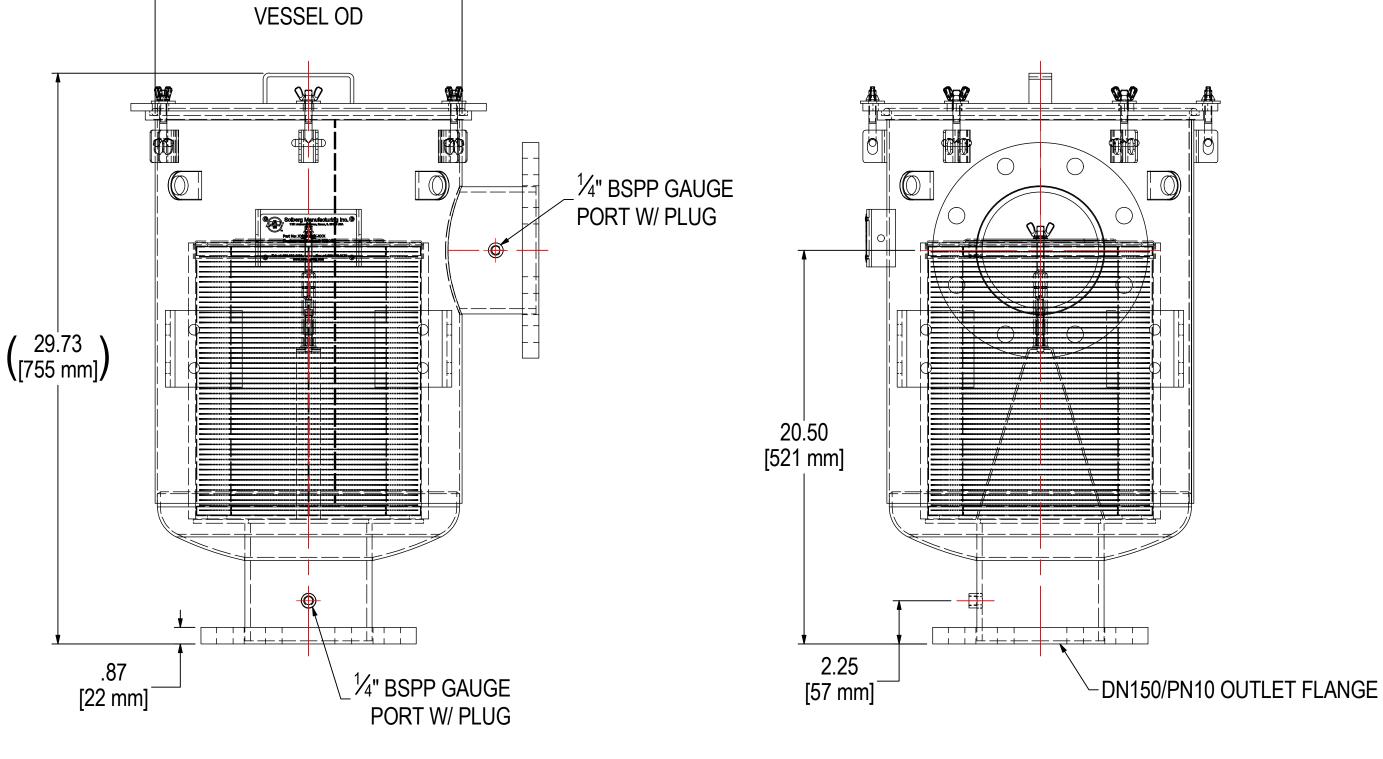

| MODEL NUMBER: | CSL-374P-DN150 | SHEET: |        |
|---------------|----------------|--------|--------|
|               |                |        | 1 OF 1 |

MATERIAL: CARBON STEEL

**DESCRIPTION:** CSL-374P-DN150, BLACK

**MODEL #:** CSL-374P-DN150

| PROJECT: | DRAWN BY: CRW           | APPROVED BY: | R |
|----------|-------------------------|--------------|---|
| SD19508  | <b>DATE</b> : 7/10/2013 | DATE:        |   |