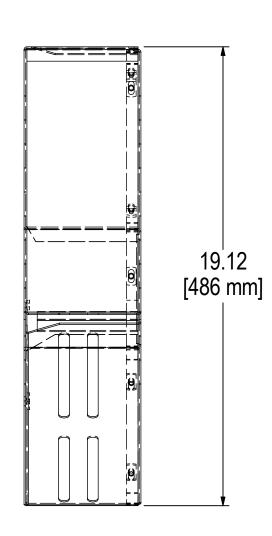

## **NOTES & SPECIFICATIONS**

**MODEL #:** DL-200

1. ASSEMBLY COMES COMPLETE WITH MOUNTING HARDWARE.

 $/_{\mathbb{C}}$ 2. APPROXIMATE WEIGHT: 20 lbs.

**MODEL NUMBER:** DL-200

FINISH: BLACK POWDER SHEET:

1 OF 1

DIMENSIONS ARE FOR REFERENCE ONLY. ALL DIMENSIONS ARE SUBJECT TO CHANGE **UPON PRODUCTION.** 

**TOLERANCES** 

UNLESS OTHERWISE SPECIFIED:
-DIMENSIONS ARE IN INCHES
-REF: APPROXIMATE DIMENSIONS, NO TOLERANCES APPLY
-FINISH: BREAK EDGES TO .005-.020 RADIUS/CHAMFER