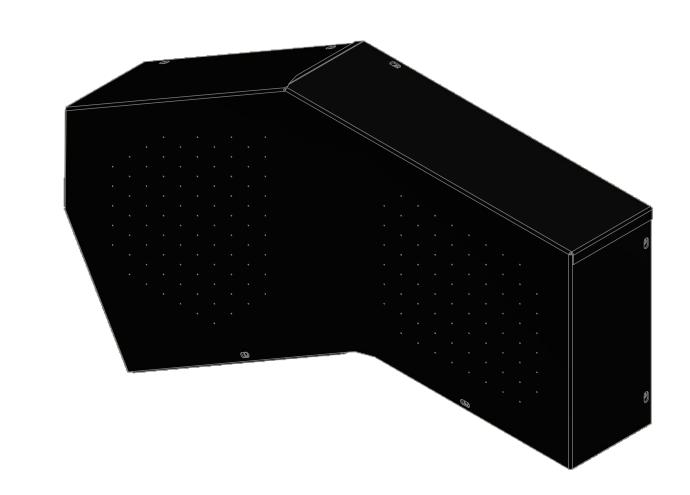

## **NOTES & SPECIFICATIONS**

**MODEL #:** DL-200

1. ASSEMBLY COMES COMPLETE WITH MOUNTING HARDWARE.

 $/_{\mathbb{C}}$ 2. APPROXIMATE WEIGHT: 20 lbs.

**MODEL NUMBER:** DL-200

FINISH: BLACK POWDER SHEET:

1 OF 1

REV:

С

**DESCRIPTION:** DL-200, BELT GUARD, NUTS & BOLTS ASSEMBLY KIT, BLACK

PROJECT: DRAWN BY: ARA **APPROVED BY: DATE:** 9/12/2003 DATE:

MATERIAL: CARBON STEEL

THE INFORMATION CONTAINED HEREIN IS CONFIDENTIAL AND THE PROPERTY OF SOLBERG MANUFACTURING INC. AND IT IS FURNISHED TO YOU WITH THE EXPRESS UNDERSTANDING THAT IT WILL NOT BE REPRODUCED, COPIED IN ANY MANNER, LOANED OR OTHERWISE TRANSFERRED TO OTHERS ENTIRELY OR IN PART, NOR USED FOR ANY PURPOSE OTHER THAN FOR WHICH IT WAS FURNISHED. IT WILL BE RETURNED UPON REQUEST TO SOLBERG MANUFACTURING INC. THE ABOVE RESTRICTION IS IN ADDITION TO, AND DOES NOT IN ANY WAY ALTER, ANY OTHER RESTRICTIONS WHICH MAY APPLY TO THE INFORMATION CONTAINED HEREIN.