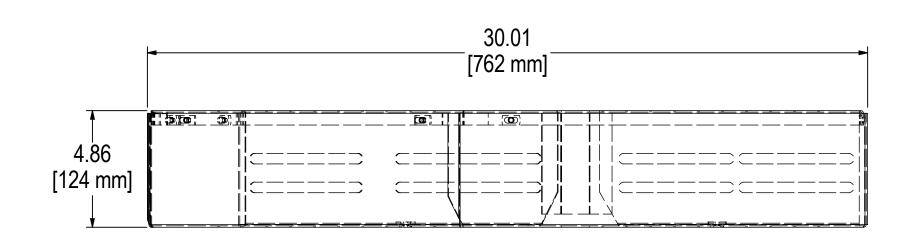

## **NOTES & SPECIFICATIONS**

**MODEL #:** DL-200

1. ASSEMBLY COMES COMPLETE WITH MOUNTING HARDWARE.

 $/_{\mathbb{C}}$ 2. APPROXIMATE WEIGHT: 20 lbs.

**MODEL NUMBER:** DL-200

FINISH: BLACK POWDER SHEET:

1 OF 1

DIMENSIONS ARE FOR REFERENCE ONLY. ALL DIMENSIONS ARE SUBJECT TO CHANGE **UPON PRODUCTION.** 

**TOLERANCES** 

UNLESS OTHERWISE SPECIFIED:
-DIMENSIONS ARE IN INCHES
-REF: APPROXIMATE DIMENSIONS, NO TOLERANCES APPLY
-FINISH: BREAK EDGES TO .005-.020 RADIUS/CHAMFER