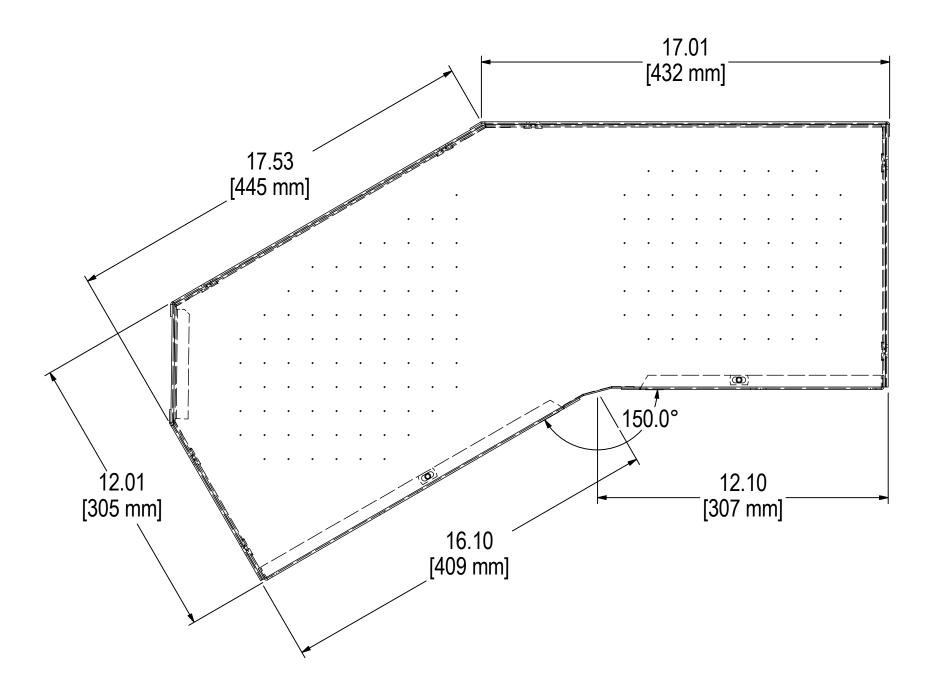

## **NOTES & SPECIFICATIONS**

**MODEL #:** DL-200

1. ASSEMBLY COMES COMPLETE WITH MOUNTING HARDWARE.

 $/_{\mathbb{C}}$ 2. APPROXIMATE WEIGHT: 20 lbs.

**MODEL NUMBER:** DL-200

FINISH: BLACK POWDER SHEET:

1 OF 1

DIMENSIONS ARE FOR REFERENCE ONLY. ALL DIMENSIONS ARE SUBJECT TO CHANGE **UPON PRODUCTION.** 

**TOLERANCES** 

UNLESS OTHERWISE SPECIFIED:
-DIMENSIONS ARE IN INCHES
-REF: APPROXIMATE DIMENSIONS, NO TOLERANCES APPLY
-FINISH: BREAK EDGES TO .005-.020 RADIUS/CHAMFER