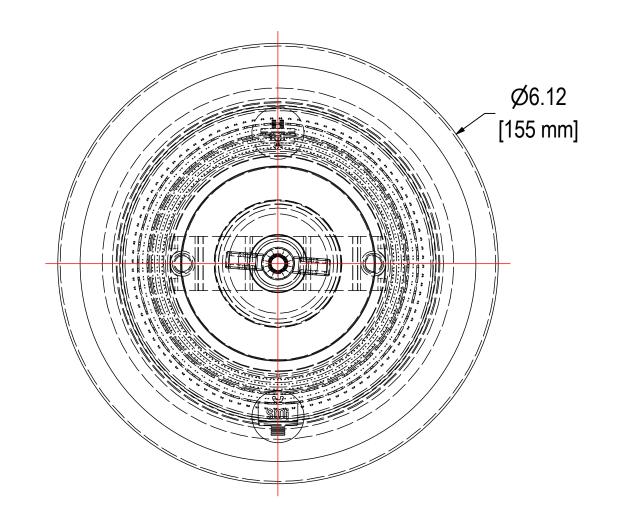

| ELEMENT SPECS |                     |           |  |  |  |
|---------------|---------------------|-----------|--|--|--|
| PART NUMBER   | 18P                 |           |  |  |  |
| MATERIAL      | Paper               |           |  |  |  |
| FLOW RATE     | 100 CFM             | 170 m³/hr |  |  |  |
| SURFACE AREA  | 3.0 ft <sup>2</sup> | 0.3 m²    |  |  |  |
| I.D.          | 3.00"               | 76mm      |  |  |  |
| O.D.          | 4.38"               | 111mm     |  |  |  |
| HEIGHT        | 4.75"               | 121mm     |  |  |  |
|               |                     |           |  |  |  |