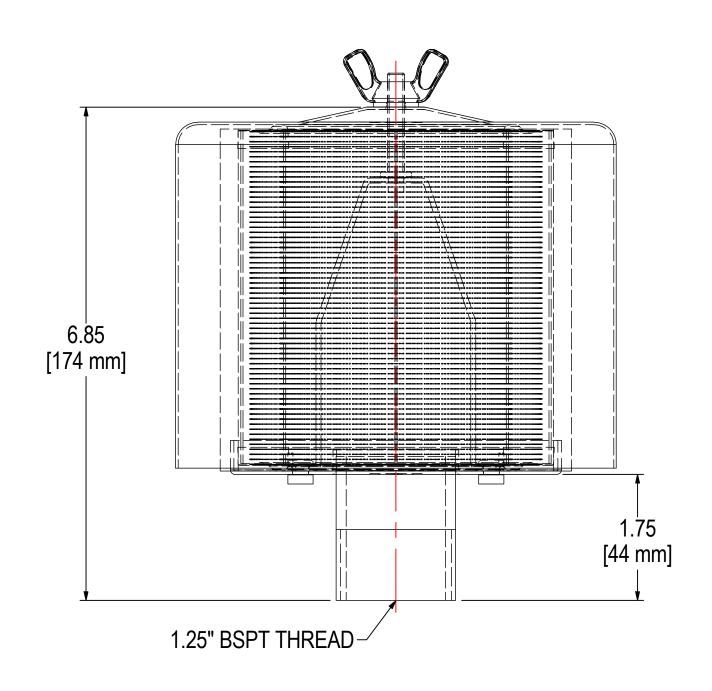

| ELEMENT SPECS |                     |           |  |  |  |
|---------------|---------------------|-----------|--|--|--|
| PART NUMBER   | 18P                 |           |  |  |  |
| MATERIAL      | Paper               |           |  |  |  |
| FLOW RATE     | 100 CFM             | 170 m³/hr |  |  |  |
| SURFACE AREA  | 3.0 ft <sup>2</sup> | 0.3 m²    |  |  |  |
| I.D.          | 3.00"               | 76mm      |  |  |  |
| O.D.          | 4.38"               | 111mm     |  |  |  |
| HEIGHT        | 4.75"               | 121mm     |  |  |  |
|               |                     |           |  |  |  |

| MODEL NUMBER: F-18P-126 |  | SHEET<br>1 OF |
|-------------------------|--|---------------|
|                         |  |               |

MATERIAL: CARBON STEEL

**DESCRIPTION:** F-18P-126, GRAY

**MODEL #:** F-18P-126