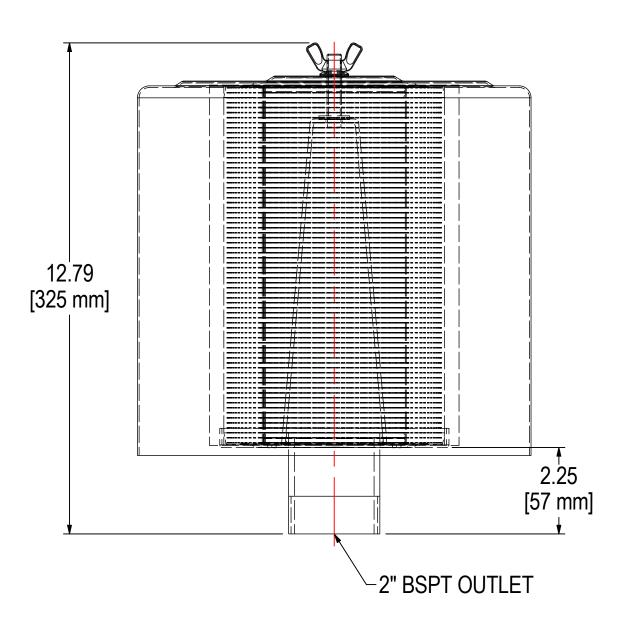

|            |                               | ELEMENT SPECS |                     |                        |                   |     |      |
|------------|-------------------------------|---------------|---------------------|------------------------|-------------------|-----|------|
|            | PART NUMBER 231P              |               |                     | 231P                   |                   |     |      |
|            |                               |               | MATERIAL            | POLYESTER              |                   |     |      |
|            |                               | FLOW RATE     | 300 CFM             | 509 m³/hr              |                   |     |      |
|            |                               | SURFACE AREA  | 4.8 ft <sup>2</sup> | 0.4 m <sup>2</sup>     |                   |     |      |
|            |                               |               | I.D.                | 3.63"                  | 92mm              |     |      |
|            |                               |               | 0.D.                | 5.75"                  | 146               | mm  |      |
|            |                               |               | HEIGHT              | 9.50"                  | 241               | .mm |      |
|            | MODEL #: F-231P-201           | MATERI        | AL: CARBON STEEL    | FINISH: GRAY POWDER    |                   |     |      |
|            | MODEL NUMBER: F-231P-201      |               |                     |                        | <b>SHE</b><br>1 0 |     |      |
| θE         | DESCRIPTION: F-231P-201, GRAY |               |                     |                        |                   |     |      |
| APPLY<br>R | PROJECT:                      | DRAW          | NBY: NAD            | APPROVED BY: EZR       |                   |     | REV: |
|            |                               | DATE:         | 1/20/2020           | <b>DATE:</b> 1/20/2020 |                   |     |      |