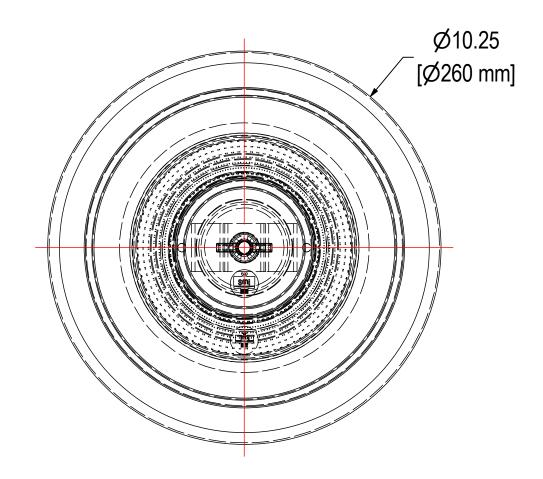

|            |                               | ELEMENT SPECS |                     |                        |                   |     |      |
|------------|-------------------------------|---------------|---------------------|------------------------|-------------------|-----|------|
|            | PART NUMBER 231P              |               |                     | 231P                   |                   |     |      |
|            |                               |               | MATERIAL            | POLYESTER              |                   |     |      |
|            |                               | FLOW RATE     | 300 CFM             | 509 m³/hr              |                   |     |      |
|            |                               | SURFACE AREA  | 4.8 ft <sup>2</sup> | 0.4 m <sup>2</sup>     |                   |     |      |
|            |                               |               | I.D.                | 3.63"                  | 92mm              |     |      |
|            |                               |               | 0.D.                | 5.75"                  | 146               | mm  |      |
|            |                               |               | HEIGHT              | 9.50"                  | 241               | .mm |      |
|            | MODEL #: F-231P-201           | MATERI        | AL: CARBON STEEL    | FINISH: GRAY POWDER    |                   |     |      |
|            | MODEL NUMBER: F-231P-201      |               |                     |                        | <b>SHE</b><br>1 0 |     |      |
| θE         | DESCRIPTION: F-231P-201, GRAY |               |                     |                        |                   |     |      |
| APPLY<br>R | PROJECT:                      | DRAW          | NBY: NAD            | APPROVED BY: EZR       |                   |     | REV: |
|            |                               | DATE:         | 1/20/2020           | <b>DATE:</b> 1/20/2020 |                   |     |      |