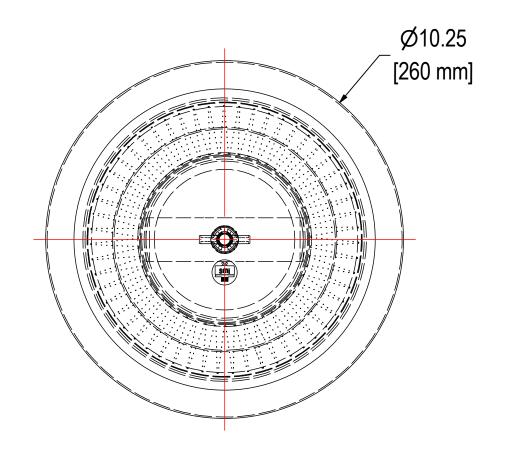

| ELEMENT SPECS |                     |                    |
|---------------|---------------------|--------------------|
| PART NUMBER   | 235P<br>POLYESTER   |                    |
| MATERIAL      |                     |                    |
| FLOW RATE     | 570 CFM             | 968 m³/hr          |
| SURFACE AREA  | 9.3 ft <sup>2</sup> | 0.9 m <sup>2</sup> |
| I.D.          | 4.69"               | 119mm              |
| O.D.          | 7.73"               | 196mm              |
| HEIGHT        | 9.56"               | 243mm              |
|               |                     |                    |

**MODEL #:** F-235P-401

MATERIAL: CARBON STEEL

FINISH: GRAY POWDER

SHEET:

1 OF 1

REV:

MODEL NUMBER: F-235P-401

**DESCRIPTION:** F-235P-401, GRAY