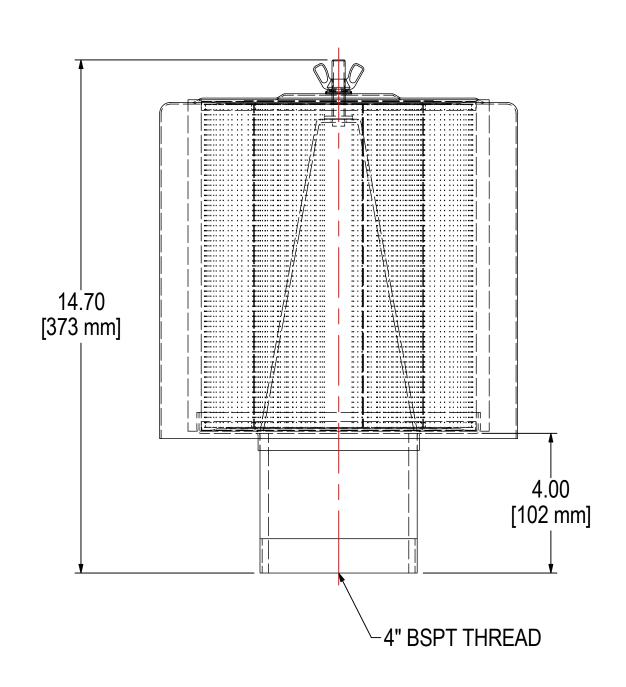

**MODEL #:** F-235P-401

MATERIAL: CARBON STEEL

FINISH: GRAY POWDER

SHEET:

1 OF 1

REV:

MODEL NUMBER: F-235P-401

**DESCRIPTION:** F-235P-401, GRAY