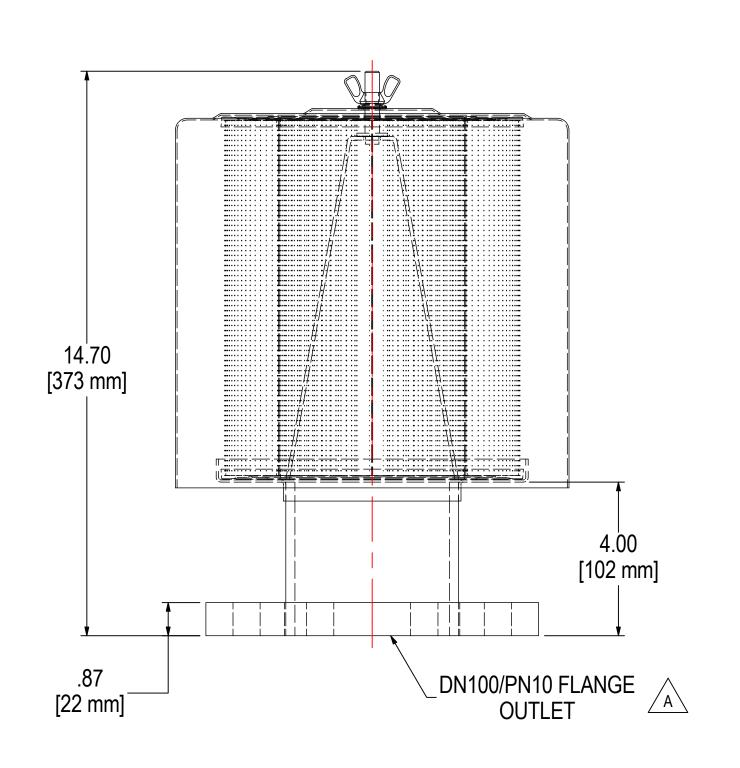

MODEL #: F-235P-DN100

MATERIAL: CARBON STEEL

FINISH: GRAY POWDER

SHEET:

1 OF 1

REV:

Α

**TOLERANCES** 

DIMENSIONS ARE FOR REFERENCE ONLY. ALL DIMENSIONS ARE SUBJECT TO CHANGE

UNLESS OTHERWISE SPECIFIED:
-DIMENSIONS ARE IN INCHES
-REF: APPROXIMATE DIMENSIONS, NO TOLERANCES APPLY
-FINISH: BREAK EDGES TO .005-.020 RADIUS/CHAMFER

**UPON PRODUCTION.** 

**DESCRIPTION:** F-235P-DN100, GRAY

**MODEL NUMBER:** F-235P-DN100

APPROVED BY: CRW PROJECT: **DRAWN BY:** DDH **DATE:** 2/14/2017 **DATE:** 2/14/2017