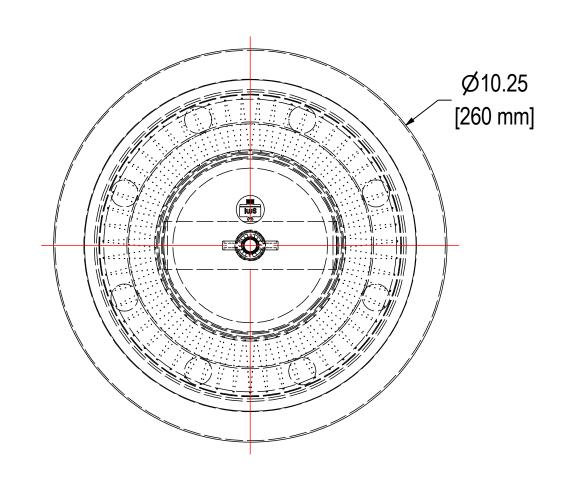

| ELEMENT SPECS |                     |                    |
|---------------|---------------------|--------------------|
| PART NUMBER   | 235P                |                    |
| MATERIAL      | POLYESTER           |                    |
| FLOW RATE     | 570 CFM             | 968 m³/hr          |
| SURFACE AREA  | 9.4 ft <sup>2</sup> | 0.9 m <sup>2</sup> |
| I.D.          | 4.75"               | 121mm              |
| O.D.          | 7.88"               | 200mm              |
| HEIGHT        | 9.47"               | 241mm              |

DIMENSIONS ARE FOR REFERENCE ONLY. ALL DIMENSIONS ARE SUBJECT TO CHANGE

UNLESS OTHERWISE SPECIFIED:
-DIMENSIONS ARE IN INCHES
-REF: APPROXIMATE DIMENSIONS, NO TOLERANCES APPLY
-FINISH: BREAK EDGES TO .005-.020 RADIUS/CHAMFER