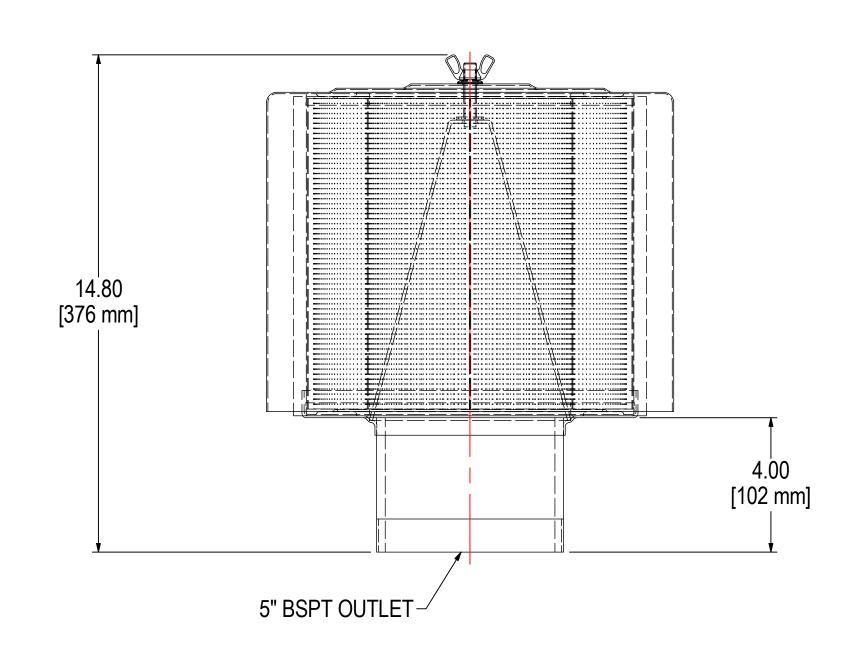

| ELEMENT SPECS |                      |                    |  |  |
|---------------|----------------------|--------------------|--|--|
| PART NUMBER   | 244P                 |                    |  |  |
| MATERIAL      | PAPER                |                    |  |  |
| FLOW RATE     | 880 CFM              | 1495 m³/hr         |  |  |
| SURFACE AREA  | 35.6 ft <sup>2</sup> | 3.3 m <sup>2</sup> |  |  |
| I.D.          | 6.00"                | 152mm              |  |  |
| O.D.          | 9.77"                | 248mm              |  |  |
| HEIGHT        | 9.63"                | 245mm              |  |  |