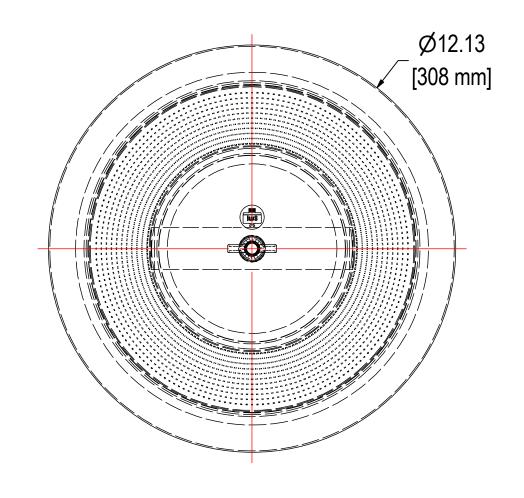

| ELEMENT SPECS |                      |                    |  |  |
|---------------|----------------------|--------------------|--|--|
| PART NUMBER   | 244P                 |                    |  |  |
| MATERIAL      | PAPER                |                    |  |  |
| FLOW RATE     | 880 CFM              | 1495 m³/hr         |  |  |
| SURFACE AREA  | 35.6 ft <sup>2</sup> | 3.3 m <sup>2</sup> |  |  |
| I.D.          | 6.00"                | 152mm              |  |  |
| O.D.          | 9.77"                | 248mm              |  |  |
| HEIGHT        | 9.63"                | 245mm              |  |  |