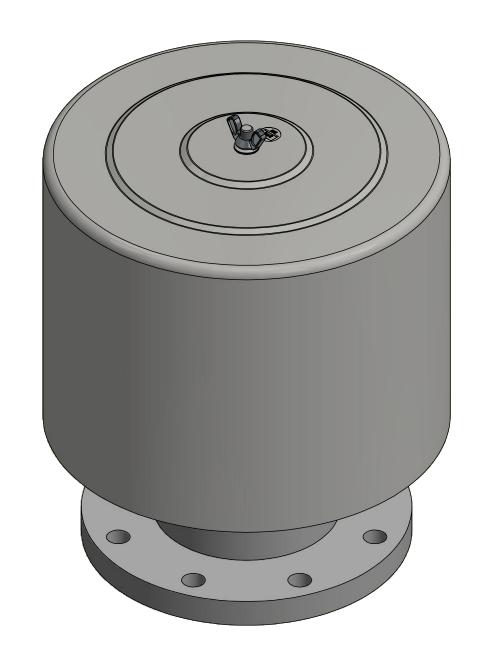

| <b>MODEL #:</b> F-244P-DN125 | MATERIAL: CARBON STEEL | FINISH: GRAY POWDER |                       |
|------------------------------|------------------------|---------------------|-----------------------|
| MODEL NUMBER: F-244P-DN125   |                        |                     | <b>SHEET</b> : 1 OF 1 |

**DESCRIPTION:** F-244P-DN125, GRAY

PROJECT: DRAWN BY: RWK **APPROVED BY:** EZR **DATE:** 1/20/2020 **DATE:** 1/20/2020