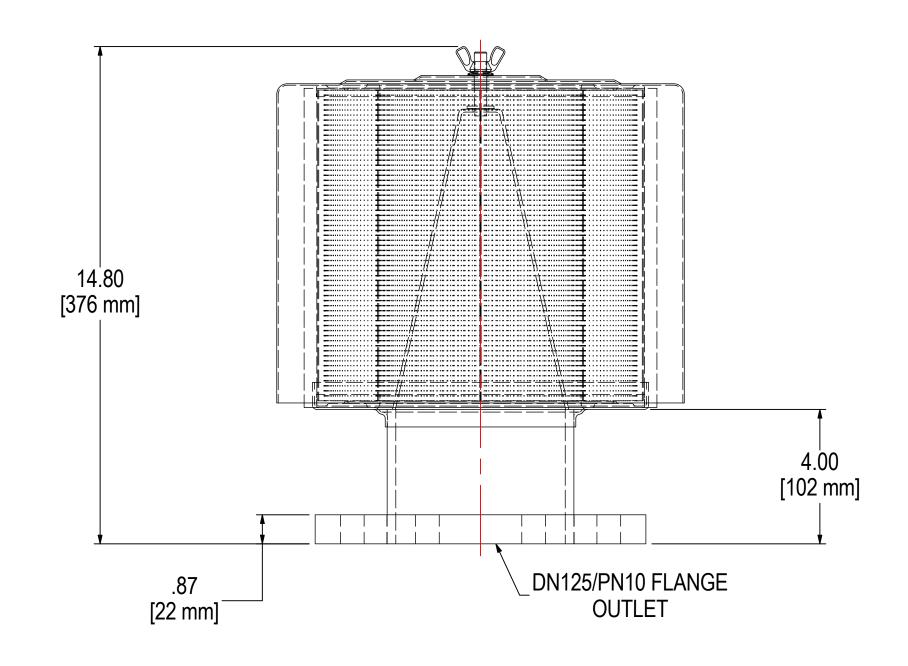

| <b>MODEL #:</b> F-244P-DN125 | MATERIAL: CARBON STEEL | FINISH: GRAY POWDER |                       |
|------------------------------|------------------------|---------------------|-----------------------|
| MODEL NUMBER: F-244P-DN125   |                        |                     | <b>SHEET</b> : 1 OF 1 |

**DESCRIPTION:** F-244P-DN125, GRAY

PROJECT: DRAWN BY: RWK **APPROVED BY:** EZR **DATE:** 1/20/2020 **DATE:** 1/20/2020