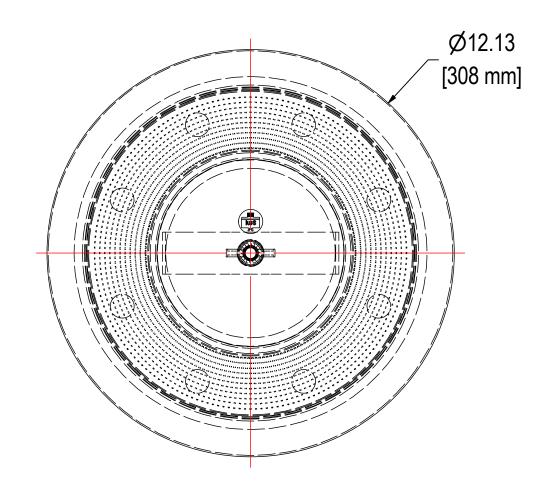

| ELEMENT SPECS |                      |                    |  |  |  |
|---------------|----------------------|--------------------|--|--|--|
| PART NUMBER   | 244P                 |                    |  |  |  |
| MATERIAL      | PAPER                |                    |  |  |  |
| FLOW RATE     | 880 CFM              | 1495 m³/hr         |  |  |  |
| SURFACE AREA  | 35.6 ft <sup>2</sup> | 3.3 m <sup>2</sup> |  |  |  |
| I.D.          | 6.00"                | 152mm              |  |  |  |
| O.D.          | 9.77"                | 248mm              |  |  |  |
| HEIGHT        | 9.63"                | 245mm              |  |  |  |

| <b>MODEL #:</b> F-244P-DN125 | MATERIAL: CARBON STEEL | FINISH: GRAY POWDER |                       |
|------------------------------|------------------------|---------------------|-----------------------|
| MODEL NUMBER: F-244P-DN125   |                        |                     | <b>SHEET</b> : 1 OF 1 |

**DESCRIPTION:** F-244P-DN125, GRAY

PROJECT: DRAWN BY: RWK **APPROVED BY:** EZR **DATE:** 1/20/2020 **DATE:** 1/20/2020