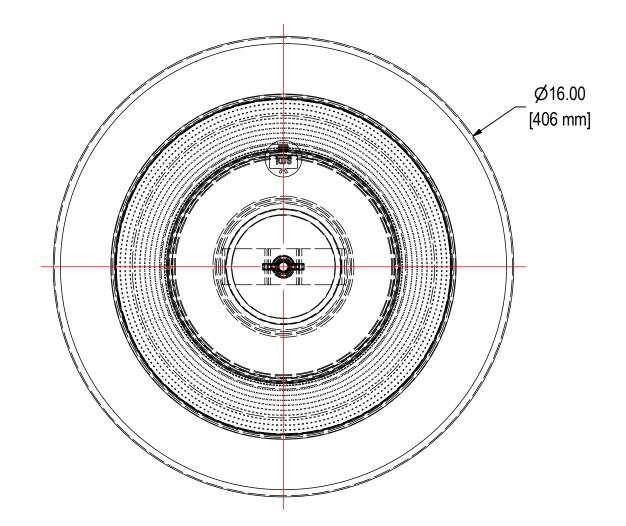

|              | <b>ELEMENT SPECS</b> |                    |  |
|--------------|----------------------|--------------------|--|
| PART NUMBER  | 274P                 |                    |  |
| MATERIAL     | Paper                |                    |  |
| FLOW RATE    | 1100 CFM             | 1869 m³/hr         |  |
| SURFACE AREA | 45.4 ft <sup>2</sup> | 4.2 m <sup>2</sup> |  |
| I.D.         | 8.00"                | 203mm              |  |
| O.D.         | 11.75"               | 298mm              |  |
| HEIGHT       | 9.63"                | 244mm              |  |