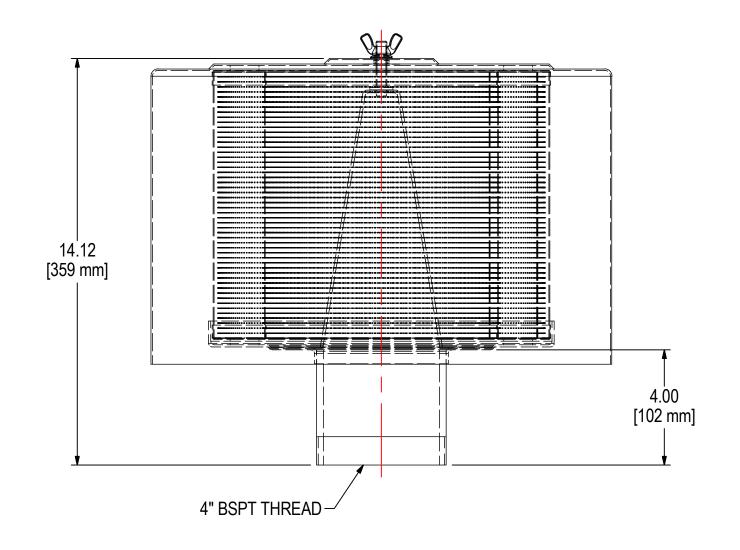

|              | <b>ELEMENT SPECS</b> |                    |  |
|--------------|----------------------|--------------------|--|
| PART NUMBER  | 274P                 |                    |  |
| MATERIAL     | Paper                |                    |  |
| FLOW RATE    | 1100 CFM             | 1869 m³/hr         |  |
| SURFACE AREA | 45.4 ft <sup>2</sup> | 4.2 m <sup>2</sup> |  |
| I.D.         | 8.00"                | 203mm              |  |
| O.D.         | 11.75"               | 298mm              |  |
| HEIGHT       | 9.63"                | 244mm              |  |

| MODEL NUMBER: F-274P-401 |        |
|--------------------------|--------|
| WODEL NOWBER: F-274P-401 | 1 OF 2 |
|                          |        |

MATERIAL: CARBON STEEL

**DESCRIPTION:** F-274P-401, GRAY

**MODEL #:** F-274P-401

PROJECT: **APPROVED BY:** M.C. DRAWN BY: CRW **DATE:** 6/5/2014 **DATE:** 6/5/2014