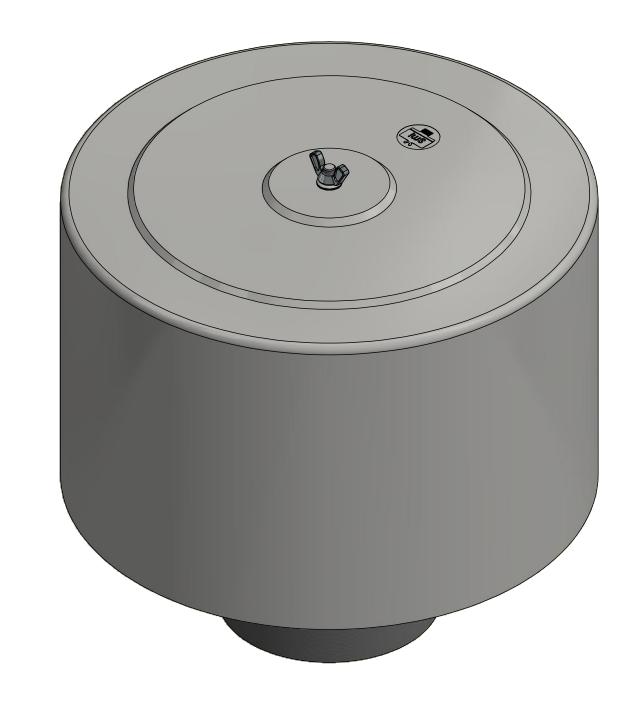

|                          | <b>MODEL #:</b> F-274P-601 | MATERIAL: CARBON STEEL | FINISH: GRAY POWDER |        |
|--------------------------|----------------------------|------------------------|---------------------|--------|
| MODEL NUMBER: F-274P-601 |                            |                        | SHEET:              |        |
|                          |                            |                        |                     | 1 OF 1 |

**DESCRIPTION:** F-274P-601, GRAY

APPROVED BY: JSR PROJECT: DRAWN BY: RWK **DATE:** 1/22/2020 **DATE:** 1/20/2020