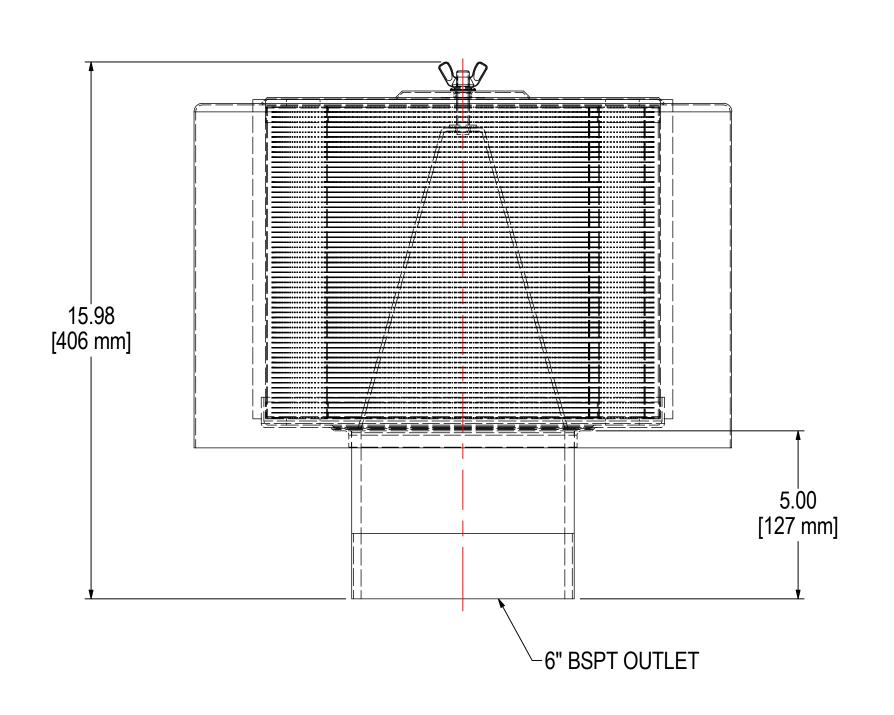

| ELEMENT SPECS |                      |                    |  |  |  |
|---------------|----------------------|--------------------|--|--|--|
| PART NUMBER   | 274P                 |                    |  |  |  |
| MATERIAL      | PAPER                |                    |  |  |  |
| FLOW RATE     | 1100 CFM             | 1869 m³/hr         |  |  |  |
| SURFACE AREA  | 44.0 ft <sup>2</sup> | 4.1 m <sup>2</sup> |  |  |  |
| I.D.          | 8.00"                | 203mm              |  |  |  |
| O.D.          | 11.75"               | 298mm              |  |  |  |
| HEIGHT        | 9.68"                | 246mm              |  |  |  |

|                          | <b>MODEL #:</b> F-274P-601 | MATERIAL: CARBON STEEL | FINISH: GRAY POWDER |        |
|--------------------------|----------------------------|------------------------|---------------------|--------|
| MODEL NUMBER: F-274P-601 |                            |                        | SHEET:              |        |
|                          |                            |                        |                     | 1 OF 1 |