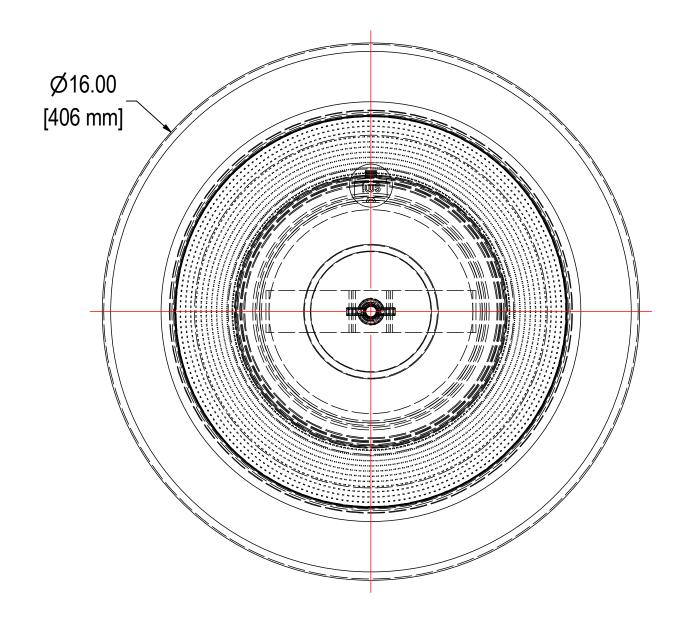

| ELEMENT SPECS |                      |                    |  |  |  |
|---------------|----------------------|--------------------|--|--|--|
| PART NUMBER   | 274P                 |                    |  |  |  |
| MATERIAL      | PAPER                |                    |  |  |  |
| FLOW RATE     | 1100 CFM             | 1869 m³/hr         |  |  |  |
| SURFACE AREA  | 44.0 ft <sup>2</sup> | 4.1 m <sup>2</sup> |  |  |  |
| I.D.          | 8.00"                | 203mm              |  |  |  |
| O.D.          | 11.75"               | 298mm              |  |  |  |
| HEIGHT        | 9.68"                | 246mm              |  |  |  |

|                          | <b>MODEL #:</b> F-274P-601 | MATERIAL: CARBON STEEL | FINISH: GRAY POWDER |        |
|--------------------------|----------------------------|------------------------|---------------------|--------|
| MODEL NUMBER: F-274P-601 |                            |                        | SHEET:              |        |
|                          |                            |                        |                     | 1 OF 1 |