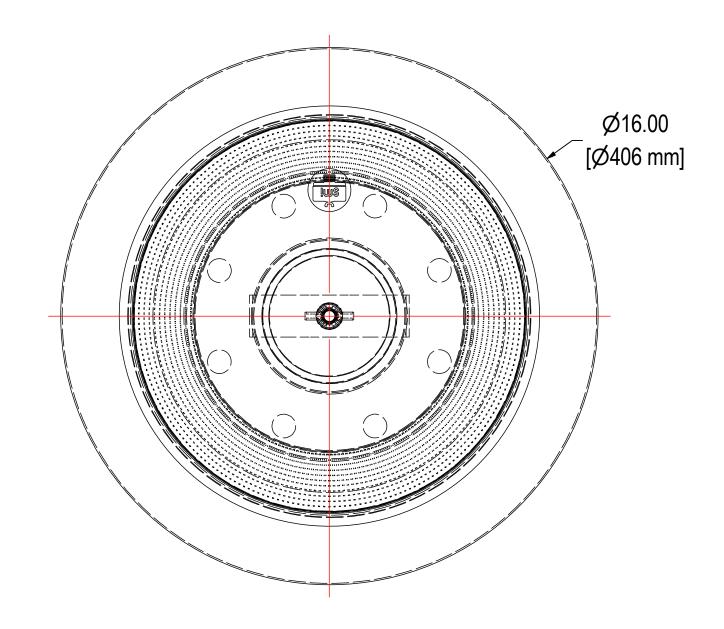

| ELEMENT SPECS |                      |                    |  |  |  |
|---------------|----------------------|--------------------|--|--|--|
| PART NUMBER   | 274P                 |                    |  |  |  |
| MATERIAL      | PAPER                |                    |  |  |  |
| FLOW RATE     | 1100 CFM             | 1869 m³/hr         |  |  |  |
| SURFACE AREA  | 44.0 ft <sup>2</sup> | 4.1 m <sup>2</sup> |  |  |  |
| I.D.          | 8.00"                | 203mm              |  |  |  |
| 0.D.          | 11.75"               | 298mm              |  |  |  |
| HEIGHT        | 9.68"                | 246mm              |  |  |  |