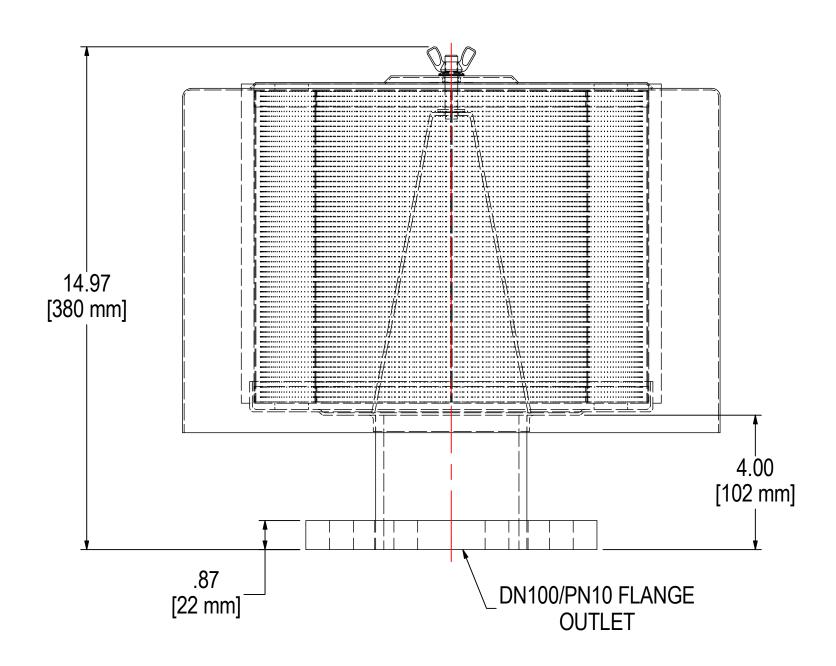

|               | MODEL #: F-274P-DN100           | MATERIAL: CARBON STEEL | FINISH: GRAY POWDER    |                   |      |  |
|---------------|---------------------------------|------------------------|------------------------|-------------------|------|--|
| GE            | MODEL NUMBER: F-274P-DN100      |                        |                        | <b>SHE</b><br>1 C |      |  |
|               | DESCRIPTION: F-274P-DN100, GRAY |                        |                        |                   |      |  |
| S APPLY<br>ER | PROJECT:                        | DRAWN BY: RWK          | APPROVED BY: JSR       |                   | REV: |  |
|               |                                 | <b>DATE:</b> 1/22/2020 | <b>DATE:</b> 1/22/2020 |                   |      |  |