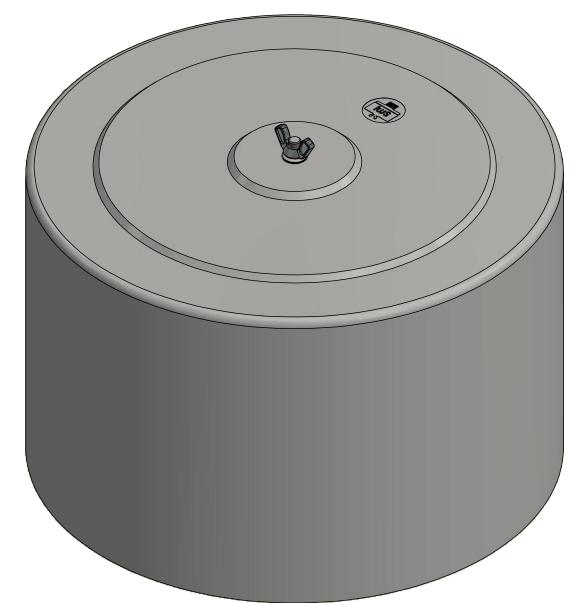

| MODEL NUMBER: F-274P-DN80 |   | SHEET: |
|---------------------------|---|--------|
|                           |   | 1 OF 1 |
|                           | · |        |

MATERIAL: CARBON STEEL

**DESCRIPTION:** F-274P-DN80, GRAY

**MODEL #:** F-274P-DN80

| PROJECT: | DRAWN BY: CRW           | APPROVED BY: M.C.       | REV: |
|----------|-------------------------|-------------------------|------|
|          | <b>DATE</b> : 4/30/2014 | <b>DATE</b> : 4/30/2014 | Α    |