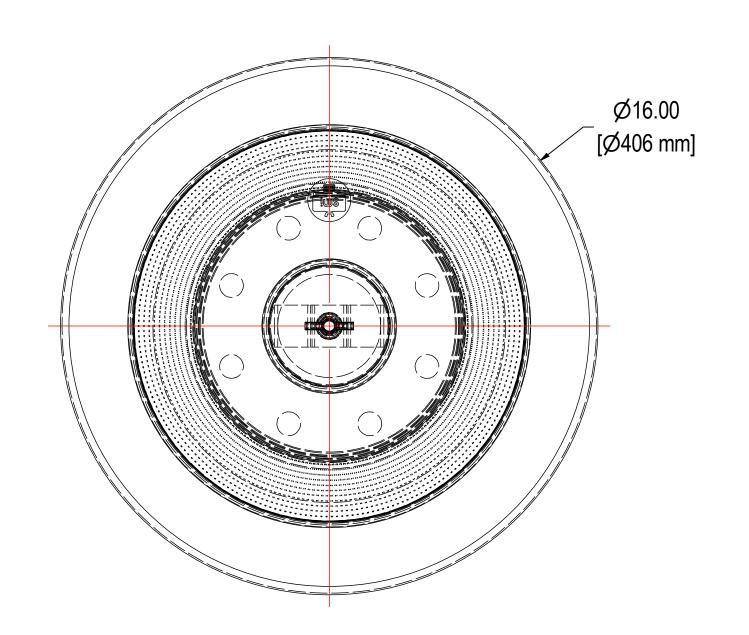

## **TOLERANCES**

DIMENSIONS ARE FOR REFERENCE ONLY. ALL DIMENSIONS ARE SUBJECT TO CHANGE **UPON PRODUCTION.** 

UNLESS OTHERWISE SPECIFIED:
-DIMENSIONS ARE IN INCHES
-REF: APPROXIMATE DIMENSIONS, NO TOLERANCES APPLY
-FINISH: BREAK EDGES TO .005-.020 RADIUS/CHAMFER