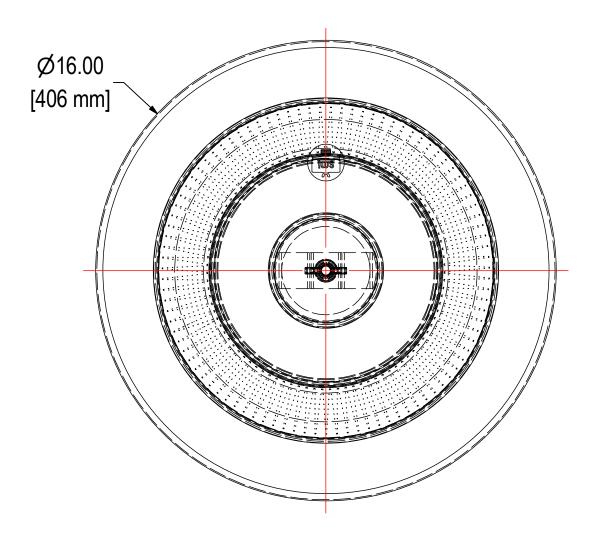

## TOLERANCES

DIMENSIONS ARE FOR REFERENCE ONLY. ALL DIMENSIONS ARE SUBJECT TO CHANGE UPON PRODUCTION.

UNLESS OTHERWISE SPECIFIED: -DIMENSIONS ARE IN INCHES -REF: APPROXIMATE DIMENSIONS, NO TOLERANCES AP -FINISH: BREAK EDGES TO .005-.020 RADIUS/CHAMFER