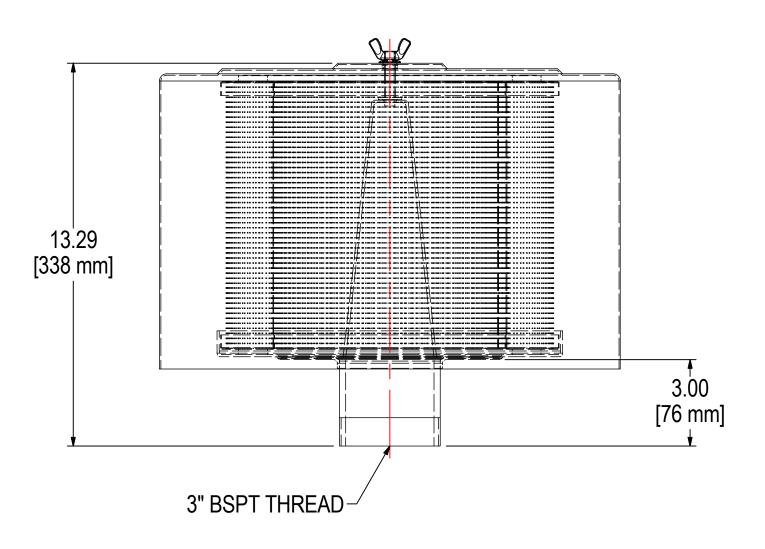

## TOLERANCES

DIMENSIONS ARE FOR REFERENCE ONLY. ALL DIMENSIONS ARE SUBJECT TO CHANGE UPON PRODUCTION.

UNLESS OTHERWISE SPECIFIED: -DIMENSIONS ARE IN INCHES -REF: APPROXIMATE DIMENSIONS, NO TOLERANCES AP -FINISH: BREAK EDGES TO .005-.020 RADIUS/CHAMFER