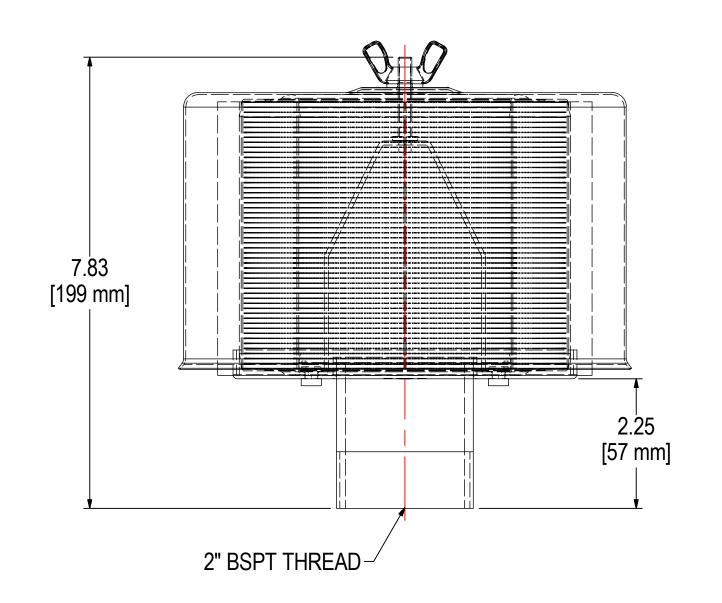

|                        | ELEMENT SPECS |                     |                    |
|------------------------|---------------|---------------------|--------------------|
|                        | PART NUMBER   | 30P                 |                    |
|                        | MATERIAL      | . Paper             |                    |
|                        | FLOW RATE     | 195 CFM             | 331 m³/hr          |
|                        | SURFACE AREA  | 6.2 ft <sup>2</sup> | 0.6 m <sup>2</sup> |
|                        | I.D.          | 3.63"               | 92mm               |
|                        | O.D.          | 5.75"               | 146mm              |
|                        | HEIGHT        | 4.75"               | 121mm              |
| MATERIAL: CARBON STEEL |               | FINISH: GRAY PA     | AINT               |

| MODEL NUMBER: F-30P-201  | SHEET: |
|--------------------------|--------|
| WIODEL NUMBER: F-30F-201 | 1 OF 2 |

**DESCRIPTION:** F-30P-201, GRAY

**MODEL #**: F-30P-201

| PROJECT: |  | DRAWN BY: CRW          | APPROVED BY: M.C.      | RE |
|----------|--|------------------------|------------------------|----|
|          |  | <b>DATE</b> : 6/8/2015 | <b>DATE</b> : 6/8/2015 |    |