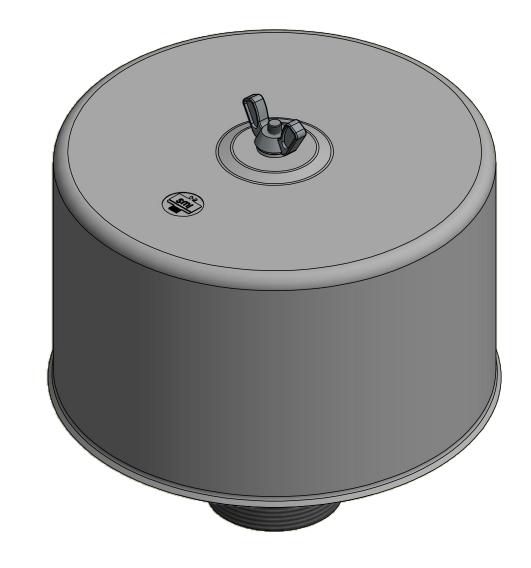

| MODEL NUMBER: F-30P-201  | SHEET: |
|--------------------------|--------|
| WIODEL NUMBER: F-30F-201 | 1 OF 2 |

**DESCRIPTION:** F-30P-201, GRAY

**MODEL #**: F-30P-201

| PROJECT: |  | DRAWN BY: CRW          | APPROVED BY: M.C.      | RE |
|----------|--|------------------------|------------------------|----|
|          |  | <b>DATE</b> : 6/8/2015 | <b>DATE</b> : 6/8/2015 |    |