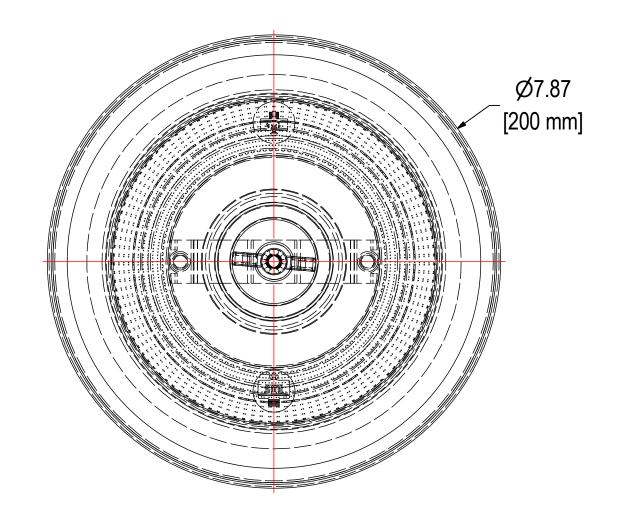

## **TOLERANCES**

DIMENSIONS ARE FOR REFERENCE ONLY. ALL DIMENSIONS ARE SUBJECT TO CHANGE **UPON PRODUCTION.** 

UNLESS OTHERWISE SPECIFIED:
-DIMENSIONS ARE IN INCHES
-REF: APPROXIMATE DIMENSIONS, NO TOLERANCES APPLY
-FINISH: BREAK EDGES TO .005-.020 RADIUS/CHAMFER