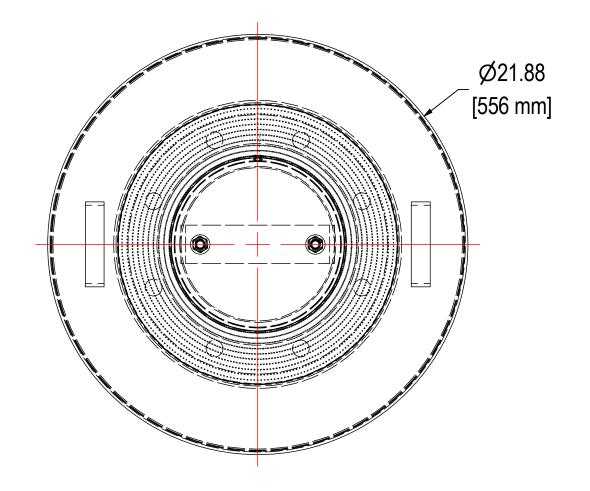

| ELEMENT SPECS |                       |                     |  |  |
|---------------|-----------------------|---------------------|--|--|
| PART NUMBER   | 376                   |                     |  |  |
| MATERIAL      | PAPER                 |                     |  |  |
| FLOW RATE     | 1825 CFM              | 3100 m³/hr          |  |  |
| SURFACE AREA  | 118.3 ft <sup>2</sup> | 11.0 m <sup>2</sup> |  |  |
| I.D.          | 9.00"                 | 229mm               |  |  |
| O.D.          | 14.63"                | 372mm               |  |  |
| HEIGHT        | 14.45"                | 367mm               |  |  |