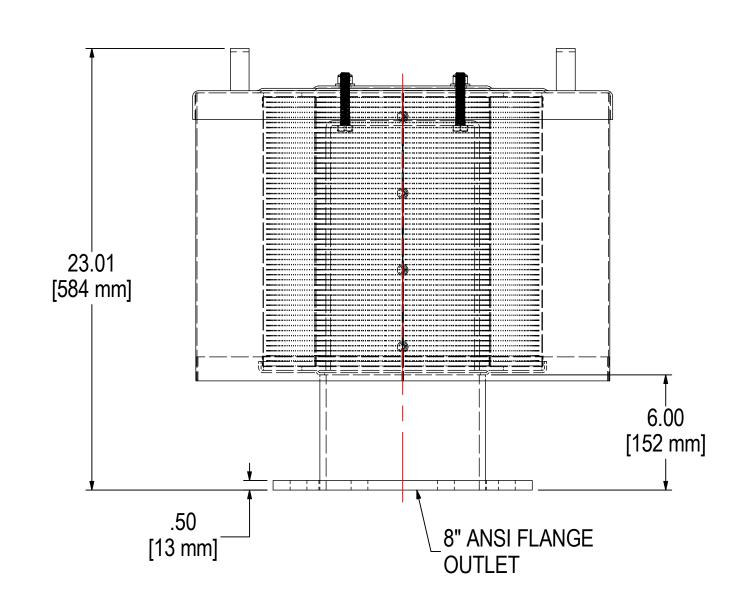

| ELEMENT SPECS |                       |                     |  |  |
|---------------|-----------------------|---------------------|--|--|
| PART NUMBER   | 376                   |                     |  |  |
| MATERIAL      | PAPER                 |                     |  |  |
| FLOW RATE     | 1825 CFM              | 3100 m³/hr          |  |  |
| SURFACE AREA  | 118.3 ft <sup>2</sup> | 11.0 m <sup>2</sup> |  |  |
| I.D.          | 9.00"                 | 229mm               |  |  |
| O.D.          | 14.63"                | 372mm               |  |  |
| HEIGHT        | 14.45"                | 367mm               |  |  |

| MODEL NUMBER: F-376-800F | SHEET: |
|--------------------------|--------|
| MODEL NUMBER: F-370-800F | 1 OF 1 |

MATERIAL: CARBON STEEL

**DESCRIPTION:** F-376-800F, GRAY

MODEL #: F-376-800F

PROJECT: APPROVED BY: NAD DRAWN BY: WZL **DATE:** 1/22/2020 **DATE:** 1/22/2020