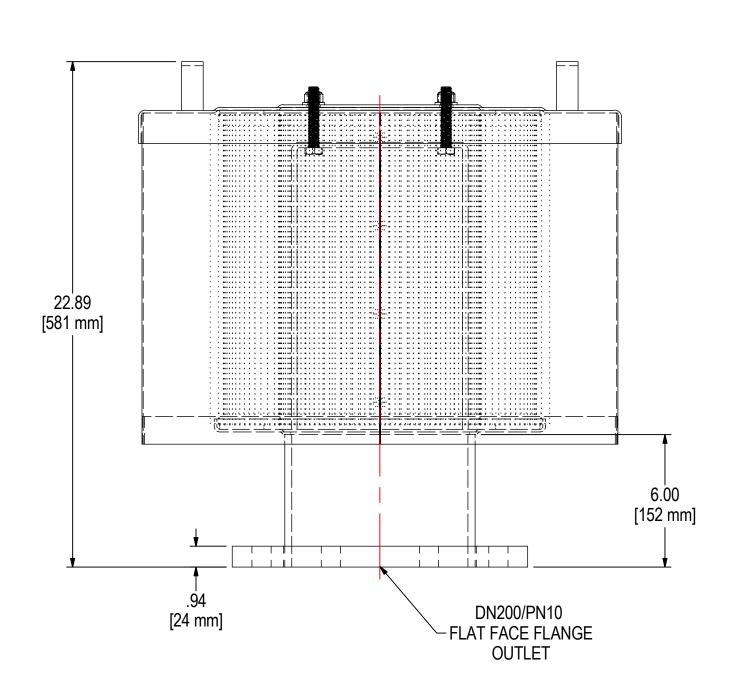

**SOLBERG**®

Filtration • Separation • Silencing 630.773.1363 • www.solbergmfg.com

|       | ELEMENT SPECS |                      |                    |  |  |  |  |
|-------|---------------|----------------------|--------------------|--|--|--|--|
| PART  | NUMBER        | 377P                 |                    |  |  |  |  |
| MA    | TERIAL        | Polyester            |                    |  |  |  |  |
| FLO\  | N RATE        | 1825 CFM             | 3101 m³/hr         |  |  |  |  |
| SURFA | ACE AREA      | 50.0 ft <sup>2</sup> | 4.7 m <sup>2</sup> |  |  |  |  |
|       | I.D.          | 9.00"                | 229mm              |  |  |  |  |
| (     | O.D.          | 14.63"               | 371mm              |  |  |  |  |
| HE    | IGHT          | 14.50"               | 368mm              |  |  |  |  |

| MODEL NUMBER: F-377P-DN200 |  | SHEET  |
|----------------------------|--|--------|
| MODEL NUMBER: F-3//P-DN200 |  | 1 OF 1 |
|                            |  |        |

MATERIAL: CARBON STEEL

**DESCRIPTION:** F-377P-DN200, GRAY

**MODEL #:** F-377P-DN200

| PROJECT: | DRAWN BY: ARL          | APPROVED BY: CRW       | RE |
|----------|------------------------|------------------------|----|
|          | <b>DATE</b> : 9/7/2018 | <b>DATE</b> : 9/7/2018 | A  |