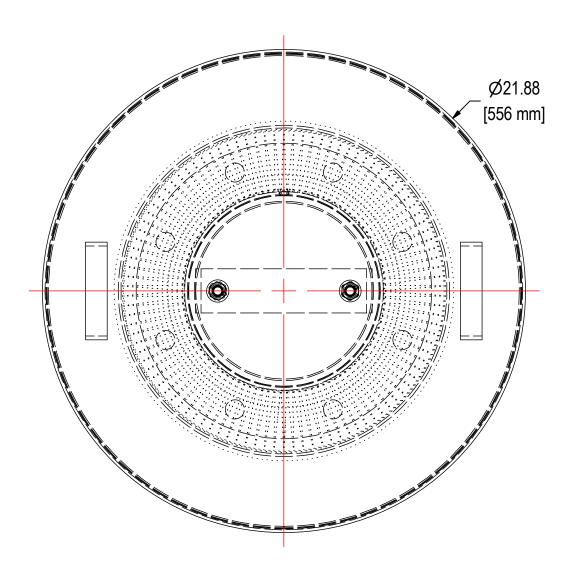

**SOLBERG**®

Filtration • Separation • Silencing 630.773.1363 • www.solbergmfg.com

|       | ELEMENT SPECS |                      |                    |  |  |  |  |
|-------|---------------|----------------------|--------------------|--|--|--|--|
| PART  | NUMBER        | 377P                 |                    |  |  |  |  |
| MA    | TERIAL        | Polyester            |                    |  |  |  |  |
| FLO\  | N RATE        | 1825 CFM             | 3101 m³/hr         |  |  |  |  |
| SURFA | ACE AREA      | 50.0 ft <sup>2</sup> | 4.7 m <sup>2</sup> |  |  |  |  |
|       | I.D.          | 9.00"                | 229mm              |  |  |  |  |
| (     | O.D.          | 14.63"               | 371mm              |  |  |  |  |
| HE    | IGHT          | 14.50"               | 368mm              |  |  |  |  |

| MODEL NUMBER: F-377P-DN200 |  | SHEET  |
|----------------------------|--|--------|
| MODEL NUMBER: F-3//P-DN200 |  | 1 OF 1 |
|                            |  |        |

MATERIAL: CARBON STEEL

**DESCRIPTION:** F-377P-DN200, GRAY

**MODEL #:** F-377P-DN200

| PROJECT: | DRAWN BY: ARL          | APPROVED BY: CRW       | RE |
|----------|------------------------|------------------------|----|
|          | <b>DATE</b> : 9/7/2018 | <b>DATE</b> : 9/7/2018 | A  |