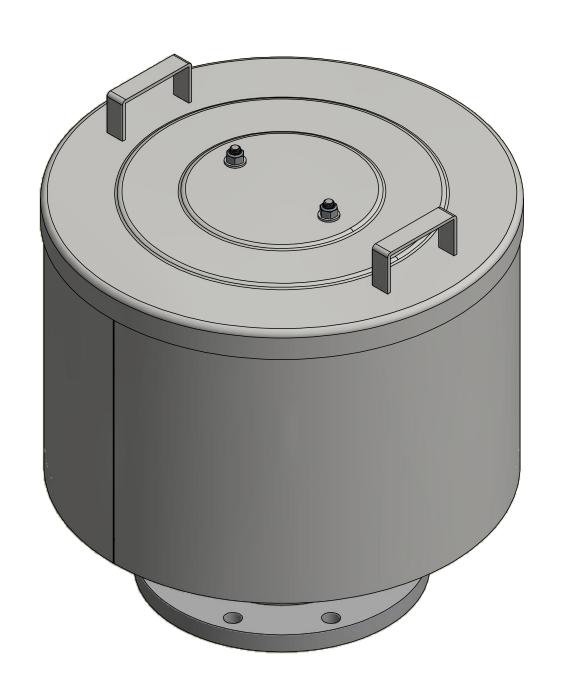

| MODEL NUMBER: F-377P-DN200 |  | SHEET  |
|----------------------------|--|--------|
| MODEL NUMBER: F-3//P-DN200 |  | 1 OF 1 |
|                            |  |        |

MATERIAL: CARBON STEEL

**DESCRIPTION:** F-377P-DN200, GRAY

**MODEL #:** F-377P-DN200

| PROJECT: | DRAWN BY: ARL          | APPROVED BY: CRW       | RE |
|----------|------------------------|------------------------|----|
|          | <b>DATE</b> : 9/7/2018 | <b>DATE</b> : 9/7/2018 | A  |