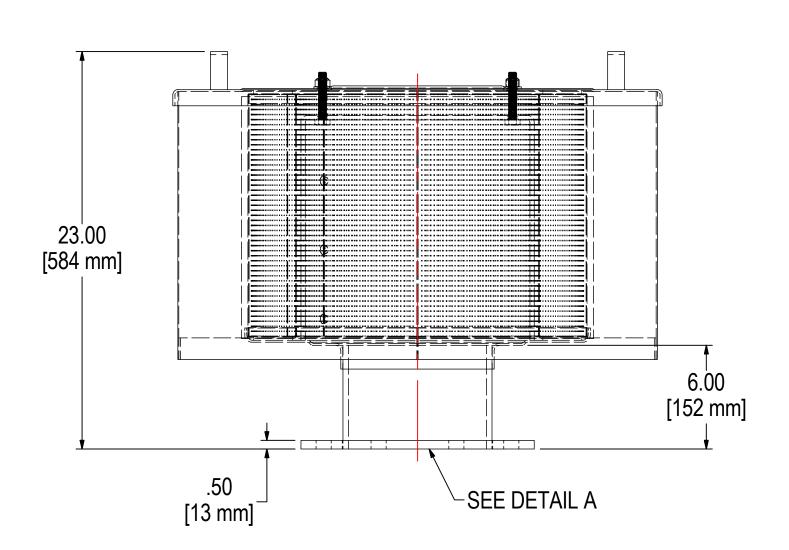

|                       | ELEMENT SPECS |                       |                     |  |
|-----------------------|---------------|-----------------------|---------------------|--|
|                       | PART NUMBER   | 384P                  |                     |  |
|                       | MATERIAL      | Paper                 |                     |  |
|                       | FLOW RATE     | 3300 CFM              | 5607 m³/hr          |  |
|                       | SURFACE AREA  | 140.0 ft <sup>2</sup> | 13.0 m <sup>2</sup> |  |
|                       | I.D.          | 14.00"                | 356mm               |  |
|                       | O.D.          | 19.63"                | 498mm               |  |
|                       | HEIGHT        | 14.50"                | 368mm               |  |
| ATERIAL: CARBON STEEL |               | FINISH: GRAY F        | PAINT               |  |

| MODEL #: F-384P-800F      | MATERIAL: CARBON STEEL | FINISH: GRAY PAINT |                      |
|---------------------------|------------------------|--------------------|----------------------|
| MODEL NUMBER: F-384P-800F |                        |                    | <b>SHEET:</b> 1 OF 2 |