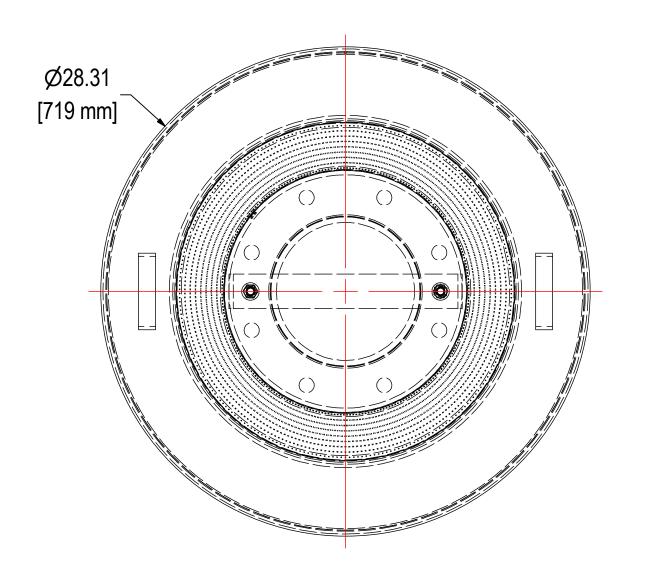

|                       | ELEMENT SPECS |                       |                     |  |
|-----------------------|---------------|-----------------------|---------------------|--|
|                       | PART NUMBER   | 384P                  |                     |  |
|                       | MATERIAL      | Paper                 |                     |  |
|                       | FLOW RATE     | 3300 CFM              | 5607 m³/hr          |  |
|                       | SURFACE AREA  | 140.0 ft <sup>2</sup> | 13.0 m <sup>2</sup> |  |
|                       | I.D.          | 14.00"                | 356mm               |  |
|                       | O.D.          | 19.63"                | 498mm               |  |
|                       | HEIGHT        | 14.50"                | 368mm               |  |
| ATERIAL: CARBON STEEL |               | FINISH: GRAY F        | PAINT               |  |

| MODEL #: F-384P-800F      | MATERIAL: CARBON STEEL | FINISH: GRAY PAINT |                      |
|---------------------------|------------------------|--------------------|----------------------|
| MODEL NUMBER: F-384P-800F |                        |                    | <b>SHEET:</b> 1 OF 2 |