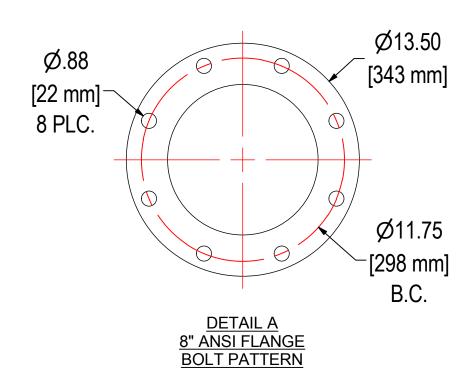

|                       | ELEMENT SPECS |                       |                     |  |
|-----------------------|---------------|-----------------------|---------------------|--|
|                       | PART NUMBER   | 384P                  |                     |  |
|                       | MATERIAL      | Paper                 |                     |  |
|                       | FLOW RATE     | 3300 CFM              | 5607 m³/hr          |  |
|                       | SURFACE AREA  | 140.0 ft <sup>2</sup> | 13.0 m <sup>2</sup> |  |
|                       | I.D.          | 14.00"                | 356mm               |  |
|                       | O.D.          | 19.63"                | 498mm               |  |
|                       | HEIGHT        | 14.50"                | 368mm               |  |
| ATERIAL: CARBON STEEL |               | FINISH: GRAY F        | PAINT               |  |

| MODEL #: F-384P-800F      | MATERIAL: CARBON STEEL | FINISH: GRAY PAINT |                      |
|---------------------------|------------------------|--------------------|----------------------|
| MODEL NUMBER: F-384P-800F |                        |                    | <b>SHEET:</b> 1 OF 2 |