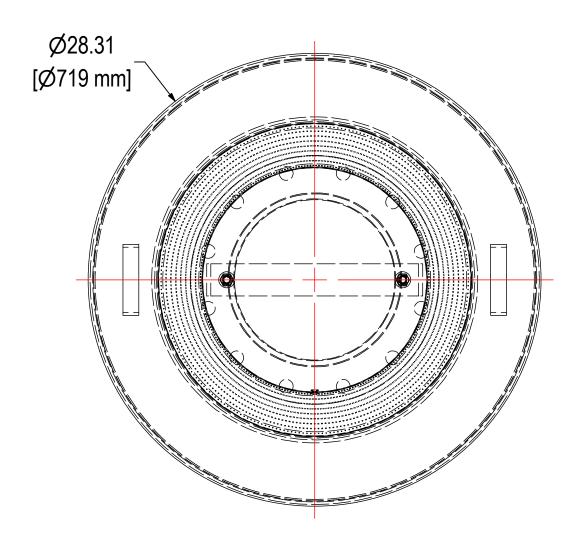

| MODEL NUMBER: F-384P-DN250 |  | SHEET  |  |
|----------------------------|--|--------|--|
|                            |  | 1 OF 1 |  |
|                            |  |        |  |

MATERIAL: CARBON STEEL

**DESCRIPTION:** F-384P-DN250, GRAY

MODEL #: F-384P-DN250

| PROJECT: | DRAWN BY: RWK           | APPROVED BY: TAS        |
|----------|-------------------------|-------------------------|
|          | <b>DATE</b> : 1/27/2020 | <b>DATE</b> : 1/27/2020 |