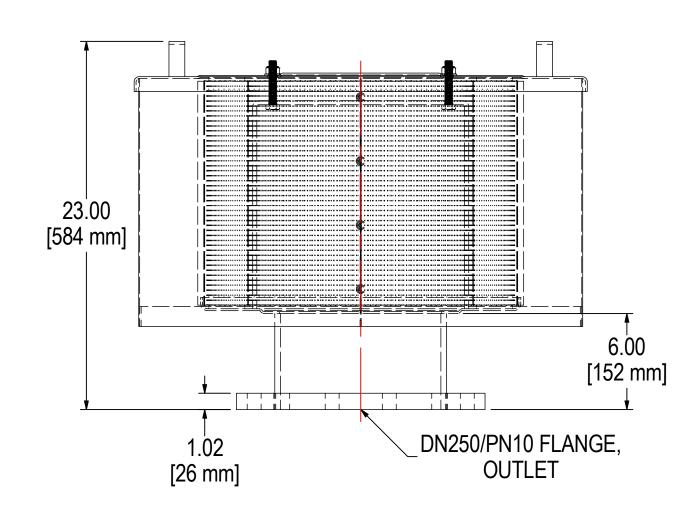

| MODEL NUMBER: F-384P-DN250 |  | SHEET  |  |
|----------------------------|--|--------|--|
|                            |  | 1 OF 1 |  |
|                            |  |        |  |

MATERIAL: CARBON STEEL

**DESCRIPTION:** F-384P-DN250, GRAY

MODEL #: F-384P-DN250

| PROJECT: | DRAWN BY: RWK           | APPROVED BY: TAS        |
|----------|-------------------------|-------------------------|
|          | <b>DATE</b> : 1/27/2020 | <b>DATE</b> : 1/27/2020 |