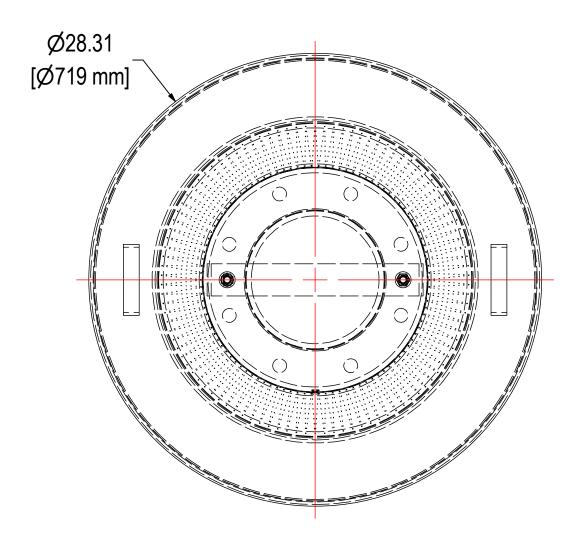

| ELEMENT SPECS |                      |                    |  |  |  |
|---------------|----------------------|--------------------|--|--|--|
| PART NUMBER   | 385P                 |                    |  |  |  |
| MATERIAL      | POLYESTER            |                    |  |  |  |
| FLOW RATE     | 3300 CFM             | 5607 m³/hr         |  |  |  |
| SURFACE AREA  | 46.9 ft <sup>2</sup> | 4.4 m <sup>2</sup> |  |  |  |
| I.D.          | 14.00"               | 356mm              |  |  |  |
| O.D.          | 19.63"               | 499mm              |  |  |  |
| HEIGHT        | 14.45"               | 367mm              |  |  |  |

| MODEL #: F-385P-DN200      | MATERIAL: CARBON STEEL | FINISH: GRAY POWDER |        |
|----------------------------|------------------------|---------------------|--------|
| MODEL NUMBER: F-385P-DN200 |                        |                     | SHEET: |
|                            |                        |                     | 1 01   |

**DESCRIPTION:** F-385P-DN200, GRAY

PROJECT: APPROVED BY: TAS DRAWN BY: RWK **DATE:** 1/27/2020 **DATE:** 1/27/2020