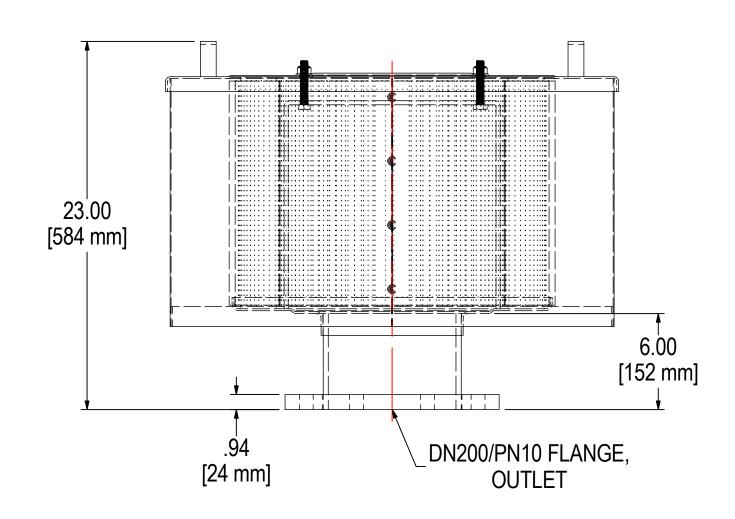

| ELEMENT SPECS |                      |                    |  |  |  |
|---------------|----------------------|--------------------|--|--|--|
| PART NUMBER   | 385P                 |                    |  |  |  |
| MATERIAL      | POLYESTER            |                    |  |  |  |
| FLOW RATE     | 3300 CFM             | 5607 m³/hr         |  |  |  |
| SURFACE AREA  | 46.9 ft <sup>2</sup> | 4.4 m <sup>2</sup> |  |  |  |
| I.D.          | 14.00"               | 356mm              |  |  |  |
| O.D.          | 19.63"               | 499mm              |  |  |  |
| HEIGHT        | 14.45"               | 367mm              |  |  |  |

| MODEL #: F-385P-DN200      | MATERIAL: CARBON STEEL | FINISH: GRAY POWDER |        |
|----------------------------|------------------------|---------------------|--------|
| MODEL NUMBER: F-385P-DN200 |                        |                     | SHEET: |
|                            |                        |                     | 1 01   |

**DESCRIPTION:** F-385P-DN200, GRAY

PROJECT: APPROVED BY: TAS DRAWN BY: RWK **DATE:** 1/27/2020 **DATE:** 1/27/2020