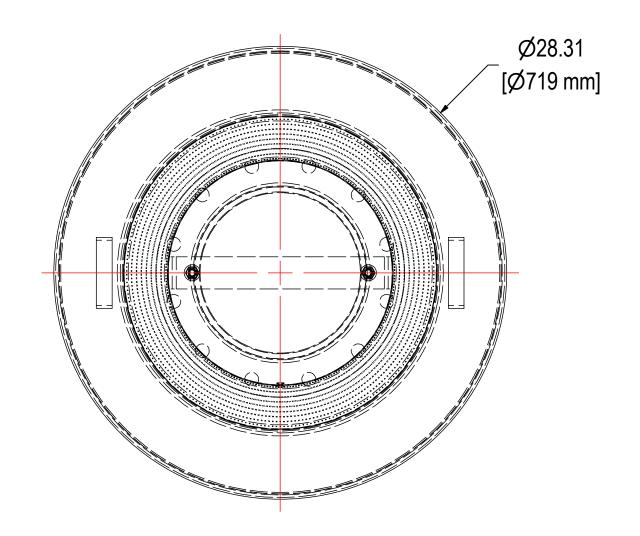

|              | ELEMENT SPECS         |                     |  |  |  |  |
|--------------|-----------------------|---------------------|--|--|--|--|
| PART NUMBER  | 484P                  |                     |  |  |  |  |
| MATERIAL     | PAPER                 |                     |  |  |  |  |
| FLOW RATE    | 4705 CFM              | 7994 m³/hr          |  |  |  |  |
| SURFACE AREA | 216.7 ft <sup>2</sup> | 20.1 m <sup>2</sup> |  |  |  |  |
| I.D.         | 14.00"                | 356mm               |  |  |  |  |
| O.D.         | 19.63"                | 499mm               |  |  |  |  |
| HEIGHT       | 21.45"                | 545mm               |  |  |  |  |

| MODEL NUMBER: F-484P-DN250 | MODEL NUMBER: E 484P DN250 | • E 484D DN250 | SHEET: |
|----------------------------|----------------------------|----------------|--------|
|                            |                            | 1 OF 1         |        |
|                            |                            |                |        |

MATERIAL: CARBON STEEL

**DESCRIPTION:** F-484P-DN250, GRAY

**MODEL #:** F-484P-DN250

| PROJECT: | DRAWN BY: RWK           | APPROVED BY: NAD       |  |
|----------|-------------------------|------------------------|--|
|          | <b>DATE</b> : 1/22/2020 | <b>DATE:</b> 1/24/2020 |  |