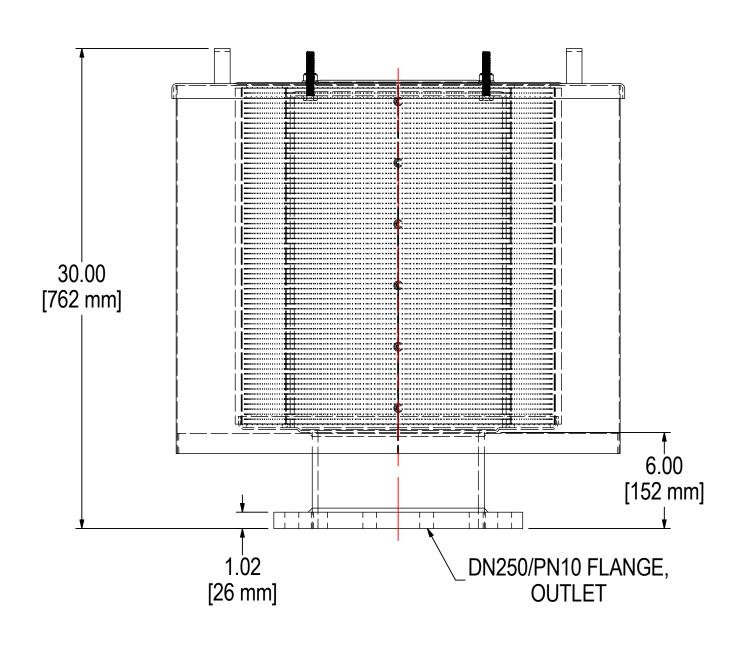

|              | ELEMENT SPECS         |                     |  |  |  |  |
|--------------|-----------------------|---------------------|--|--|--|--|
| PART NUMBER  | 484P                  |                     |  |  |  |  |
| MATERIAL     | PAPER                 |                     |  |  |  |  |
| FLOW RATE    | 4705 CFM              | 7994 m³/hr          |  |  |  |  |
| SURFACE AREA | 216.7 ft <sup>2</sup> | 20.1 m <sup>2</sup> |  |  |  |  |
| I.D.         | 14.00"                | 356mm               |  |  |  |  |
| O.D.         | 19.63"                | 499mm               |  |  |  |  |
| HEIGHT       | 21.45"                | 545mm               |  |  |  |  |

| MODEL NUMBER: F-484P-DN250 | MODEL NUMBER: E 484P DN250 | • E 484D DN250 | SHEET: |
|----------------------------|----------------------------|----------------|--------|
|                            |                            | 1 OF 1         |        |
|                            |                            |                |        |

MATERIAL: CARBON STEEL

**DESCRIPTION:** F-484P-DN250, GRAY

**MODEL #:** F-484P-DN250

| PROJECT: | DRAWN BY: RWK           | APPROVED BY: NAD       |  |
|----------|-------------------------|------------------------|--|
|          | <b>DATE</b> : 1/22/2020 | <b>DATE:</b> 1/24/2020 |  |