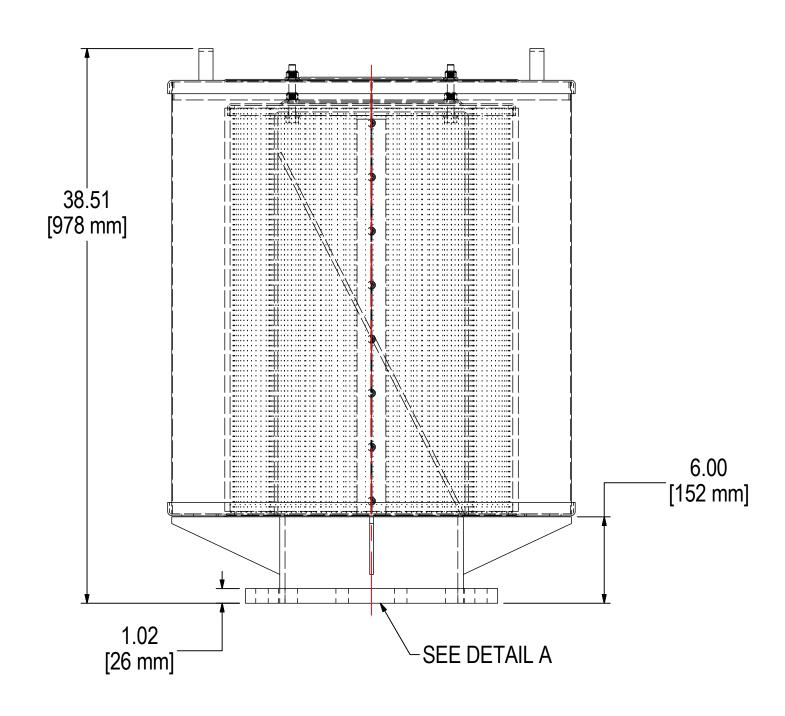

DETAIL A DN300 FLANGE BOLT PATTERN

| ELEMENT SPECS |                       |                    |  |  |  |
|---------------|-----------------------|--------------------|--|--|--|
| PART NUMBER   | 685P                  |                    |  |  |  |
| MATERIAL      | Polyester             |                    |  |  |  |
| FLOW RATE     | 6600 CFM              | 11213 m³/hr        |  |  |  |
| SURFACE AREA  | 100.0 ft <sup>2</sup> | 9.3 m <sup>2</sup> |  |  |  |
| I.D.          | 14.00"                | 356mm              |  |  |  |
| O.D.          | 19.63"                | 498mm              |  |  |  |
| HEIGHT        | 28.50"                | 724mm              |  |  |  |