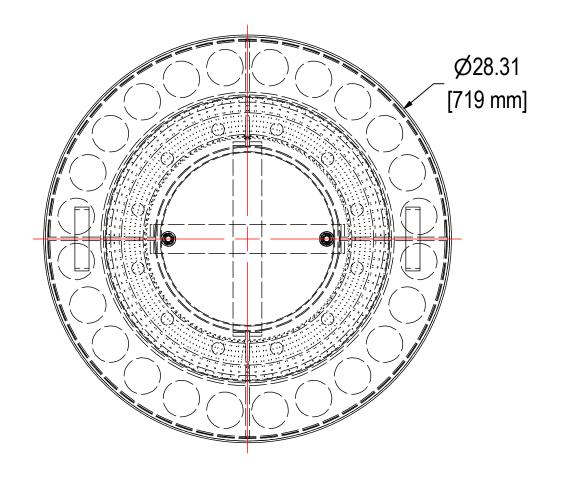

DETAIL A DN300 FLANGE BOLT PATTERN

| ELEMENT SPECS |                       |                    |  |  |  |
|---------------|-----------------------|--------------------|--|--|--|
| PART NUMBER   | 685P                  |                    |  |  |  |
| MATERIAL      | Polyester             |                    |  |  |  |
| FLOW RATE     | 6600 CFM              | 11213 m³/hr        |  |  |  |
| SURFACE AREA  | 100.0 ft <sup>2</sup> | 9.3 m <sup>2</sup> |  |  |  |
| I.D.          | 14.00"                | 356mm              |  |  |  |
| O.D.          | 19.63"                | 498mm              |  |  |  |
| HEIGHT        | 28.50"                | 724mm              |  |  |  |