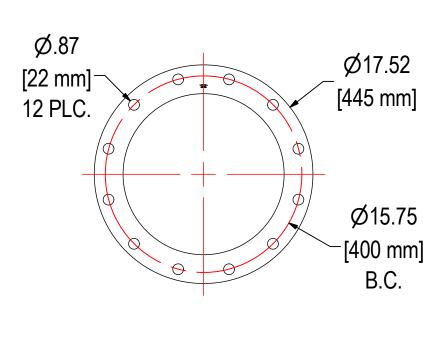

DETAIL A DN300 FLANGE BOLT PATTERN

| ELEMENT SPECS |                       |                    |  |  |  |
|---------------|-----------------------|--------------------|--|--|--|
| PART NUMBER   | 685P                  |                    |  |  |  |
| MATERIAL      | Polyester             |                    |  |  |  |
| FLOW RATE     | 6600 CFM              | 11213 m³/hr        |  |  |  |
| SURFACE AREA  | 100.0 ft <sup>2</sup> | 9.3 m <sup>2</sup> |  |  |  |
| I.D.          | 14.00"                | 356mm              |  |  |  |
| O.D.          | 19.63"                | 498mm              |  |  |  |
| HEIGHT        | 28.50"                | 724mm              |  |  |  |