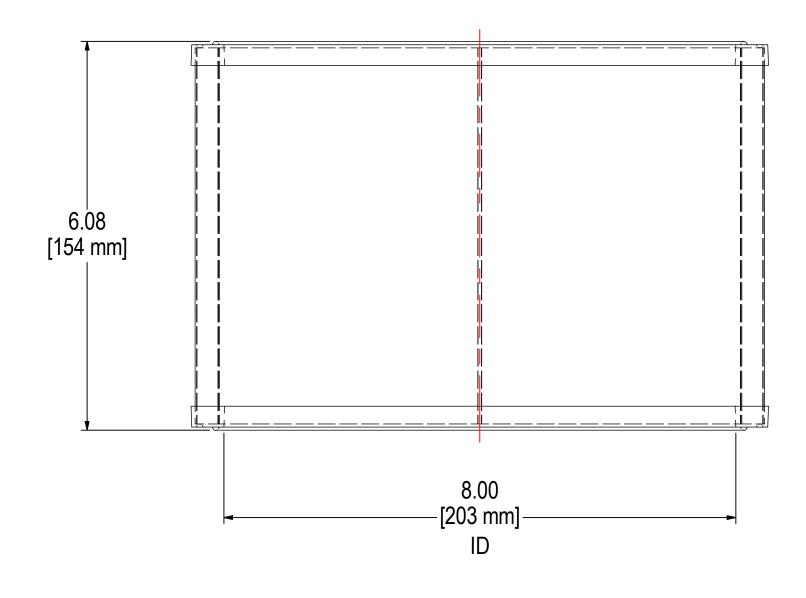

|                               |           | ELEMENT SPECS |                     |       |       |              |
|-------------------------------|-----------|---------------|---------------------|-------|-------|--------------|
|                               | PA        | ART NUMBER    | FG24                |       |       |              |
|                               |           | MATERIAL      | Coalescing          |       |       |              |
|                               | F         | LOW RATE      | 55 CFM              | 93 m  | ı³/hr |              |
|                               | SU        | IRFACE AREA   | 1.4 ft <sup>2</sup> | 0.1   | m²    |              |
|                               |           | I.D.          | 7.98"               | 203mm |       |              |
|                               |           | 0.D.          | 9.02"               | 229mm |       |              |
|                               |           | HEIGHT        | 6.08"               | 154   | mm    |              |
| MODEL NUMBER: FG24            |           |               |                     |       | _     | EET:<br>DF 1 |
| DESCRIPTION: FG24, COALESCING |           |               |                     |       |       |              |
| PROJECT:                      | DRAWN BY: | TAS           | APPROVED BY:        | NAD   |       | REV:         |