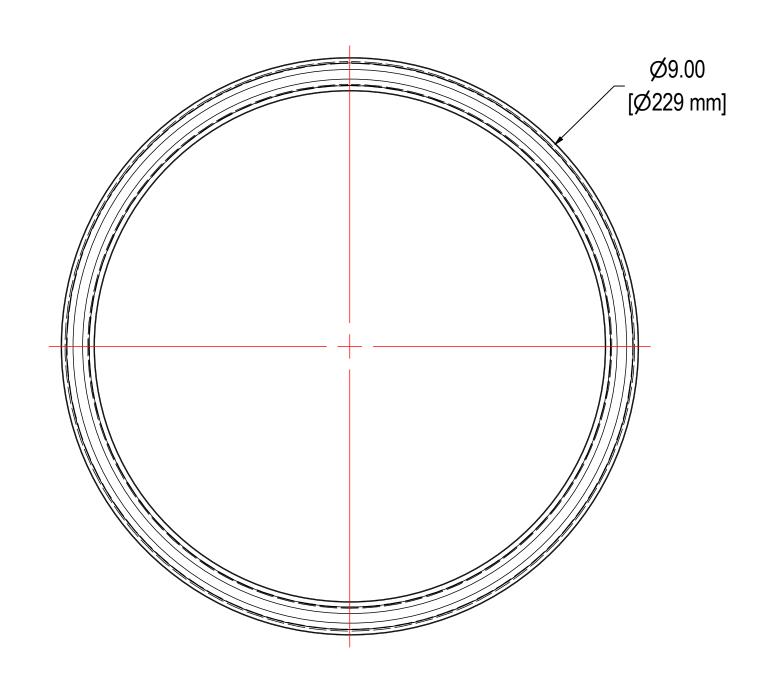

|                               |           | ELEMENT SPECS |                     |       |       |              |
|-------------------------------|-----------|---------------|---------------------|-------|-------|--------------|
|                               | PA        | ART NUMBER    | FG24                |       |       |              |
|                               |           | MATERIAL      | Coalescing          |       |       |              |
|                               | F         | LOW RATE      | 55 CFM              | 93 m  | ı³/hr |              |
|                               | SU        | IRFACE AREA   | 1.4 ft <sup>2</sup> | 0.1   | m²    |              |
|                               |           | I.D.          | 7.98"               | 203mm |       |              |
|                               |           | 0.D.          | 9.02"               | 229mm |       |              |
|                               |           | HEIGHT        | 6.08"               | 154   | mm    |              |
| MODEL NUMBER: FG24            |           |               |                     |       | _     | EET:<br>DF 1 |
| DESCRIPTION: FG24, COALESCING |           |               |                     |       |       |              |
| PROJECT:                      | DRAWN BY: | TAS           | APPROVED BY:        | NAD   |       | REV:         |