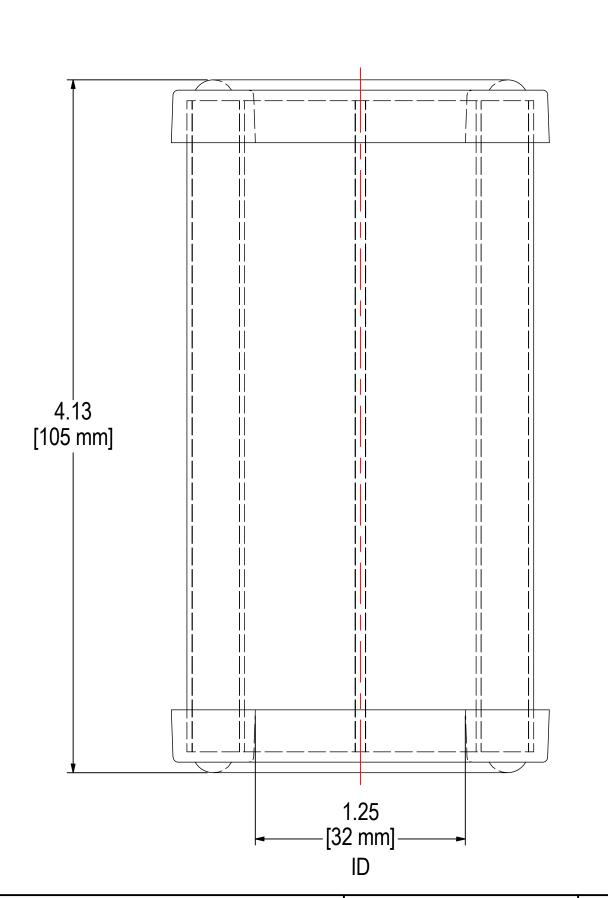

| ELEMENT SPECS |                      |                      |  |
|---------------|----------------------|----------------------|--|
| PART NUMBER   | FG7                  |                      |  |
| MATERIAL      | Coalescing           |                      |  |
| FLOW RATE     | 7 CFM                | 12 m³/hr             |  |
| SURFACE AREA  | 0.03 ft <sup>2</sup> | 0.003 m <sup>2</sup> |  |
| I.D.          | 1.25"                | 32mm                 |  |
| O.D.          | 2.25"                | 57mm                 |  |
| HEIGHT        | 4.13"                | 105mm                |  |
|               |                      |                      |  |