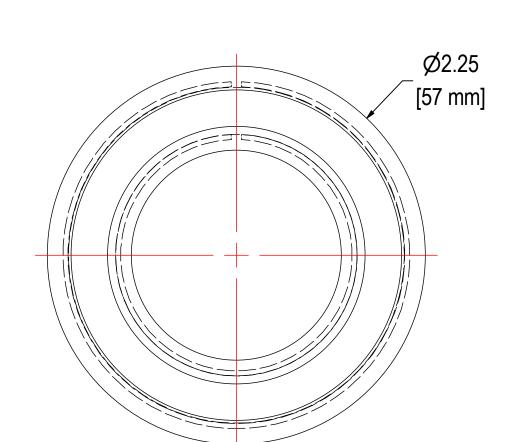

| ELEMENT SPECS |                      |                      |  |
|---------------|----------------------|----------------------|--|
| PART NUMBER   | FG7                  |                      |  |
| MATERIAL      | Coalescing           |                      |  |
| FLOW RATE     | 7 CFM                | 12 m³/hr             |  |
| SURFACE AREA  | 0.03 ft <sup>2</sup> | 0.003 m <sup>2</sup> |  |
| I.D.          | 1.25"                | 32mm                 |  |
| O.D.          | 2.25"                | 57mm                 |  |
| HEIGHT        | 4.13"                | 105mm                |  |
|               |                      |                      |  |