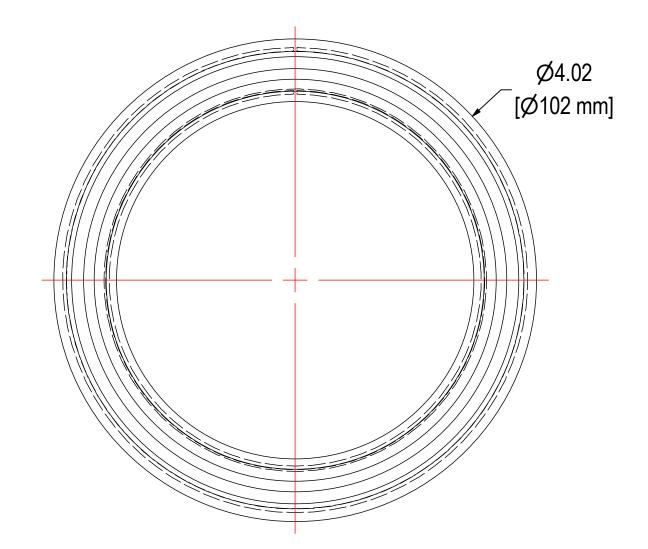

| ELEMENT SPECS |                      |                      |  |  |  |
|---------------|----------------------|----------------------|--|--|--|
| PART NUMBER   | FG9                  |                      |  |  |  |
| MATERIAL      | Coalescing           |                      |  |  |  |
| FLOW RATE     | 16 CFM               | 27 m³/hr             |  |  |  |
| SURFACE AREA  | 0.16 ft <sup>2</sup> | 0.015 m <sup>2</sup> |  |  |  |
| I.D.          | 2.98"                | 76mm                 |  |  |  |
| 0.D.          | 4.02"                | 102mm                |  |  |  |
| HEIGHT        | 4.00"                | 102mm                |  |  |  |
|               |                      |                      |  |  |  |