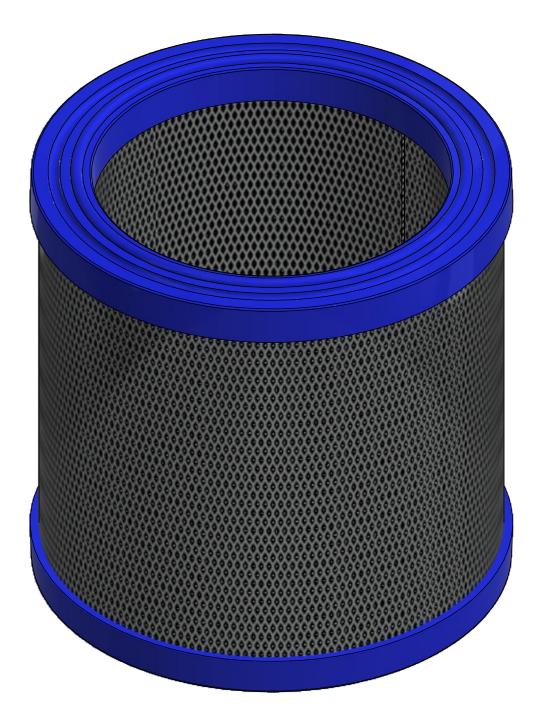

| ELEMENT SPECS |                      |                      |  |  |  |
|---------------|----------------------|----------------------|--|--|--|
| PART NUMBER   | FG9                  |                      |  |  |  |
| MATERIAL      | Coalescing           |                      |  |  |  |
| FLOW RATE     | 16 CFM               | 27 m³/hr             |  |  |  |
| SURFACE AREA  | 0.16 ft <sup>2</sup> | 0.015 m <sup>2</sup> |  |  |  |
| I.D.          | 2.98"                | 76mm                 |  |  |  |
| 0.D.          | 4.02"                | 102mm                |  |  |  |
| HEIGHT        | 4.00"                | 102mm                |  |  |  |
|               |                      |                      |  |  |  |

| , .           | MODEL NUMBER: FG9                   |                        |                        | <b>SHEET:</b><br>1 OF 1 |
|---------------|-------------------------------------|------------------------|------------------------|-------------------------|
| IGE           | <b>DESCRIPTION:</b> FG9, COALESCING |                        |                        |                         |
| S APPLY<br>ER | PROJECT:                            | DRAWN BY: TAS          | APPROVED BY: NAD       | REV:                    |
|               |                                     | <b>DATE:</b> 10/3/2019 | <b>DATE:</b> 10/4/2019 |                         |