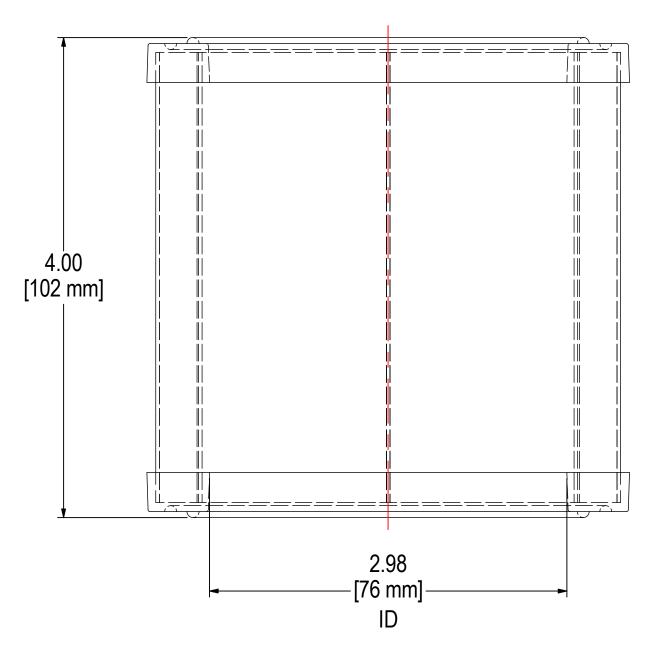

| ELEMENT SPECS |                      |                      |  |  |  |
|---------------|----------------------|----------------------|--|--|--|
| PART NUMBER   | FG9                  |                      |  |  |  |
| MATERIAL      | Coalescing           |                      |  |  |  |
| FLOW RATE     | 16 CFM               | 27 m³/hr             |  |  |  |
| SURFACE AREA  | 0.16 ft <sup>2</sup> | 0.015 m <sup>2</sup> |  |  |  |
| I.D.          | 2.98"                | 76mm                 |  |  |  |
| 0.D.          | 4.02"                | 102mm                |  |  |  |
| HEIGHT        | 4.00"                | 102mm                |  |  |  |
|               |                      |                      |  |  |  |