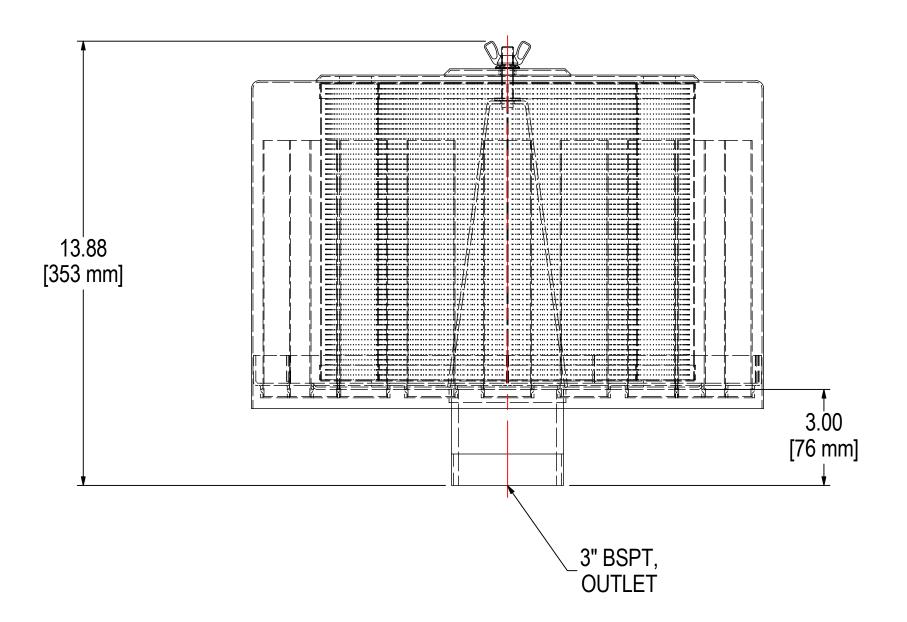

|            |                                |              | ELEMENT SPECS                           |                        |     |        |      |
|------------|--------------------------------|--------------|-----------------------------------------|------------------------|-----|--------|------|
|            |                                | PART NUMBER  | 2                                       | 274P                   |     |        |      |
|            |                                | MATERIAL     | PAPER                                   |                        |     |        |      |
|            |                                | FLOW RATE    | 1100 CFM                                | 1868 m³/hr             |     |        |      |
|            |                                | SURFACE AREA | 44.0 ft <sup>2</sup>                    | 4.1 m <sup>2</sup>     |     |        |      |
|            |                                | I.D.         | 8.00"                                   | 203mm                  |     |        |      |
|            |                                |              | O.D.                                    | 11.75"                 | 298 | mm     |      |
|            |                                |              | HEIGHT                                  | 9.70"                  | 246 | mm     |      |
|            | MODEL #: FS-274P-301           | MATER        | ERIAL: CARBON STEEL FINISH: GRAY POWDER |                        |     |        |      |
|            | MODEL NUMBER: FS-274P-301      |              |                                         |                        | _   | ET:    |      |
|            |                                |              |                                         |                        | 1 C | 1 OF 1 |      |
| ε          | DESCRIPTION: FS-274P-301, GRAY |              |                                         |                        |     |        |      |
| APPLY<br>R | PROJECT:                       | DRAW         | NAD                                     | APPROVED BY: EZR       |     |        | REV: |
|            |                                | DATE:        | 10/8/2019                               | <b>DATE:</b> 10/8/2019 |     |        |      |