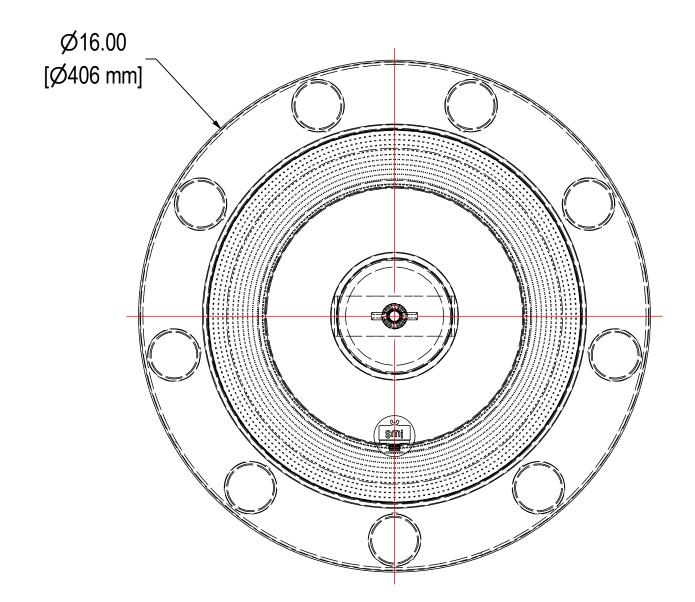

|            |                                |              | ELEMENT SPECS                           |                        |     |        |      |
|------------|--------------------------------|--------------|-----------------------------------------|------------------------|-----|--------|------|
|            |                                | PART NUMBER  | 2                                       | 274P                   |     |        |      |
|            |                                | MATERIAL     | PAPER                                   |                        |     |        |      |
|            |                                | FLOW RATE    | 1100 CFM                                | 1868 m³/hr             |     |        |      |
|            |                                | SURFACE AREA | 44.0 ft <sup>2</sup>                    | 4.1 m <sup>2</sup>     |     |        |      |
|            |                                | I.D.         | 8.00"                                   | 203mm                  |     |        |      |
|            |                                |              | O.D.                                    | 11.75"                 | 298 | mm     |      |
|            |                                |              | HEIGHT                                  | 9.70"                  | 246 | mm     |      |
|            | MODEL #: FS-274P-301           | MATER        | ERIAL: CARBON STEEL FINISH: GRAY POWDER |                        |     |        |      |
|            | MODEL NUMBER: FS-274P-301      |              |                                         |                        | _   | ET:    |      |
|            |                                |              |                                         |                        | 1 C | 1 OF 1 |      |
| ε          | DESCRIPTION: FS-274P-301, GRAY |              |                                         |                        |     |        |      |
| APPLY<br>R | PROJECT:                       | DRAW         | NAD                                     | APPROVED BY: EZR       |     |        | REV: |
|            |                                | DATE:        | 10/8/2019                               | <b>DATE:</b> 10/8/2019 |     |        |      |