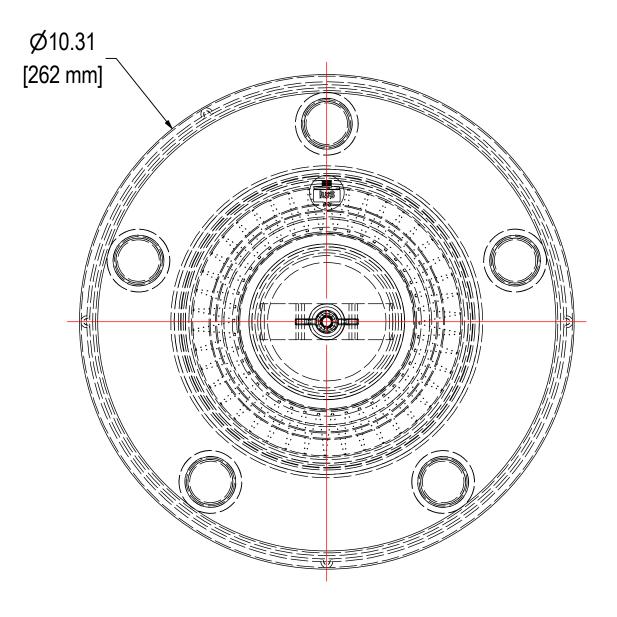

|        | ODEL NUMBER: FS-31P-251  |       | SHEET |
|--------|--------------------------|-------|-------|
| INIODE | MODEL NOMBER: 13-317-231 |       | 1 OF  |
|        | ·                        | <br>· |       |

MATERIAL: CARBON STEEL

**DESCRIPTION:** FS-31P-251, GRAY

**MODEL #:** FS-31P-251

PROJECT: **APPROVED BY:** EZR DRAWN BY: NAD **DATE:** 10/16/2019 **DATE:** 10/16/2019