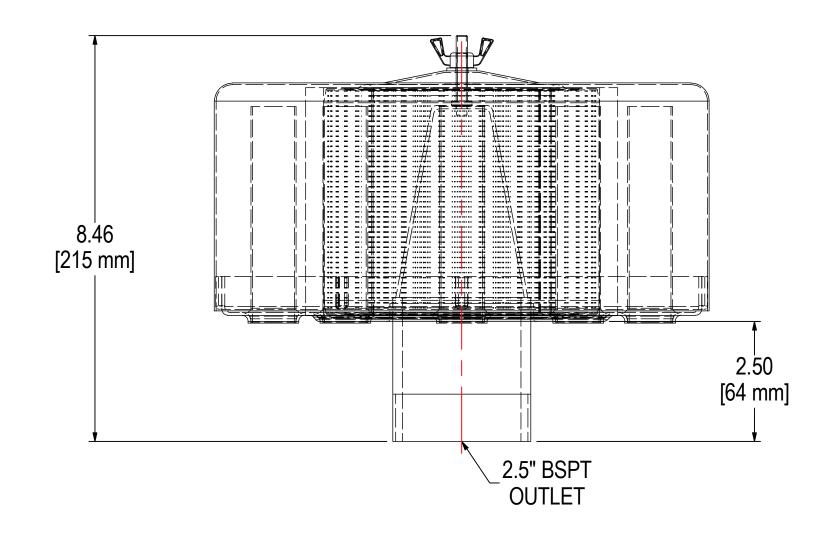

|        | ODEL NUMBER: FS-31P-251  |       | SHEET |
|--------|--------------------------|-------|-------|
| INIODE | MODEL NOMBER: 13-317-231 |       | 1 OF  |
|        | ·                        | <br>· |       |

MATERIAL: CARBON STEEL

**DESCRIPTION:** FS-31P-251, GRAY

**MODEL #:** FS-31P-251

PROJECT: **APPROVED BY:** EZR DRAWN BY: NAD **DATE:** 10/16/2019 **DATE:** 10/16/2019