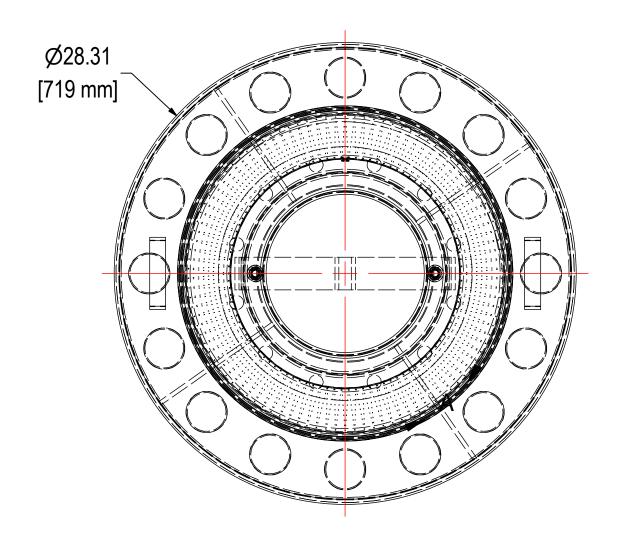

MATERIAL: CARBON STEEL

SHEET:

1 OF 1

**MODEL #:** FS-485P-DN250

FINISH: GRAY PAINT

**DESCRIPTION:** FS-485P-DN250, GRAY

**MODEL NUMBER:** FS-485P-DN250

**UPON PRODUCTION.** 