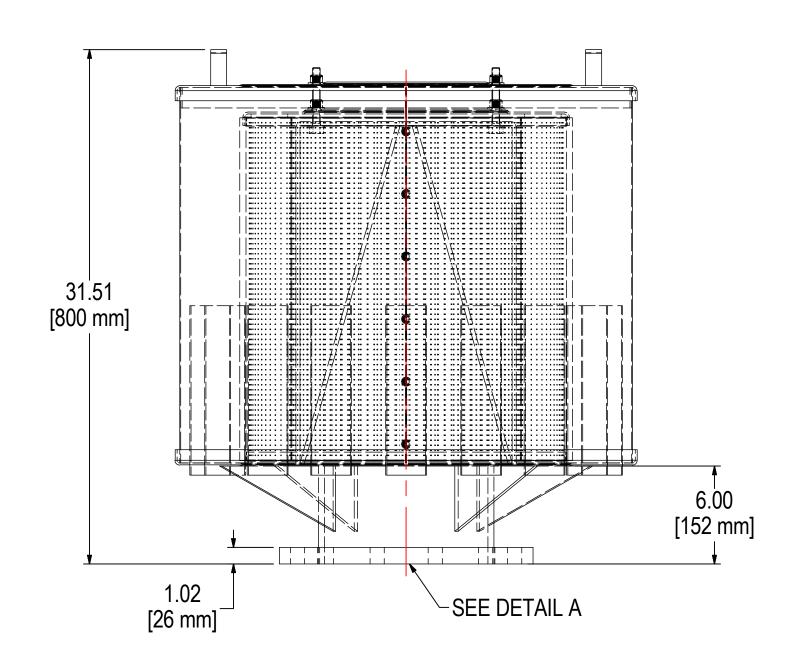

MATERIAL: CARBON STEEL

SHEET:

1 OF 1

**MODEL #:** FS-485P-DN250

FINISH: GRAY PAINT

**DESCRIPTION:** FS-485P-DN250, GRAY

**MODEL NUMBER:** FS-485P-DN250

**UPON PRODUCTION.** 