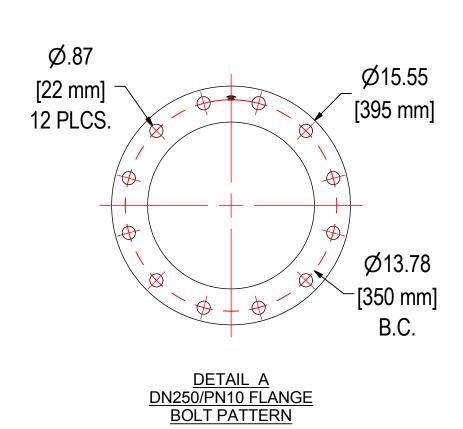

MATERIAL: CARBON STEEL

SHEET:

1 OF 1

**MODEL #:** FS-485P-DN250

FINISH: GRAY PAINT

**DESCRIPTION:** FS-485P-DN250, GRAY

**MODEL NUMBER:** FS-485P-DN250

**UPON PRODUCTION.** 