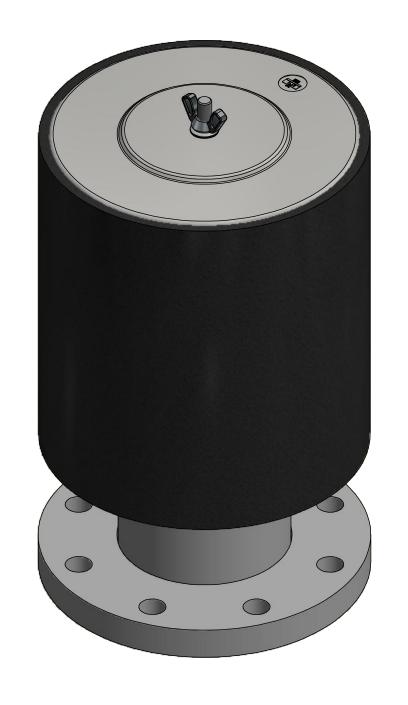

| MODEL #: FT-235P-DN100      | MATERIAL: CARBON STEEL | FINISH: GRAY PAINT |                       |
|-----------------------------|------------------------|--------------------|-----------------------|
| MODEL NUMBER: FT-235P-DN100 |                        |                    | <b>SHEET</b> : 1 OF 1 |

**DESCRIPTION:** FT-235P-DN100, GRAY

|          |                         |                         | _    |
|----------|-------------------------|-------------------------|------|
| PROJECT: | DRAWN BY: WZL           | APPROVED BY: JSR        | REV: |
|          | <b>DATE</b> : 2/26/2020 | <b>DATE</b> : 3/25/2020 |      |