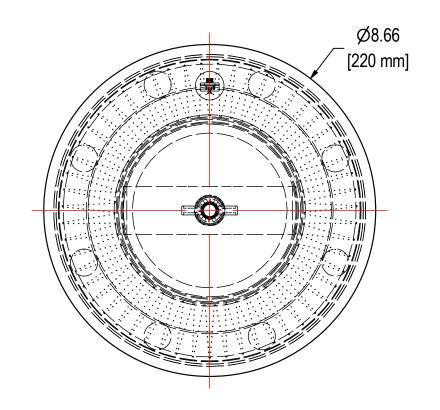

| ELEMENT SPECS |           |                    |  |  |
|---------------|-----------|--------------------|--|--|
| PART NUMBER   | 235P      |                    |  |  |
| MATERIAL      | POLYESTER |                    |  |  |
| FLOW RATE     | 570 CFM   | 968 m³/hr          |  |  |
| SURFACE AREA  | 9.4 ft²   | 0.9 m <sup>2</sup> |  |  |
| I.D.          | 4.75"     | 121mm              |  |  |
| O.D.          | 7.88"     | 200mm              |  |  |
| HEIGHT        | 9.47"     | 241mm              |  |  |

## **TOLERANCES**

DIMENSIONS ARE FOR REFERENCE ONLY. ALL DIMENSIONS ARE SUBJECT TO CHANGE **UPON PRODUCTION.** 

UNLESS OTHERWISE SPECIFIED:
-DIMENSIONS ARE IN INCHES
-REF: APPROXIMATE DIMENSIONS, NO TOLERANCES APPLY
-FINISH: BREAK EDGES TO .005-.020 RADIUS/CHAMFER