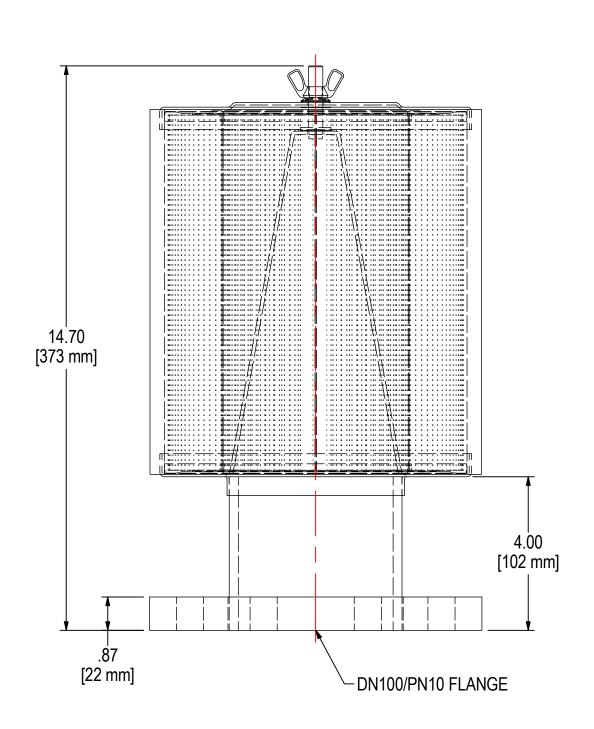

| ELEMENT SPECS |           |                    |  |  |
|---------------|-----------|--------------------|--|--|
| PART NUMBER   | 235P      |                    |  |  |
| MATERIAL      | POLYESTER |                    |  |  |
| FLOW RATE     | 570 CFM   | 968 m³/hr          |  |  |
| SURFACE AREA  | 9.4 ft²   | 0.9 m <sup>2</sup> |  |  |
| I.D.          | 4.75"     | 121mm              |  |  |
| O.D.          | 7.88"     | 200mm              |  |  |
| HEIGHT        | 9.47"     | 241mm              |  |  |

## **TOLERANCES**

DIMENSIONS ARE FOR REFERENCE ONLY. ALL DIMENSIONS ARE SUBJECT TO CHANGE **UPON PRODUCTION.** 

UNLESS OTHERWISE SPECIFIED:
-DIMENSIONS ARE IN INCHES
-REF: APPROXIMATE DIMENSIONS, NO TOLERANCES APPLY
-FINISH: BREAK EDGES TO .005-.020 RADIUS/CHAMFER

| MODEL #: FT-235P-DN100      | MATERIAL: CARBON STEEL | FINISH: GRAY PAINT |                       |
|-----------------------------|------------------------|--------------------|-----------------------|
| MODEL NUMBER: FT-235P-DN100 |                        |                    | <b>SHEET</b> : 1 OF 1 |

**DESCRIPTION:** FT-235P-DN100, GRAY

|          |                         |                         | _    |
|----------|-------------------------|-------------------------|------|
| PROJECT: | DRAWN BY: WZL           | APPROVED BY: JSR        | REV: |
|          | <b>DATE</b> : 2/26/2020 | <b>DATE</b> : 3/25/2020 |      |