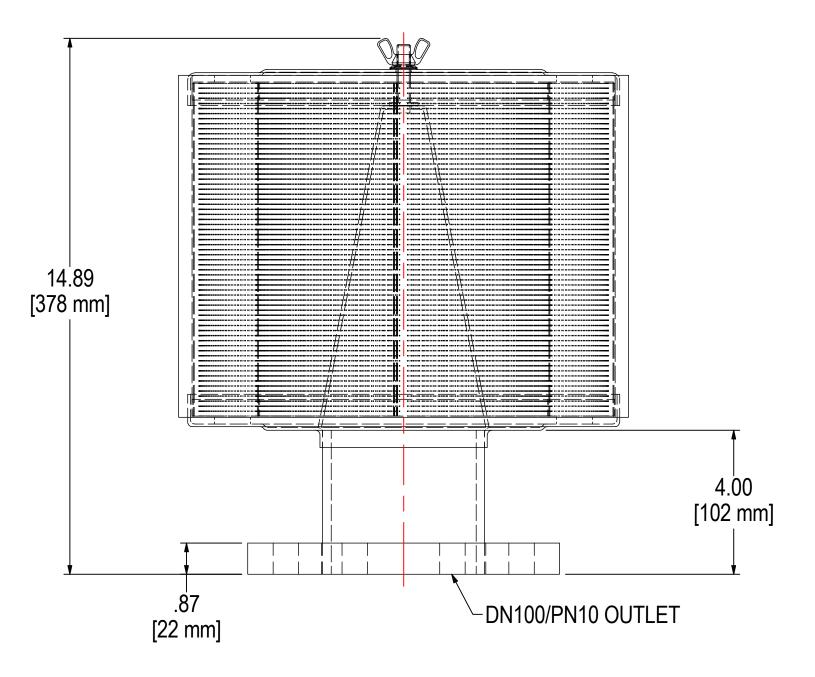

| ELEMENT SPECS |                      |                    |  |  |  |
|---------------|----------------------|--------------------|--|--|--|
| PART NUMBER   | 274P                 |                    |  |  |  |
| MATERIAL      | PAPER                |                    |  |  |  |
| FLOW RATE     | 1100 CFM             | 1868 m³/hr         |  |  |  |
| SURFACE AREA  | 44.0 ft <sup>2</sup> | 4.1 m <sup>2</sup> |  |  |  |
| I.D.          | 8.00"                | 203mm              |  |  |  |
| 0.D.          | 11.75"               | 298mm              |  |  |  |
| HEIGHT        | 9.68"                | 246mm              |  |  |  |

|             | MODEL #: FT-274P-DN100           | MATERIAL: CARBON STEEL | FINISH: GRAY POWDER    |              |      |  |
|-------------|----------------------------------|------------------------|------------------------|--------------|------|--|
|             | MODEL NUMBER: FT-274P-DN100      |                        |                        | SHEI<br>1 OF |      |  |
| GE          | DESCRIPTION: FT-274P-DN100, GRAY |                        |                        |              |      |  |
| APPLY<br>ER | PROJECT:                         | DRAWN BY: WZL          | APPROVED BY: NAD       | I            | REV: |  |
|             |                                  | <b>DATE:</b> 2/26/2020 | <b>DATE:</b> 4/15/2020 |              |      |  |