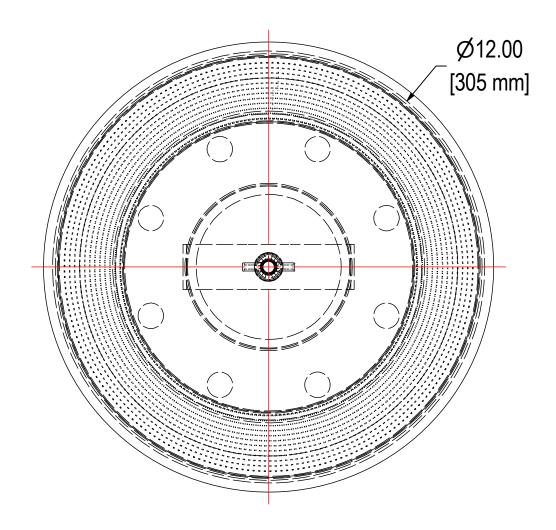

| ELEMENT SPECS |                      |                    |  |  |  |
|---------------|----------------------|--------------------|--|--|--|
| PART NUMBER   | 274P                 |                    |  |  |  |
| MATERIAL      | PAPER                |                    |  |  |  |
| FLOW RATE     | 1100 CFM             | 1868 m³/hr         |  |  |  |
| SURFACE AREA  | 44.0 ft <sup>2</sup> | 4.1 m <sup>2</sup> |  |  |  |
| I.D.          | 8.00"                | 203mm              |  |  |  |
| 0.D.          | 11.75"               | 298mm              |  |  |  |
| HEIGHT        | 9.68"                | 246mm              |  |  |  |