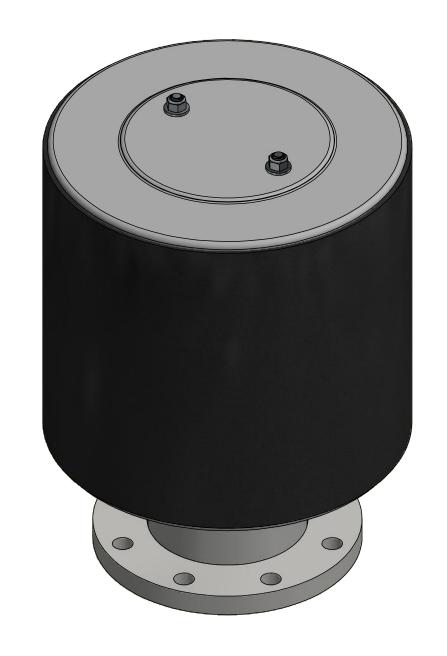

|                             | MODEL #: FT-377P-DN150 | MATERIAL: CARBON STEEL | FINISH: GRAY POWDER |  |
|-----------------------------|------------------------|------------------------|---------------------|--|
| MODEL NUMBER: FT-377P-DN150 |                        |                        | SHEET:              |  |
|                             |                        |                        | 1 OF 1              |  |

**DESCRIPTION:** FT-377P-DN150, GRAY

| PROJECT: | DRAWN BY: LJS           | APPROVED BY: EZR        | RE |
|----------|-------------------------|-------------------------|----|
|          | <b>DATE</b> : 3/24/2020 | <b>DATE</b> : 3/30/2020 |    |