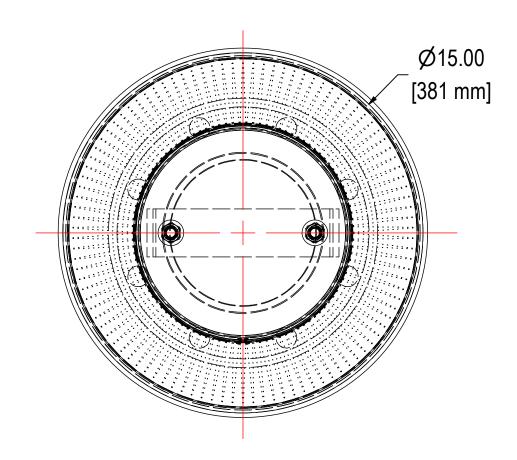

| ELEMENT SPECS |                      |                    |  |  |  |
|---------------|----------------------|--------------------|--|--|--|
| PART NUMBER   | 377P                 |                    |  |  |  |
| MATERIAL      | Polyester            |                    |  |  |  |
| FLOW RATE     | 1825 CFM             | 3101 m³/hr         |  |  |  |
| SURFACE AREA  | 46.9 ft <sup>2</sup> | 4.4 m <sup>2</sup> |  |  |  |
| I.D.          | 9.00"                | 229mm              |  |  |  |
| O.D.          | 14.63"               | 372mm              |  |  |  |
| HEIGHT        | 14.45"               | 367mm              |  |  |  |

## **TOLERANCES**

DIMENSIONS ARE FOR REFERENCE ONLY. ALL DIMENSIONS ARE SUBJECT TO CHANGE **UPON PRODUCTION.** 

UNLESS OTHERWISE SPECIFIED:
-DIMENSIONS ARE IN INCHES
-REF: APPROXIMATE DIMENSIONS, NO TOLERANCES APPLY
-FINISH: BREAK EDGES TO .005-.020 RADIUS/CHAMFER