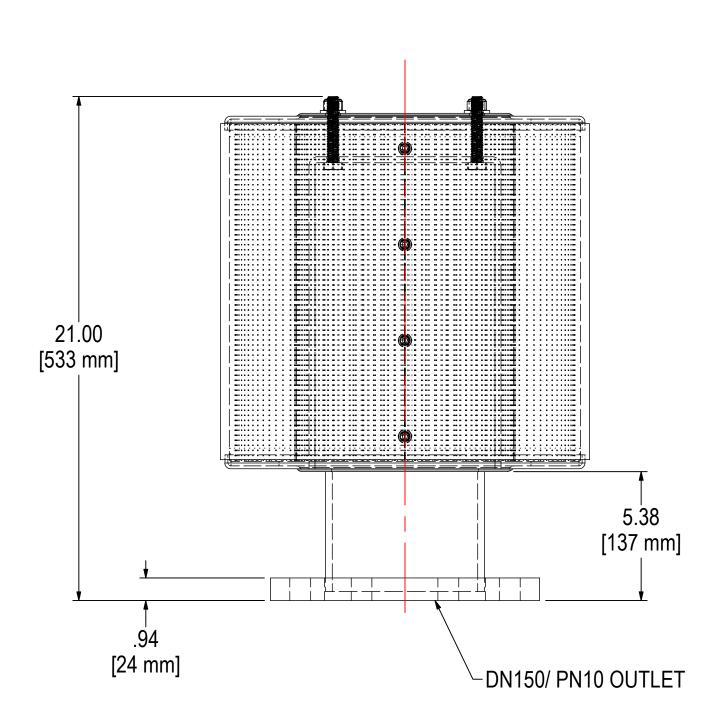

## **TOLERANCES**

DIMENSIONS ARE FOR REFERENCE ONLY. ALL DIMENSIONS ARE SUBJECT TO CHANGE **UPON PRODUCTION.** 

UNLESS OTHERWISE SPECIFIED:
-DIMENSIONS ARE IN INCHES
-REF: APPROXIMATE DIMENSIONS, NO TOLERANCES APPLY
-FINISH: BREAK EDGES TO .005-.020 RADIUS/CHAMFER

|                             | MODEL #: FT-377P-DN150 | MATERIAL: CARBON STEEL | FINISH: GRAY POWDER |  |
|-----------------------------|------------------------|------------------------|---------------------|--|
| MODEL NUMBER: FT-377P-DN150 |                        |                        | SHEET:              |  |
|                             |                        |                        | 1 OF 1              |  |

**DESCRIPTION:** FT-377P-DN150, GRAY

| PROJECT: | DRAWN BY: LJS           | APPROVED BY: EZR        | RE |
|----------|-------------------------|-------------------------|----|
|          | <b>DATE</b> : 3/24/2020 | <b>DATE</b> : 3/30/2020 |    |