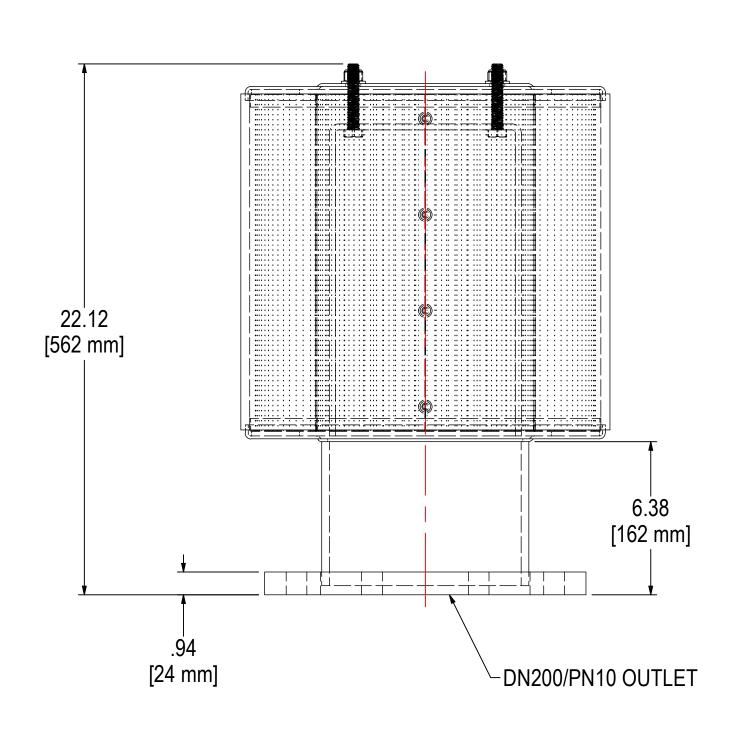

| ELEMENT SPECS |                      |                    |  |  |  |
|---------------|----------------------|--------------------|--|--|--|
| PART NUMBER   | 377P                 |                    |  |  |  |
| MATERIAL      | Polyester            |                    |  |  |  |
| FLOW RATE     | 1825 CFM             | 3101 m³/hr         |  |  |  |
| SURFACE AREA  | 46.9 ft <sup>2</sup> | 4.4 m <sup>2</sup> |  |  |  |
| I.D.          | 9.00"                | 229mm              |  |  |  |
| O.D.          | 14.63"               | 372mm              |  |  |  |
| HEIGHT        | 14.45"               | 367mm              |  |  |  |

## **TOLERANCES**

DIMENSIONS ARE FOR REFERENCE ONLY. ALL DIMENSIONS ARE SUBJECT TO CHANGE **UPON PRODUCTION.** 

UNLESS OTHERWISE SPECIFIED:
-DIMENSIONS ARE IN INCHES
-REF: APPROXIMATE DIMENSIONS, NO TOLERANCES APPLY
-FINISH: BREAK EDGES TO .005-.020 RADIUS/CHAMFER

| MODEL #: FT-377P-DN200      | MATERIAL: CARBON STEEL | FINISH: GRAY POWDER |                      |
|-----------------------------|------------------------|---------------------|----------------------|
| MODEL NUMBER: FT-377P-DN200 |                        |                     | <b>SHEET:</b> 1 OF 2 |