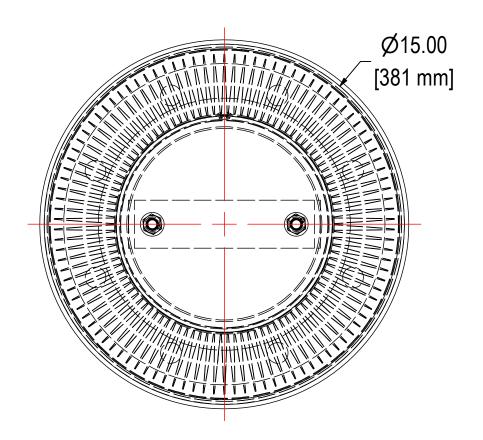

| ELEMENT SPECS |                      |                    |  |  |  |
|---------------|----------------------|--------------------|--|--|--|
| PART NUMBER   | 377P                 |                    |  |  |  |
| MATERIAL      | Polyester            |                    |  |  |  |
| FLOW RATE     | 1825 CFM             | 3101 m³/hr         |  |  |  |
| SURFACE AREA  | 46.9 ft <sup>2</sup> | 4.4 m <sup>2</sup> |  |  |  |
| I.D.          | 9.00"                | 229mm              |  |  |  |
| O.D.          | 14.63"               | 372mm              |  |  |  |
| HEIGHT        | 14.45"               | 367mm              |  |  |  |

## **TOLERANCES**

DIMENSIONS ARE FOR REFERENCE ONLY. ALL DIMENSIONS ARE SUBJECT TO CHANGE **UPON PRODUCTION.** 

UNLESS OTHERWISE SPECIFIED:
-DIMENSIONS ARE IN INCHES
-REF: APPROXIMATE DIMENSIONS, NO TOLERANCES APPLY
-FINISH: BREAK EDGES TO .005-.020 RADIUS/CHAMFER