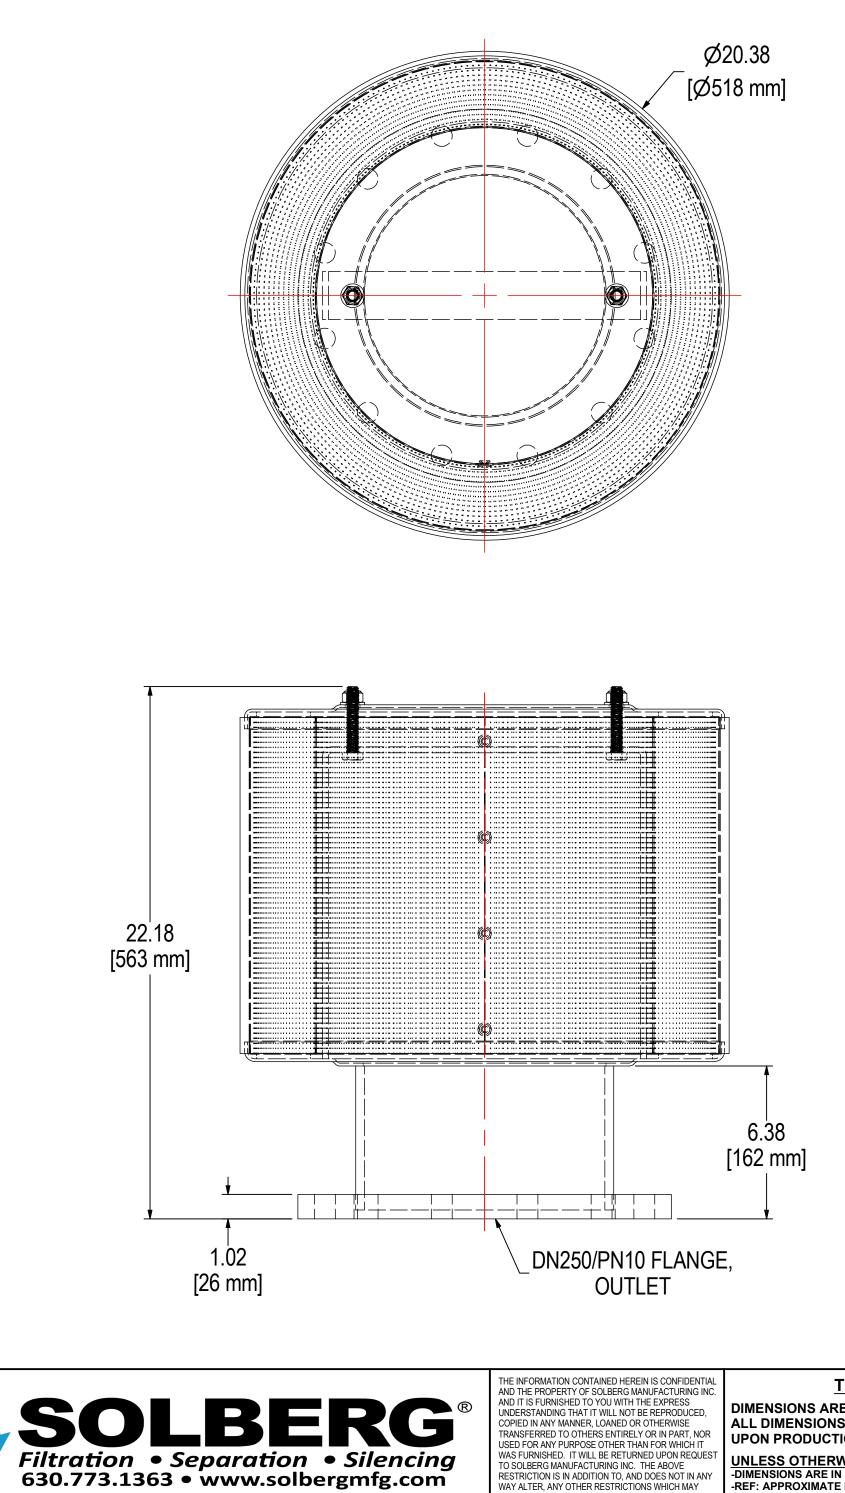

|               | MODEL #: FT-384P-DN250           | MATERIAL: CARBON STEEL | FINISH: GRAY POWDER    |                   |                   |  |
|---------------|----------------------------------|------------------------|------------------------|-------------------|-------------------|--|
|               | MODEL NUMBER: FT-384P-DN250      |                        |                        | <b>SHE</b><br>1 0 | <b>ET:</b><br>F 1 |  |
| GE            | DESCRIPTION: FT-384P-DN250, GRAY |                        |                        |                   |                   |  |
| S APPLY<br>ER | PROJECT:                         | DRAWN BY: WZL          | APPROVED BY: EZR       | ĺ                 | REV:              |  |
|               |                                  | <b>DATE:</b> 3/24/2020 | <b>DATE:</b> 5/11/2020 |                   |                   |  |