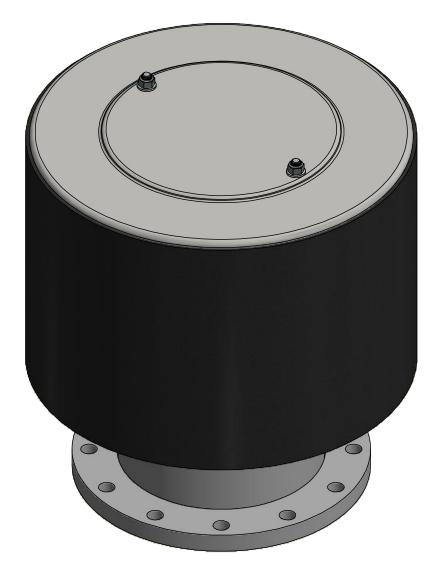

|               | MODEL #: FT-384P-DN250           | MATERIAL: CARBON STEEL | FINISH: GRAY POWDER    |                   |                   |  |
|---------------|----------------------------------|------------------------|------------------------|-------------------|-------------------|--|
|               | MODEL NUMBER: FT-384P-DN250      |                        |                        | <b>SHE</b><br>1 0 | <b>ET:</b><br>F 1 |  |
| GE            | DESCRIPTION: FT-384P-DN250, GRAY |                        |                        |                   |                   |  |
| S APPLY<br>ER | PROJECT:                         | DRAWN BY: WZL          | APPROVED BY: EZR       | ĺ                 | REV:              |  |
|               |                                  | <b>DATE:</b> 3/24/2020 | <b>DATE:</b> 5/11/2020 |                   |                   |  |