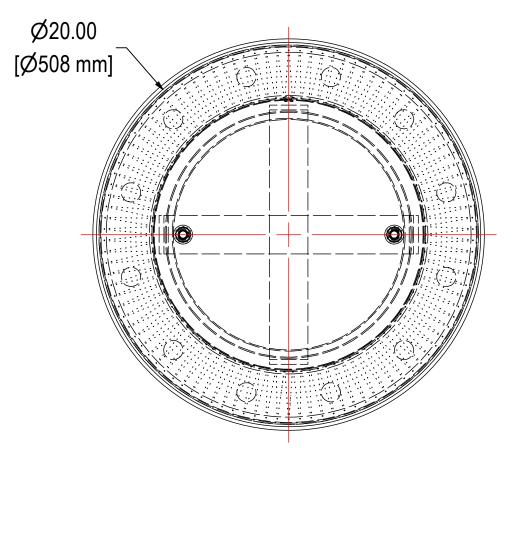

| ELEMENT SPECS |                      |                    |  |  |
|---------------|----------------------|--------------------|--|--|
| PART NUMBER   | 685P                 |                    |  |  |
| MATERIAL      | Polyester            |                    |  |  |
| FLOW RATE     | 6600 CFM             | 11213 m³/hr        |  |  |
| SURFACE AREA  | 96.5 ft <sup>2</sup> | 9.0 m <sup>2</sup> |  |  |
| I.D.          | 14.00"               | 356mm              |  |  |
| O.D.          | 19.63"               | 499mm              |  |  |
| HEIGHT        | 28.45"               | 723mm              |  |  |

| MODEL #: FT-685P-1200F      | MATERIAL: CARBON STEEL | FINISH: GRAY POWDER |                      |
|-----------------------------|------------------------|---------------------|----------------------|
| MODEL NUMBER: FT-685P-1200F |                        |                     | <b>SHEET:</b> 1 OF 1 |

**DESCRIPTION:** FT-685P-1200F, GRAY

PROJECT: DRAWN BY: TAS **APPROVED BY:** EZR **DATE:** 7/20/2020 **DATE:** 7/21/2020