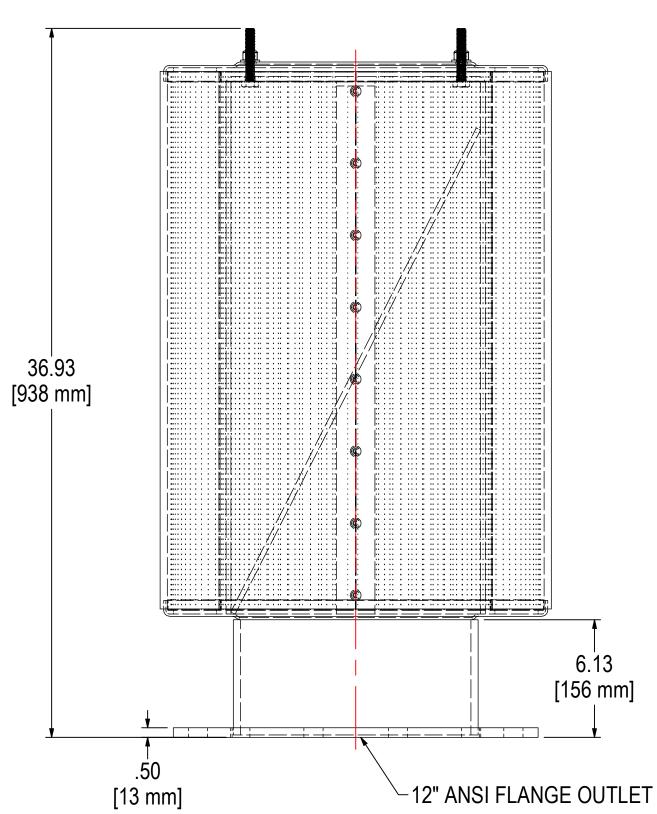

| ELEMENT SPECS |                      |                    |  |  |
|---------------|----------------------|--------------------|--|--|
| PART NUMBER   | 685P                 |                    |  |  |
| MATERIAL      | Polyester            |                    |  |  |
| FLOW RATE     | 6600 CFM             | 11213 m³/hr        |  |  |
| SURFACE AREA  | 96.5 ft <sup>2</sup> | 9.0 m <sup>2</sup> |  |  |
| I.D.          | 14.00"               | 356mm              |  |  |
| O.D.          | 19.63"               | 499mm              |  |  |
| HEIGHT        | 28.45"               | 723mm              |  |  |

| MODEL #: FT-685P-1200F      | MATERIAL: CARBON STEEL | FINISH: GRAY POWDER |                      |
|-----------------------------|------------------------|---------------------|----------------------|
| MODEL NUMBER: FT-685P-1200F |                        |                     | <b>SHEET:</b> 1 OF 1 |

**DESCRIPTION:** FT-685P-1200F, GRAY

PROJECT: DRAWN BY: TAS **APPROVED BY:** EZR **DATE:** 7/20/2020 **DATE:** 7/21/2020