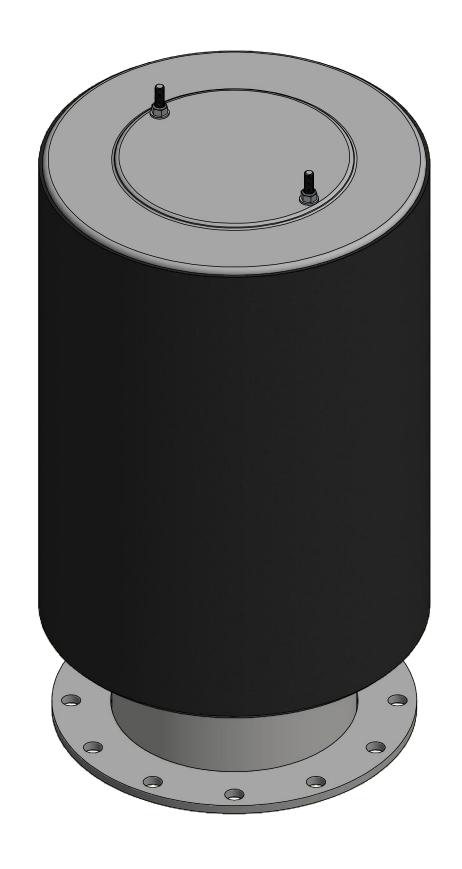

| MODEL #: FT-685P-1200F      | MATERIAL: CARBON STEEL | FINISH: GRAY POWDER |                      |
|-----------------------------|------------------------|---------------------|----------------------|
| MODEL NUMBER: FT-685P-1200F |                        |                     | <b>SHEET:</b> 1 OF 1 |

**DESCRIPTION:** FT-685P-1200F, GRAY

PROJECT: DRAWN BY: TAS **APPROVED BY:** EZR **DATE:** 7/20/2020 **DATE:** 7/21/2020