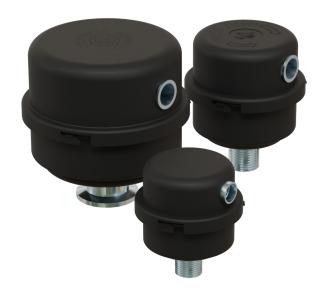

## Discharge Silencer with Filter

EFS Series 3/8"- 1", NW16 - NW25

## **Features**

- Captures tip seal dust
- Compact design combines both filtration efficiency and noise reduction
- Integrated inlet diffuser optimizes sound attenuation
- Multi-stage noise reducing features, including final stage sound absorbent insert
- Tubular silencing design tube is positioned to maximize attenuation and air flow while minimizing pressure drop
- Patented high grade element with built-in Butterfly gasket seal which creates a positive seal between housing hemispheres, and a new seal with each element
- Seamless drawn housings
- Corrosive resistant black powder coat carbon steel
- Ability to mount vertically, or horizontally