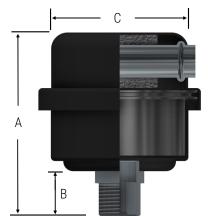

## **Technical Specifications**

- Temp (continuous): min -26°C (-15°F) max 104°C (220°F)
- Polyester: 99%+ removal efficiency standard to 10 micron

| Inlet / Outlet |            | Assembly<br>m³/hr | Assembly Part<br>Number |      |    |     | Suggested<br>Service Height | Approx.<br>Weight |
|----------------|------------|-------------------|-------------------------|------|----|-----|-----------------------------|-------------------|
| Size           | Туре       | Rating            |                         | Α    | В  | С   | (mm)                        | (kg)              |
| 3/8"           | MPT        | 4                 | EFS-05-038/1            | 71   | 17 | 63  | 51                          | 0.23              |
| 1/2"           | MPT        | 16                | EFS-07-050/1            | 96   | 23 | 81  | 51                          | 0.34              |
| NW16           | ISO Flange | 16                | EFS-07-NW16/1           | 96   | 22 | 81  | 51                          | 0.34              |
| NW25           | ISO Flange | 19                | EFS-07-NW25/1           | 96   | 22 | 81  | 51                          | 0.34              |
| 1"             | MPT        | 41                | EFS-11-100/2            | 115  | 32 | 106 | 51                          | 0.57              |
| NW25           | ISO Flange | 40                | EFS-11-NW25/2           | 10 5 | 22 | 105 | 51                          | 0.57              |