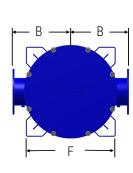

## **Options**

- ASME, PED rated vessels
- Stainless steel construction
- Ports, gauges, leg supports
- Davit arm
- Demister
- For removable or unremovable bottom, please contact Solbera

| Flange<br>Inlet/<br>Outlet | Assembly Part<br>Number | Dimensions<br>(mm) |     |     |     |     |     | Suggested<br>Service Ht. |
|----------------------------|-------------------------|--------------------|-----|-----|-----|-----|-----|--------------------------|
|                            |                         | Α                  | В   | С   | D   | Е   | F   | (mm)                     |
| DN50                       | JRS-GMAC235-DN50        | 1205               | 254 | 355 | 191 | 470 | 300 | 254                      |
| DN80                       | JRS-GMAC245-DN80        | 1291               | 299 | 470 | 191 | 470 | 377 | 254                      |
| DN100                      | JRS-GMAC275-DN100       | 1593               | 369 | 508 | 203 | 660 | 451 | 254                      |
| DN125                      | JRS-GMAC377-DN125       | 1551               | 303 | 610 | 229 | 559 | 524 | 381                      |
| DN150                      | JRS-GMAC385-DN150       | 1994               | 508 | 838 | 318 | 800 | 676 | 381                      |
| DN200                      | JRS-GMAC485-DN200       | 1909               | 508 | 838 | 368 | 851 | 687 | 559                      |