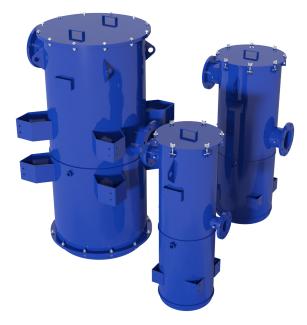

### Overview

JRS Series vacuum filter systems are designed to protect equipment from harmful vapors and liquids that can break down pump oils and destroy a pump's inner workings. Vapor removal is accomplished through transitioning a substance from a gaseous state to a liquid or solid state and collecting any condensed material that accumulates.

#### **Features**

- Removable heat exchanger fin pack for ease of cleaning and long lasting optimum performance
- Coolant flask system
- Corrosive resistant blue powder coat carbon steel
- Coolant inlet and outlet ports
- 2" BSPP drain port