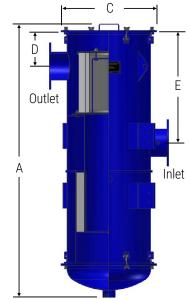

## **Options**

- ASME, PED rated vessels
- Stainless steel construction
- Ports, gauges, leg supports
- Davit arm
- Demister
- For removable or unremovable bottom, please contact Solbera

| Flange<br>Inlet/<br>Outlet | Assembly Part<br>Number | Dimensions<br>(mm) |     |     |     |     |     | Suggested<br>Service Ht. |
|----------------------------|-------------------------|--------------------|-----|-----|-----|-----|-----|--------------------------|
|                            |                         | Α                  | В   | С   | D   | Е   | F   | (mm)                     |
| DN50                       | JRS-GMAC235-DN50        | 1205               | 254 | 355 | 191 | 470 | 300 | 254                      |
| DN80                       | JRS-GMAC245-DN80        | 1291               | 299 | 470 | 191 | 470 | 377 | 254                      |
| DN100                      | JRS-GMAC275-DN100       | 1593               | 369 | 508 | 203 | 660 | 451 | 254                      |
| DN125                      | JRS-GMAC377-DN125       | 1551               | 303 | 610 | 229 | 559 | 524 | 381                      |
| DN150                      | JRS-GMAC385-DN150       | 1994               | 508 | 838 | 318 | 800 | 676 | 381                      |
| DN200                      | JRS-GMAC485-DN200       | 1909               | 508 | 838 | 368 | 851 | 687 | 559                      |