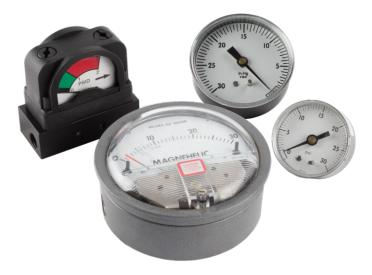

### **Differential Vacuum Gauge**

- Indicates pressure drop across the filter assembly or filter element
- Shock and vibration resistant
- To be used on CSL & HDL Series

### EZ Read Pressure Drop Gauge

- Gauge kit includes: gauge, connectors, mounting hardware
- To be used on ST, CT and HV Series

# Vacuum Gauges

- Monitor amount of restriction across the filter assembly or element, when installed on the inlet and outlet
- Convenient and inexpensive way to assure maximum usage from filter element
- 1/4" connection
- 0-760 mm Hg (0-30" Hg)
- To be used on CSL, ST, CT Series

| Part Number | Gauge Type                                  |
|-------------|---------------------------------------------|
| 2030        | Magnehelic Gauge 0 - 30" WC                 |
| 555-0048    | Easy Read Color Differential Pressure Gauge |
| PG-030-025  | Pressure Gauge                              |
| VG-030-025  | Vacuum Gauge                                |