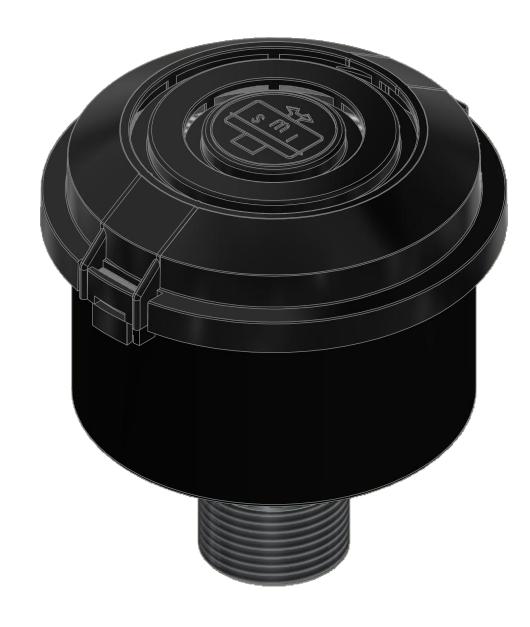

| MODEL NUMBER: PS-07-075 | SHEET: |
|-------------------------|--------|
| MODEL NUMBER: F3-01-013 | 1 OF 1 |

**DESCRIPTION:** PS-07-075, BLACK

MODEL #: PS-07-075

| PROJECT: | DRAWN BY: NAD           | APPROVED BY: CRW         |
|----------|-------------------------|--------------------------|
|          | <b>DATE:</b> 12/15/2016 | <b>DATE</b> : 12/15/2016 |

MATERIAL: PLASTIC