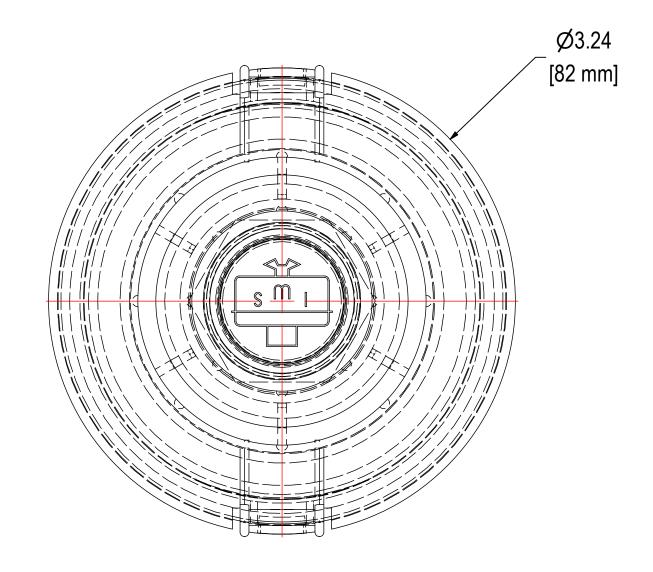

| ELEMENT SPECS |                     |                    |  |  |  |
|---------------|---------------------|--------------------|--|--|--|
| PART NUMBER   | 07                  |                    |  |  |  |
| MATERIAL      | POLYESTER           |                    |  |  |  |
| FLOW RATE     | 12 CFM              | 20 m³/hr           |  |  |  |
| SURFACE AREA  | 0.6 ft <sup>2</sup> | 0.1 m <sup>2</sup> |  |  |  |
| I.D.          | N/A                 | N/A                |  |  |  |
| O.D.          | 3.00"               | 76mm               |  |  |  |
| HEIGHT        | 1.37"               | 35mm               |  |  |  |