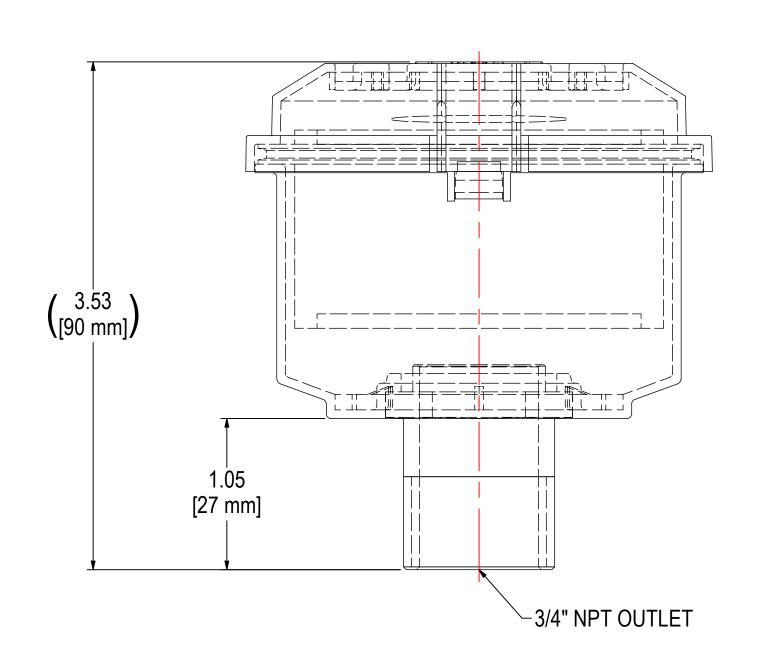

| ELEMENT SPECS |                     |                    |  |  |  |
|---------------|---------------------|--------------------|--|--|--|
| PART NUMBER   | 07                  |                    |  |  |  |
| MATERIAL      | POLYESTER           |                    |  |  |  |
| FLOW RATE     | 12 CFM              | 20 m³/hr           |  |  |  |
| SURFACE AREA  | 0.6 ft <sup>2</sup> | 0.1 m <sup>2</sup> |  |  |  |
| I.D.          | N/A                 | N/A                |  |  |  |
| O.D.          | 3.00"               | 76mm               |  |  |  |
| HEIGHT        | 1.37"               | 35mm               |  |  |  |