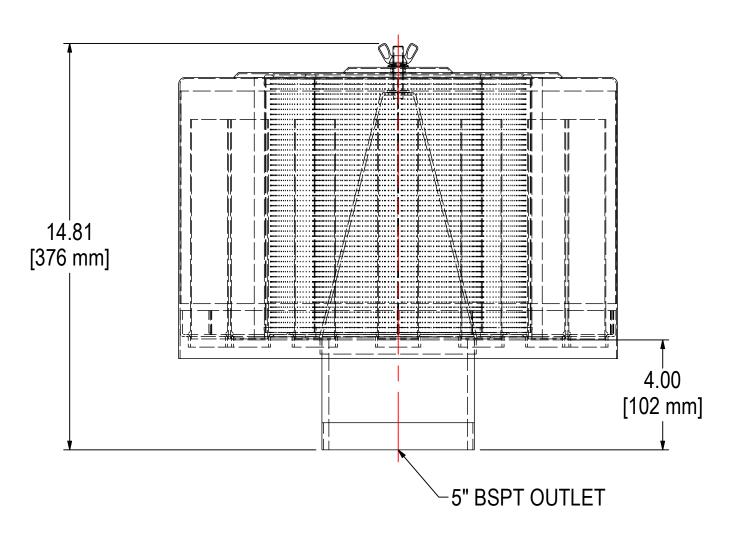

|            |                                |                                            | ELEMENT SPECS |                        |                    |      |      |
|------------|--------------------------------|--------------------------------------------|---------------|------------------------|--------------------|------|------|
|            |                                | PART NUMBER                                | 244P          |                        |                    |      |      |
|            |                                | MATERIAL                                   | PAPER         |                        |                    |      |      |
|            |                                | FLOW RATE                                  | 880 CFM       | 1495 m³/hr             |                    |      |      |
|            |                                |                                            | SURFACE AREA  | 36.1 ft <sup>2</sup>   | 3.4 m <sup>2</sup> |      |      |
|            |                                |                                            | I.D.          | 6.00"                  | 152mm              |      |      |
|            |                                | O.D.                                       | 9.75"         | 248mm                  |                    |      |      |
|            |                                |                                            | HEIGHT        | 9.63"                  | 245r               | nm   |      |
|            | MODEL #: QB-244P-501           | MATERIAL: CARBON STEEL FINISH: GRAY POWDER |               |                        | POWDER             |      |      |
|            | MODEL NUMBER: QB-244P-501      |                                            |               |                        | SHE                | ET:  |      |
|            |                                |                                            |               |                        |                    | )F 1 |      |
| iΕ         | DESCRIPTION: QB-244P-501, GRAY |                                            |               |                        |                    |      |      |
|            |                                | <u> </u>                                   |               |                        |                    |      |      |
| APPLY<br>R | PROJECT:                       |                                            | NBY: LJS      | APPROVED BY:           | EZR RE             |      | REV: |
|            |                                | DATE:                                      | 4/16/2020     | <b>DATE:</b> 4/27/2020 |                    |      |      |