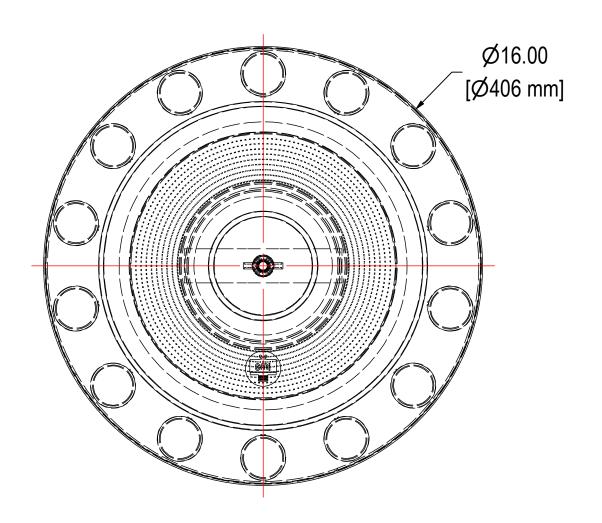

|            |                                |                                            | ELEMENT SPECS |                        |                    |      |      |
|------------|--------------------------------|--------------------------------------------|---------------|------------------------|--------------------|------|------|
|            |                                | PART NUMBER                                | 244P          |                        |                    |      |      |
|            |                                | MATERIAL                                   | PAPER         |                        |                    |      |      |
|            |                                | FLOW RATE                                  | 880 CFM       | 1495 m³/hr             |                    |      |      |
|            |                                |                                            | SURFACE AREA  | 36.1 ft <sup>2</sup>   | 3.4 m <sup>2</sup> |      |      |
|            |                                |                                            | I.D.          | 6.00"                  | 152mm              |      |      |
|            |                                | O.D.                                       | 9.75"         | 248mm                  |                    |      |      |
|            |                                |                                            | HEIGHT        | 9.63"                  | 245r               | nm   |      |
|            | MODEL #: QB-244P-501           | MATERIAL: CARBON STEEL FINISH: GRAY POWDER |               |                        | POWDER             |      |      |
|            | MODEL NUMBER: QB-244P-501      |                                            |               |                        | SHE                | ET:  |      |
|            |                                |                                            |               |                        |                    | )F 1 |      |
| iΕ         | DESCRIPTION: QB-244P-501, GRAY |                                            |               |                        |                    |      |      |
|            |                                | <u> </u>                                   |               |                        |                    |      |      |
| APPLY<br>R | PROJECT:                       |                                            | NBY: LJS      | APPROVED BY:           | EZR RE             |      | REV: |
|            |                                | DATE:                                      | 4/16/2020     | <b>DATE:</b> 4/27/2020 |                    |      |      |