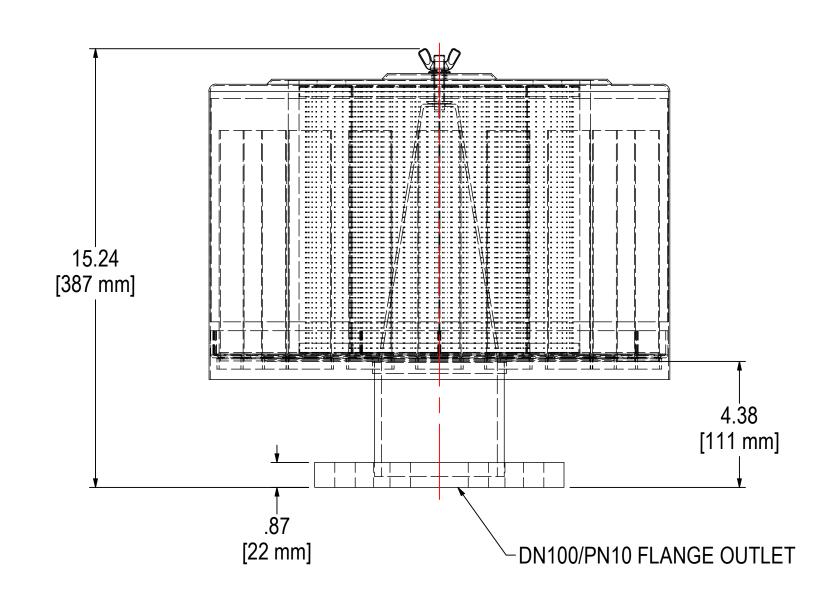

| ELEMENT SPECS |           |            |  |  |
|---------------|-----------|------------|--|--|
| PART NUMBER   | 245P      |            |  |  |
| MATERIAL      | POLYESTER |            |  |  |
| FLOW RATE     | 880 CFM   | 1495 m³/hr |  |  |
| SURFACE AREA  | 14.8 ft²  | 1.4 m²     |  |  |
| I.D.          | 6.00"     | 152mm      |  |  |
| O.D.          | 9.75"     | 248mm      |  |  |
| HEIGHT        | 9.68"     | 246mm      |  |  |

| MODEL NUMBER: QB-245P-DN100 | MODEL NUMBER: OB-245P-DN100 |                   | SHEET |
|-----------------------------|-----------------------------|-------------------|-------|
|                             |                             | 1 OF <sup>2</sup> |       |
|                             |                             |                   |       |

MATERIAL: CARBON STEEL

**DESCRIPTION:** QB-245P-DN100, GRAY

**MODEL #:** QB-245P-DN100

**APPROVED BY:** EZR PROJECT: **DRAWN BY:** LJS **DATE:** 4/19/2020 **DATE:** 4/27/2020