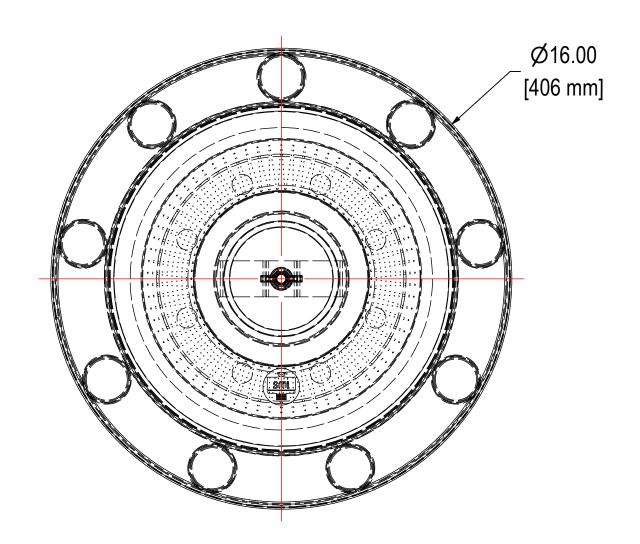

| MODEL NUMBER: QB-245P-DN100 | MODEL NUMBER: OB-245P-DN100 |                   | SHEET |
|-----------------------------|-----------------------------|-------------------|-------|
|                             |                             | 1 OF <sup>2</sup> |       |
|                             |                             |                   |       |

MATERIAL: CARBON STEEL

**DESCRIPTION:** QB-245P-DN100, GRAY

**MODEL #:** QB-245P-DN100

**APPROVED BY:** EZR PROJECT: **DRAWN BY:** LJS **DATE:** 4/19/2020 **DATE:** 4/27/2020